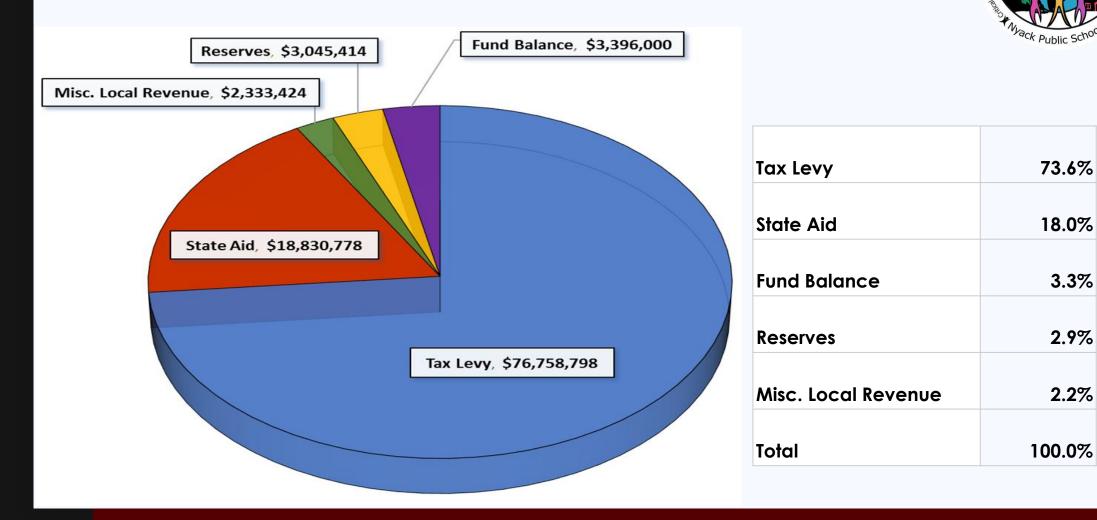

## Expenses

State Aid Miscellaneous Local Revenue

Fund Balance & Reserves

Instructional Program

Administration & Program Supervision

Facilities & Transportation

Capital Improvements

|          | 2022/23 Approved Actual Tax Levy                                                                                                                                                                                                                                                                                                                                                                                                                                                                                                                                                                                                                                                                                                                                                                                                                                                                                                                                                                                                                                                                                                                                                                                                                                                                                                                                                                                                                                                                                                                                                                                                                                                                                                                                                                                                                                                                                                                                                                                                                                                                                               | \$ | 74,812,609 |
|----------|--------------------------------------------------------------------------------------------------------------------------------------------------------------------------------------------------------------------------------------------------------------------------------------------------------------------------------------------------------------------------------------------------------------------------------------------------------------------------------------------------------------------------------------------------------------------------------------------------------------------------------------------------------------------------------------------------------------------------------------------------------------------------------------------------------------------------------------------------------------------------------------------------------------------------------------------------------------------------------------------------------------------------------------------------------------------------------------------------------------------------------------------------------------------------------------------------------------------------------------------------------------------------------------------------------------------------------------------------------------------------------------------------------------------------------------------------------------------------------------------------------------------------------------------------------------------------------------------------------------------------------------------------------------------------------------------------------------------------------------------------------------------------------------------------------------------------------------------------------------------------------------------------------------------------------------------------------------------------------------------------------------------------------------------------------------------------------------------------------------------------------|----|------------|
| times    | Tax Base Growth Factor (specific to Nyack)                                                                                                                                                                                                                                                                                                                                                                                                                                                                                                                                                                                                                                                                                                                                                                                                                                                                                                                                                                                                                                                                                                                                                                                                                                                                                                                                                                                                                                                                                                                                                                                                                                                                                                                                                                                                                                                                                                                                                                                                                                                                                     |    | 1.0059     |
|          | Subtotal                                                                                                                                                                                                                                                                                                                                                                                                                                                                                                                                                                                                                                                                                                                                                                                                                                                                                                                                                                                                                                                                                                                                                                                                                                                                                                                                                                                                                                                                                                                                                                                                                                                                                                                                                                                                                                                                                                                                                                                                                                                                                                                       | \$ | 75,254,003 |
|          |                                                                                                                                                                                                                                                                                                                                                                                                                                                                                                                                                                                                                                                                                                                                                                                                                                                                                                                                                                                                                                                                                                                                                                                                                                                                                                                                                                                                                                                                                                                                                                                                                                                                                                                                                                                                                                                                                                                                                                                                                                                                                                                                |    |            |
| add      | Payments in Lieu of Taxes (PILOT)                                                                                                                                                                                                                                                                                                                                                                                                                                                                                                                                                                                                                                                                                                                                                                                                                                                                                                                                                                                                                                                                                                                                                                                                                                                                                                                                                                                                                                                                                                                                                                                                                                                                                                                                                                                                                                                                                                                                                                                                                                                                                              | \$ | 140,680    |
|          | Subtotal                                                                                                                                                                                                                                                                                                                                                                                                                                                                                                                                                                                                                                                                                                                                                                                                                                                                                                                                                                                                                                                                                                                                                                                                                                                                                                                                                                                                                                                                                                                                                                                                                                                                                                                                                                                                                                                                                                                                                                                                                                                                                                                       | \$ | 75,394,683 |
| subtract | Prior Year Capital Exclusions                                                                                                                                                                                                                                                                                                                                                                                                                                                                                                                                                                                                                                                                                                                                                                                                                                                                                                                                                                                                                                                                                                                                                                                                                                                                                                                                                                                                                                                                                                                                                                                                                                                                                                                                                                                                                                                                                                                                                                                                                                                                                                  | \$ | (913,537)  |
|          |                                                                                                                                                                                                                                                                                                                                                                                                                                                                                                                                                                                                                                                                                                                                                                                                                                                                                                                                                                                                                                                                                                                                                                                                                                                                                                                                                                                                                                                                                                                                                                                                                                                                                                                                                                                                                                                                                                                                                                                                                                                                                                                                |    |            |
|          | Prior Year Tax Levy Limit                                                                                                                                                                                                                                                                                                                                                                                                                                                                                                                                                                                                                                                                                                                                                                                                                                                                                                                                                                                                                                                                                                                                                                                                                                                                                                                                                                                                                                                                                                                                                                                                                                                                                                                                                                                                                                                                                                                                                                                                                                                                                                      | \$ | 74,481,146 |
|          | Allerentity Freedom (freedom ( |    | 2.000/     |
| times    | Allowable Levy Growth Factor (lesser of 2% or CPI)                                                                                                                                                                                                                                                                                                                                                                                                                                                                                                                                                                                                                                                                                                                                                                                                                                                                                                                                                                                                                                                                                                                                                                                                                                                                                                                                                                                                                                                                                                                                                                                                                                                                                                                                                                                                                                                                                                                                                                                                                                                                             | \$ | 2.00%      |
|          |                                                                                                                                                                                                                                                                                                                                                                                                                                                                                                                                                                                                                                                                                                                                                                                                                                                                                                                                                                                                                                                                                                                                                                                                                                                                                                                                                                                                                                                                                                                                                                                                                                                                                                                                                                                                                                                                                                                                                                                                                                                                                                                                | 9  | 75,970,709 |
| subtract | Payments in Lieu of Taxes (PILOT)                                                                                                                                                                                                                                                                                                                                                                                                                                                                                                                                                                                                                                                                                                                                                                                                                                                                                                                                                                                                                                                                                                                                                                                                                                                                                                                                                                                                                                                                                                                                                                                                                                                                                                                                                                                                                                                                                                                                                                                                                                                                                              | \$ | (176,381)  |
|          | Current Year Tax levy Limit                                                                                                                                                                                                                                                                                                                                                                                                                                                                                                                                                                                                                                                                                                                                                                                                                                                                                                                                                                                                                                                                                                                                                                                                                                                                                                                                                                                                                                                                                                                                                                                                                                                                                                                                                                                                                                                                                                                                                                                                                                                                                                    | \$ | 75,794,388 |
| add      | Current Year Capital Exclusions                                                                                                                                                                                                                                                                                                                                                                                                                                                                                                                                                                                                                                                                                                                                                                                                                                                                                                                                                                                                                                                                                                                                                                                                                                                                                                                                                                                                                                                                                                                                                                                                                                                                                                                                                                                                                                                                                                                                                                                                                                                                                                | \$ | 964,409    |
|          | 2023/24 Allowable Tax Levy                                                                                                                                                                                                                                                                                                                                                                                                                                                                                                                                                                                                                                                                                                                                                                                                                                                                                                                                                                                                                                                                                                                                                                                                                                                                                                                                                                                                                                                                                                                                                                                                                                                                                                                                                                                                                                                                                                                                                                                                                                                                                                     | \$ | 76,758,797 |
|          | Dollar Change in Tax Levy                                                                                                                                                                                                                                                                                                                                                                                                                                                                                                                                                                                                                                                                                                                                                                                                                                                                                                                                                                                                                                                                                                                                                                                                                                                                                                                                                                                                                                                                                                                                                                                                                                                                                                                                                                                                                                                                                                                                                                                                                                                                                                      | \$ | 1,946,189  |
|          | Percent Change in Tax Levy                                                                                                                                                                                                                                                                                                                                                                                                                                                                                                                                                                                                                                                                                                                                                                                                                                                                                                                                                                                                                                                                                                                                                                                                                                                                                                                                                                                                                                                                                                                                                                                                                                                                                                                                                                                                                                                                                                                                                                                                                                                                                                     |    | 2.60%      |