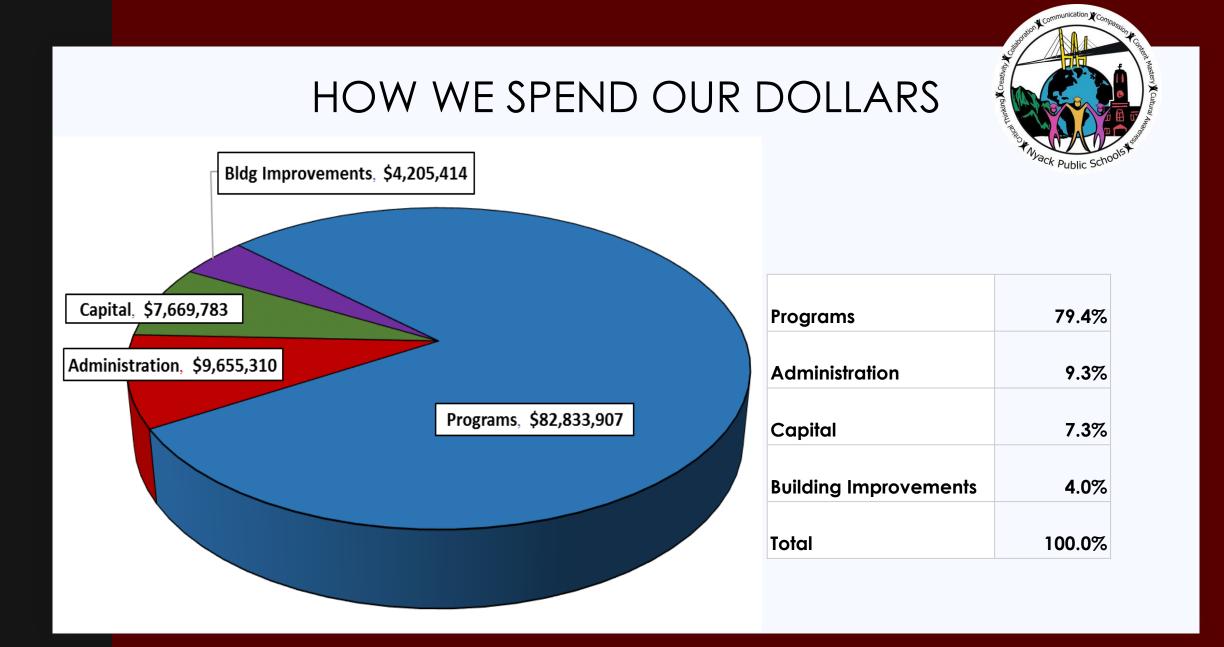

## Expenses

State Aid Miscellaneous Local Revenue

Fund Balance & Reserves

Instructional Program

Administration & Program Supervision

Facilities & Transportation

Capital Improvements

|          | 2022/23 Approved Actual Tax Levy                                                                                                                                                                                                                                                                                                                                                                                                                                                                                                                                                                                                                                                                                                                                                                                                                                                                                                                                                                                                                                                                                                                                                                                                                                                                                                                                                                                                                                                                                                                                                                                                                                                                                                                                                                                                                                                                                                                                                                                                                                                                                               | \$ | 74,812,609 |
|----------|--------------------------------------------------------------------------------------------------------------------------------------------------------------------------------------------------------------------------------------------------------------------------------------------------------------------------------------------------------------------------------------------------------------------------------------------------------------------------------------------------------------------------------------------------------------------------------------------------------------------------------------------------------------------------------------------------------------------------------------------------------------------------------------------------------------------------------------------------------------------------------------------------------------------------------------------------------------------------------------------------------------------------------------------------------------------------------------------------------------------------------------------------------------------------------------------------------------------------------------------------------------------------------------------------------------------------------------------------------------------------------------------------------------------------------------------------------------------------------------------------------------------------------------------------------------------------------------------------------------------------------------------------------------------------------------------------------------------------------------------------------------------------------------------------------------------------------------------------------------------------------------------------------------------------------------------------------------------------------------------------------------------------------------------------------------------------------------------------------------------------------|----|------------|
| times    | Tax Base Growth Factor (specific to Nyack)                                                                                                                                                                                                                                                                                                                                                                                                                                                                                                                                                                                                                                                                                                                                                                                                                                                                                                                                                                                                                                                                                                                                                                                                                                                                                                                                                                                                                                                                                                                                                                                                                                                                                                                                                                                                                                                                                                                                                                                                                                                                                     |    | 1.0059     |
|          | Subtotal                                                                                                                                                                                                                                                                                                                                                                                                                                                                                                                                                                                                                                                                                                                                                                                                                                                                                                                                                                                                                                                                                                                                                                                                                                                                                                                                                                                                                                                                                                                                                                                                                                                                                                                                                                                                                                                                                                                                                                                                                                                                                                                       | \$ | 75,254,003 |
|          |                                                                                                                                                                                                                                                                                                                                                                                                                                                                                                                                                                                                                                                                                                                                                                                                                                                                                                                                                                                                                                                                                                                                                                                                                                                                                                                                                                                                                                                                                                                                                                                                                                                                                                                                                                                                                                                                                                                                                                                                                                                                                                                                |    |            |
| add      | Payments in Lieu of Taxes (PILOT)                                                                                                                                                                                                                                                                                                                                                                                                                                                                                                                                                                                                                                                                                                                                                                                                                                                                                                                                                                                                                                                                                                                                                                                                                                                                                                                                                                                                                                                                                                                                                                                                                                                                                                                                                                                                                                                                                                                                                                                                                                                                                              | \$ | 140,680    |
|          | Subtotal                                                                                                                                                                                                                                                                                                                                                                                                                                                                                                                                                                                                                                                                                                                                                                                                                                                                                                                                                                                                                                                                                                                                                                                                                                                                                                                                                                                                                                                                                                                                                                                                                                                                                                                                                                                                                                                                                                                                                                                                                                                                                                                       | \$ | 75,394,683 |
| subtract | Prior Year Capital Exclusions                                                                                                                                                                                                                                                                                                                                                                                                                                                                                                                                                                                                                                                                                                                                                                                                                                                                                                                                                                                                                                                                                                                                                                                                                                                                                                                                                                                                                                                                                                                                                                                                                                                                                                                                                                                                                                                                                                                                                                                                                                                                                                  | \$ | (913,537)  |
|          |                                                                                                                                                                                                                                                                                                                                                                                                                                                                                                                                                                                                                                                                                                                                                                                                                                                                                                                                                                                                                                                                                                                                                                                                                                                                                                                                                                                                                                                                                                                                                                                                                                                                                                                                                                                                                                                                                                                                                                                                                                                                                                                                |    |            |
|          | Prior Year Tax Levy Limit                                                                                                                                                                                                                                                                                                                                                                                                                                                                                                                                                                                                                                                                                                                                                                                                                                                                                                                                                                                                                                                                                                                                                                                                                                                                                                                                                                                                                                                                                                                                                                                                                                                                                                                                                                                                                                                                                                                                                                                                                                                                                                      | \$ | 74,481,146 |
|          | Allerentity Freedom (freedom ( |    | 2.000/     |
| times    | Allowable Levy Growth Factor (lesser of 2% or CPI)                                                                                                                                                                                                                                                                                                                                                                                                                                                                                                                                                                                                                                                                                                                                                                                                                                                                                                                                                                                                                                                                                                                                                                                                                                                                                                                                                                                                                                                                                                                                                                                                                                                                                                                                                                                                                                                                                                                                                                                                                                                                             | \$ | 2.00%      |
|          |                                                                                                                                                                                                                                                                                                                                                                                                                                                                                                                                                                                                                                                                                                                                                                                                                                                                                                                                                                                                                                                                                                                                                                                                                                                                                                                                                                                                                                                                                                                                                                                                                                                                                                                                                                                                                                                                                                                                                                                                                                                                                                                                | 9  | 75,970,709 |
| subtract | Payments in Lieu of Taxes (PILOT)                                                                                                                                                                                                                                                                                                                                                                                                                                                                                                                                                                                                                                                                                                                                                                                                                                                                                                                                                                                                                                                                                                                                                                                                                                                                                                                                                                                                                                                                                                                                                                                                                                                                                                                                                                                                                                                                                                                                                                                                                                                                                              | \$ | (176,381)  |
|          | Current Year Tax levy Limit                                                                                                                                                                                                                                                                                                                                                                                                                                                                                                                                                                                                                                                                                                                                                                                                                                                                                                                                                                                                                                                                                                                                                                                                                                                                                                                                                                                                                                                                                                                                                                                                                                                                                                                                                                                                                                                                                                                                                                                                                                                                                                    | \$ | 75,794,388 |
| add      | Current Year Capital Exclusions                                                                                                                                                                                                                                                                                                                                                                                                                                                                                                                                                                                                                                                                                                                                                                                                                                                                                                                                                                                                                                                                                                                                                                                                                                                                                                                                                                                                                                                                                                                                                                                                                                                                                                                                                                                                                                                                                                                                                                                                                                                                                                | \$ | 964,409    |
|          | 2023/24 Allowable Tax Levy                                                                                                                                                                                                                                                                                                                                                                                                                                                                                                                                                                                                                                                                                                                                                                                                                                                                                                                                                                                                                                                                                                                                                                                                                                                                                                                                                                                                                                                                                                                                                                                                                                                                                                                                                                                                                                                                                                                                                                                                                                                                                                     | \$ | 76,758,797 |
|          | Dollar Change in Tax Levy                                                                                                                                                                                                                                                                                                                                                                                                                                                                                                                                                                                                                                                                                                                                                                                                                                                                                                                                                                                                                                                                                                                                                                                                                                                                                                                                                                                                                                                                                                                                                                                                                                                                                                                                                                                                                                                                                                                                                                                                                                                                                                      | \$ | 1,946,189  |
|          | Percent Change in Tax Levy                                                                                                                                                                                                                                                                                                                                                                                                                                                                                                                                                                                                                                                                                                                                                                                                                                                                                                                                                                                                                                                                                                                                                                                                                                                                                                                                                                                                                                                                                                                                                                                                                                                                                                                                                                                                                                                                                                                                                                                                                                                                                                     |    | 2.60%      |