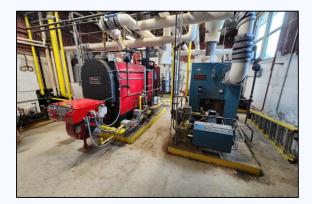

#### 3. New Boilers

- at Liberty Elementary School
- at Upper Nyack Elementary School
- at the Administration Building

(including portion that BOCES rents space for student programming)

#### **BUDGET PROPOSITION: PROPOSITION I** Shall the Board of Education of the Nyack UFSD, Towns of Orangetown and Clarkstown, be authorized to expend an amount not to exceed \$104,364,414 during the 2023-24 school year and to levy the necessary tax thereof? PROPOSITION APPLICABLE TO THE CAPITAL RESERVE FUNDS 2010 & 2015: Shall the Board of Education of the Nyack UFSD be authorized: (a) to expend an amount up to \$1,730,414 to fund, in part, the replacement of boilers in Upper Nyack ES, Liberty ES and the Hilltop Administration Building together with the replacement and/or addition of associated piping, controls, motors and gas lines and payment of any professional fees from (1) the unexpended balance of the monies held in the Capital Reserve Fund 2010 and (2) the Capital Reserve Fund 2015 up to a sum not to exceed \$840,000.00; and **PROPOSITION II** (b) to expend an amount not to exceed \$1,160,000 from the Capital Reserve Fund 2015 to fund, in part, the installation of air conditioning and related electrical system upgrades throughout the District's facilities; and (c) to increase the ultimate amount of the Capital Reserve Fund 2015 to \$25,000,000 plus interest earnings?