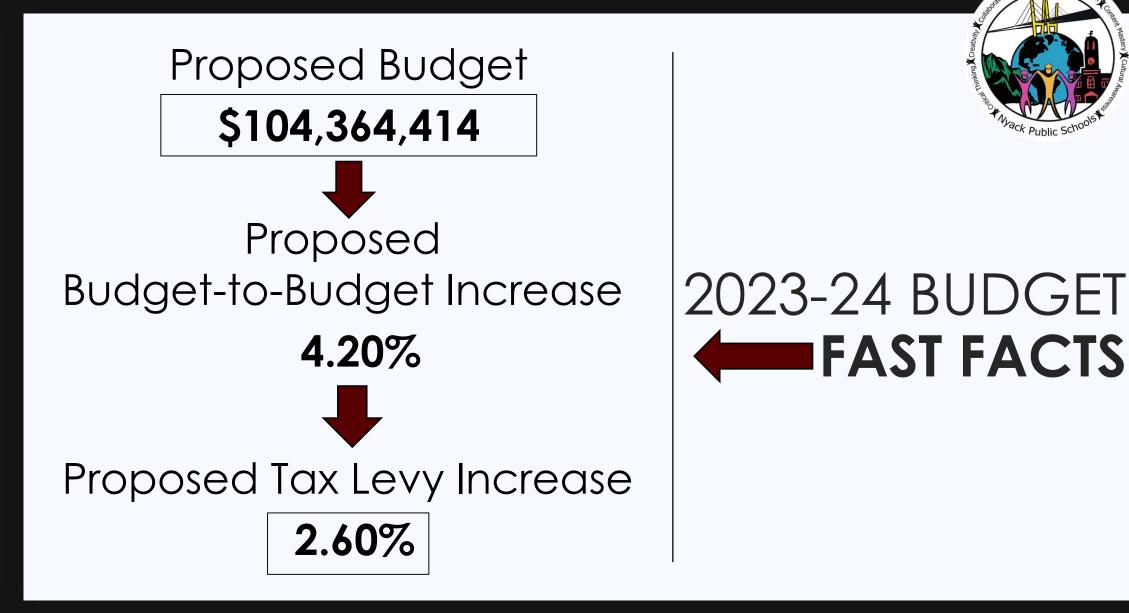

#### **BUDGET PROPOSITION: PROPOSITION I** Shall the Board of Education of the Nyack UFSD, Towns of Orangetown and Clarkstown, be authorized to expend an amount not to exceed \$104,364,414 during the 2023-24 school year and to levy the necessary tax thereof? PROPOSITION APPLICABLE TO THE CAPITAL RESERVE FUNDS 2010 & 2015: Shall the Board of Education of the Nyack UFSD be authorized: (a) to expend an amount up to \$1,730,414 to fund, in part, the replacement of boilers in Upper Nyack ES, Liberty ES and the Hilltop Administration Building together with the replacement and/or addition of associated piping, controls, motors and gas lines and payment of any professional fees from (1) the unexpended balance of the monies held in the Capital Reserve Fund 2010 and (2) the Capital Reserve Fund 2015 up to a sum not to exceed \$840,000.00; and **PROPOSITION II** (b) to expend an amount not to exceed \$1,160,000 from the Capital Reserve Fund 2015 to fund, in part, the installation of air conditioning and related electrical system upgrades throughout the District's facilities; and (c) to increase the ultimate amount of the Capital Reserve Fund 2015 to \$25,000,000 plus interest earnings?