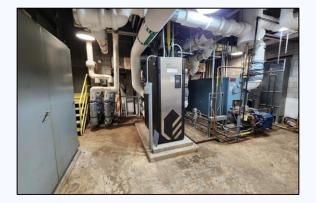

#### 3. New Boilers

- at Liberty Elementary School
- at Upper Nyack Elementary School
- at the Administration Building

(including portion that BOCES rents space for student programming)

#### **BUDGET PROPOSITION: PROPOSITION I** Shall the Board of Education of the Nyack UFSD, Towns of Orangetown and Clarkstown, be authorized to expend an amount not to exceed \$104,364,414 during the 2023-24 school year and to levy the necessary tax thereof? PROPOSITION APPLICABLE TO THE CAPITAL RESERVE FUNDS 2010 & 2015: Shall the Board of Education of the Nyack UFSD be authorized: (a) to expend an amount up to \$1,730,414 to fund, in part, the replacement of boilers in Upper Nyack ES, Liberty ES and the Hilltop Administration Building together with the replacement and/or addition of associated piping, controls, motors and gas lines and payment of any professional fees from (1) the unexpended balance of the monies held in the Capital Reserve Fund 2010 and (2) the Capital Reserve Fund 2015 up to a sum not to exceed \$840,000.00; and **PROPOSITION II** (b) to expend an amount not to exceed \$1,160,000 from the Capital Reserve Fund 2015 to fund, in part, the installation of air conditioning and related electrical system upgrades throughout the District's facilities; and (c) to increase the ultimate amount of the Capital Reserve Fund 2015 to \$25,000,000 plus interest earnings?