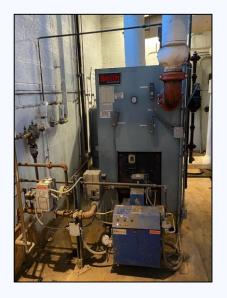

#### 3. New Boilers

- at Liberty Elementary School
- at Upper Nyack Elementary School
- at the Administration Building

(including portion that BOCES rents space for student programming)

#### **BUDGET PROPOSITION: PROPOSITION I** Shall the Board of Education of the Nyack UFSD, Towns of Orangetown and Clarkstown, be authorized to expend an amount not to exceed \$104,364,414 during the 2023-24 school year and to levy the necessary tax thereof? PROPOSITION APPLICABLE TO THE CAPITAL RESERVE FUNDS 2010 & 2015: Shall the Board of Education of the Nyack UFSD be authorized: (a) to expend an amount up to \$1,730,414 to fund, in part, the replacement of boilers in Upper Nyack ES, Liberty ES and the Hilltop Administration Building together with the replacement and/or addition of associated piping, controls, motors and gas lines and payment of any professional fees from (1) the unexpended balance of the monies held in the Capital Reserve Fund 2010 and (2) the Capital Reserve Fund 2015 up to a sum not to exceed \$840,000.00; and **PROPOSITION II** (b) to expend an amount not to exceed \$1,160,000 from the Capital Reserve Fund 2015 to fund, in part, the installation of air conditioning and related electrical system upgrades throughout the District's facilities; and (c) to increase the ultimate amount of the Capital Reserve Fund 2015 to \$25,000,000 plus interest earnings?