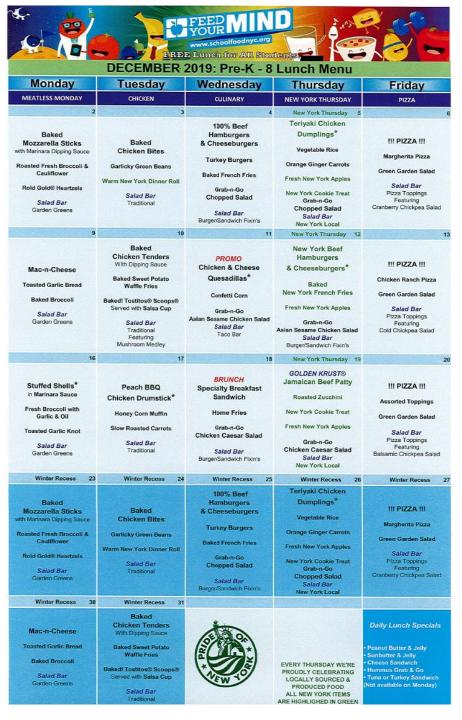

# MIDDLE SCHOOL AFTERSCHOOL BEGINS TOMORROW, DECEMBER 4, 2019

THANKSGIVING CELEBRATION 11/23/2019

|                                                                                                  |                                                                                                                                                        | YOUR<br>www.schoolfoodnyc.org                                                       |                                                                                                                                                                                                          |                                                                                                                                                                                  |
|--------------------------------------------------------------------------------------------------|--------------------------------------------------------------------------------------------------------------------------------------------------------|-------------------------------------------------------------------------------------|----------------------------------------------------------------------------------------------------------------------------------------------------------------------------------------------------------|----------------------------------------------------------------------------------------------------------------------------------------------------------------------------------|
| DECEMBER 2019: Pre-K - 8 Breakfast Menu                                                          |                                                                                                                                                        |                                                                                     |                                                                                                                                                                                                          |                                                                                                                                                                                  |
| Monday                                                                                           | Tuesday                                                                                                                                                | Wednesday                                                                           | Thursday                                                                                                                                                                                                 | Friday                                                                                                                                                                           |
| MEATLESS MONDAY                                                                                  | EGG SANDWICH                                                                                                                                           | FROM THE GRIDDLE                                                                    | NEW YORK THURSDAY                                                                                                                                                                                        | BAKERY FRESH                                                                                                                                                                     |
| 2                                                                                                | 3                                                                                                                                                      | 4                                                                                   | New York Thursday 5                                                                                                                                                                                      |                                                                                                                                                                                  |
| Assorted Loaves                                                                                  | Yogurt Bar<br>Egg & Cheese<br>with Turkey Sausage<br>on a<br>Buttermilk Biscuit                                                                        | Cinnamon Burst<br>Pancakes                                                          | New York Bagel<br>Thursday<br>Assorted Fresh New York<br>Bagel Sticks and Bagels                                                                                                                         | Pillsbury®                                                                                                                                                                       |
| Cheddar String Cheese                                                                            | Upstate Farms®<br>Yogurt Choice                                                                                                                        | Served with Syrup<br>100% Fruit Juice                                               | served with<br>Cream Cheese & Jelly                                                                                                                                                                      | Mini Blueberry Waffles                                                                                                                                                           |
| Fresh Fruit                                                                                      | 100% Fruit Juice<br>Fresh Fruit                                                                                                                        | Fresh Fruit                                                                         | Yogurt Parfait<br>100% Fruit Julce<br>Fresh New York Apples                                                                                                                                              | Fresh Fruit                                                                                                                                                                      |
| 9                                                                                                | 10                                                                                                                                                     | 11                                                                                  | New York Thursday 12                                                                                                                                                                                     | 1                                                                                                                                                                                |
| Assorted Muffins<br>Land O'Lakes®<br>fozzarella String Cheese<br>100% Fruit Juice<br>Fresh Fruit | Yogurt Bar<br>Egg & Cheese<br>with Turkey Sausage<br>oran<br>English Muffin<br>Upstate Farms®<br>Yogurt Choice<br>100% Fruit Juice<br>Fresh Fruit      | Buttermilk Pancakes<br>Served with Syrup<br>100% Fruit Juice<br>Fresh Fruit         | New York Bagel<br>.Thursday<br>Assorted Fresh New York<br>Bagel Sticks and Bagels<br>served with<br>Cream Cheese & Jelly<br>Upstate Farms®<br>Yogurt Choice<br>100% Fruit Juice                          | Sweet Potato<br>Oatmeal Muffin<br>100% Fruit Juloe<br>Fresh Fruit                                                                                                                |
| 16                                                                                               | 17                                                                                                                                                     | 18                                                                                  | Fresh New York Apples<br>New York Thursday 19                                                                                                                                                            | 2                                                                                                                                                                                |
| Assorted Muffins<br>Land O'Lakes@<br>Colby String Cheese<br>100% Fruit Juice<br>Fresh Fruit      | Yogurt Bar<br>Egg & Turkey Sausage<br>on a Whole Wheat Bun<br>Organic Stonyfield®<br>Yogurt<br>100% Frait Juce<br>Fresh Fruit                          | Tasty Waffles<br>Served with Syrup<br>100% Fruit Juice<br>Fresh Fruit               | New York Bagel<br>Thursday<br>Assorted Fresh New York<br>Bagel Sticks and Bagels<br>served with<br>Cream Cheese & Jelly<br>Upstate Farms®<br>Yogurt Cheice<br>100% Fruit Julice<br>Fresh New York Apples | Cinnamon Twist<br>100% Fruit Juice<br>Fresh Fruit                                                                                                                                |
| Winter Recess 23                                                                                 | Winter Recess 24                                                                                                                                       | Winter Recess 25                                                                    | Winter Recess 26                                                                                                                                                                                         | Winter Recess 2                                                                                                                                                                  |
| Assorted Loaves<br>Land O'Lakes®<br>Cheddar String Cheese<br>100% Fruit Juice<br>Fresh Fruit     | Yogurt Bar<br>Egg & Cheese<br>with Turkey Sausage<br>ori a<br>Buttermilk Biscuit<br>Upstate Farms©<br>Yogurt Choice<br>100% Frait Juloe<br>Fresh Fruit | Cinnamon Burst<br>Pancakes<br>Served with Syrup<br>100% Fruit Julice<br>Fresh Fruit | New York Bagel<br>Thursday<br>Assorted Fresh New York<br>Bagel Sticks and Bagels<br>served with<br>Crean Cheese & Jelly<br>Yogurt Parfait<br>100% Fruit Julio<br>Fresh New York Apples                   | Pillsbury®<br>Mini Blueberry Waffles<br>1008, Frai Julice<br>Fresh Fruit                                                                                                         |
| Winter Recess 30                                                                                 | Winter Recess 31                                                                                                                                       |                                                                                     |                                                                                                                                                                                                          |                                                                                                                                                                                  |
| Assorted Muffins<br>Land O'Lakes®<br>Mozzarella String Cheese<br>100% Frait Juice<br>Freeh Frait | Yogurt Bar<br>Egg & Cheese<br>with Turkey Sausage<br>on an<br>English Muffin<br>Upstate Farms®<br>Yogurt Choice<br>100% Phil Juce<br>Fronh Fuit        |                                                                                     | EVERY THURSDAY WE'RE<br>PROUDLY CELEBRATING<br>LOCALLY SOURCED &<br>PRODUCED FOOD<br>ALL NEW YORK ITEMS                                                                                                  | Fresh New York<br>Bagel Stick Varieties<br>Blueberry<br>Cinnamon Raisin<br>French Toast<br>Plain<br>Muffin Varieties<br>Honey Corn<br>Apple Cinnamon<br>Loaf Varieties<br>Banana |

Menus can be viewed online by visiting <u>www.schoolfood.nyc.org</u>

**<u>REMINDER</u>**: Please <u>**LABEL ALL**</u> of your child's clothing. This will ensure that if they are misplaced, we will be able to identify the item and return them to the correct owner. (Caps, jackets and the extra clothing sent in).