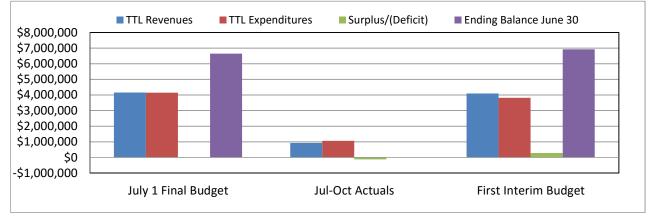

| Description                                                                                              | Resource Codes Object Codes | Original Budget<br>(A) | Board Approved<br>Operating Budget<br>(B) | Actuals To Date<br>(C) | Projected Year<br>Totals<br>(D) | Difference<br>(Col B & D)<br>(E) | % Diff<br>Column<br>B & D<br>(F) |
|----------------------------------------------------------------------------------------------------------|-----------------------------|------------------------|-------------------------------------------|------------------------|---------------------------------|----------------------------------|----------------------------------|
| A. REVENUES                                                                                              |                             |                        |                                           |                        |                                 |                                  |                                  |
|                                                                                                          |                             |                        |                                           |                        |                                 |                                  |                                  |
| 1) LCFF Sources                                                                                          | 8010-8099                   | 3,450,607.67           | 3,450,607.67                              | 766,941.00             | 3,369,583.12                    | (81,024.55)                      | ) -2.3%                          |
| 2) Federal Revenue                                                                                       | 8100-8299                   | 78,517.50              | 78,517.50                                 | 22,130.29              | 79,954.18                       | 1,436.68                         | 1.8%                             |
| 3) Other State Revenue                                                                                   | 8300-8599                   | 256,051.70             | 256,051.70                                | 35,683.48              | 344,208.47                      | 88,156.77                        | 34.4%                            |
| 4) Other Local Revenue                                                                                   | 8600-8799                   | 367,599.30             | 367,599.30                                | 99,679.46              | 297,950.00                      | (69,649.30)                      | ) -18.9%                         |
| 5) TOTAL, REVENUES                                                                                       |                             | 4,152,776.17           | 4,152,776.17                              | 924,434.23             | 4,091,695.77                    |                                  |                                  |
| B. EXPENSES                                                                                              |                             |                        |                                           |                        |                                 |                                  |                                  |
| 1) Certificated Salaries                                                                                 | 1000-1999                   | 1,544,769.98           | 1,544,769.98                              | 396,102.56             | 1,535,042.29                    | 9,727.69                         | 0.6%                             |
| 2) Classified Salaries                                                                                   | 2000-2999                   | 855,945.87             | 855,945.87                                | 239,039.98             | 827,894.43                      | 28,051.44                        | 3.3%                             |
| 3) Employee Benefits                                                                                     | 3000-3999                   | 474,104.96             | 474,104.96                                | 132,544.49             | 475,300.97                      | (1,196.01)                       | -0.3%                            |
| 4) Books and Supplies                                                                                    | 4000-4999                   | 125,310.85             | 125,310.85                                | 118,474.21             | 144,072.00                      | (18,7 <u>6</u> 1.15)             | ) -15.0%                         |
| 5) Services and Other Operating Expenses                                                                 | 5000-5999                   | 792,067.23             | 792,067.23                                | 158,144.15             | 739,811.44                      | 52,255.79                        | 6.6%                             |
| 6) Depreciation                                                                                          | 6000-6999                   | 265,000.00             | 265,000.00                                | 0.00                   | 0.00                            | 265,000.00                       | 100.0%                           |
| <ol> <li>Other Outgo (excluding Transfers of Indirect<br/>Costs)</li> </ol>                              | 7100-7299,<br>7400-7499     | 86,968.70              | 86,968.70                                 | 14,633.23              | 86,760.66                       | 208.04                           | 0.2%                             |
| 8) Other Outgo - Transfers of Indirect Costs                                                             | 7300-7399                   | 0.00                   | 0.00                                      | 0.00                   | 0.00                            | 0.00                             | 0.0%                             |
| 9) TOTAL, EXPENSES                                                                                       |                             | 4,144,167.59           | 4,144,167.59                              | 1,058,938.62           | 3,808,881.79                    |                                  |                                  |
| C. EXCESS (DEFICIENCY) OF REVENUES<br>OVER EXPENSES BEFORE OTHER<br>FINANCING SOURCES AND USES (A5 - B9) |                             | 8,608.58               | 8,608.58                                  | (134,504.39)           | 282,813.98                      |                                  |                                  |
| D. OTHER FINANCING SOURCES/USES                                                                          |                             |                        |                                           |                        |                                 |                                  |                                  |
| 1) Interfund Transfers<br>a) Transfers In                                                                | 8900-8929                   | 0.00                   | 0.00                                      | 0.00                   | 0.00                            | 0.00                             | 0.0%                             |
| b) Transfers Out                                                                                         | 7600-7629                   | 0.00                   | 0.00                                      | 0.00                   | 0.00                            | 0.00                             | 0.0%                             |
| 2) Other Sources/Uses<br>a) Sources                                                                      | 8930-8979                   | 0.00                   | 0.00                                      | 0.00                   | 0.00                            | 0.00                             | 0.0%                             |
| b) Uses                                                                                                  | 7630-7699                   | 0.00                   | 0.00                                      | 0.00                   | 0.00                            | 0.00                             | 0.0%                             |
| 3) Contributions                                                                                         | 8980-8999                   | 0.00                   | 0.00                                      | 0.00                   | 0.00                            | 0.00                             | 0.0%                             |
| 4) TOTAL, OTHER FINANCING SOURCES/USES                                                                   |                             | 0.00                   | 0.00                                      | 0.00                   | 0.00                            |                                  |                                  |

| Description                                              | Resource Codes | Object Codes | Original Budget<br>(A) | Board Approved<br>Operating Budget<br>(B) | Actuals To Date<br>(C) | Projected Year<br>Totals<br>(D) | Difference<br>(Col B & D)<br>(E) | % Diff<br>Column<br>B & D<br>(F) |
|----------------------------------------------------------|----------------|--------------|------------------------|-------------------------------------------|------------------------|---------------------------------|----------------------------------|----------------------------------|
| E. NET INCREASE (DECREASE) IN                            |                |              | 8,608.58               | 0.000.50                                  | (424 504 20)           | 000 040 00                      |                                  |                                  |
| NET POSITION (C + D4)<br>F. NET POSITION                 |                |              | 8,608.58               | 8,608.58                                  | (134,504.39)           | 282,813.98                      |                                  |                                  |
| 1) Beginning Net Position<br>a) As of July 1 - Unaudited |                | 9791         | 6,632,216.89           | 6,632,216.89                              |                        | 6,632,216.89                    | 0.00                             | 0.0%                             |
| b) Audit Adjustments                                     |                | 9793         | 0.00                   | 0.00                                      |                        | 0.00                            | 0.00                             | 0.0%                             |
| c) As of July 1 - Audited (F1a + F1b)                    |                |              | 6,632,216.89           | 6,632,216.89                              |                        | 6,632,216.89                    |                                  |                                  |
| d) Other Restatements                                    |                | 9795         | 0.00                   | 0.00                                      |                        | 0.00                            | 0.00                             | 0.0%                             |
| e) Adjusted Beginning Net Position (F1c + F1d)           |                |              | 6,632,216.89           | 6,632,216.89                              |                        | 6,632,216.89                    |                                  |                                  |
| 2) Ending Net Position, June 30 (E + F1e)                |                |              | 6,640,825.47           | 6,640,825.47                              |                        | 6,915,030.87                    |                                  |                                  |
| Components of Ending Net Position                        |                |              |                        |                                           |                        |                                 |                                  |                                  |
| a) Net Investment in Capital Assets                      |                | 9796         | 4,403,225.00           | 4,403,225.00                              |                        | 5,175,975.00                    |                                  |                                  |
| b) Restricted Net Position                               |                | 9797         | 501,769.31             | 501,769.31                                |                        | 110,605.70                      |                                  |                                  |
| c) Unrestricted Net Position                             |                | 9790         | 1,735,831.16           | 1,735,831.16                              |                        | 1,628,450.17                    |                                  |                                  |