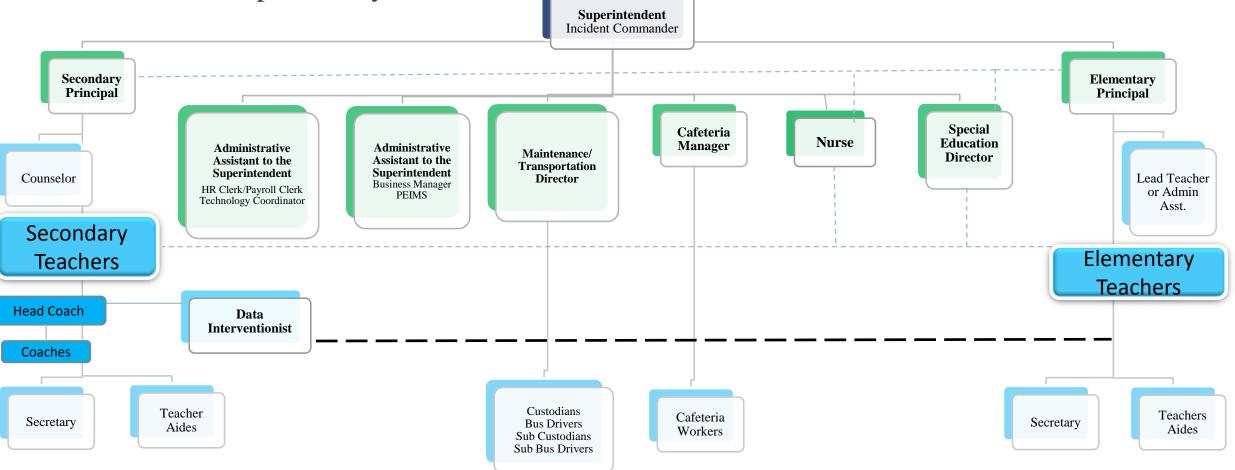

## **BURKEVILLE ISD**

## Organizational Chart & Emergency Line of Succession Evaluation of Responsibility

Green-evaluations by Supt. Blue-evaluations by campus principal or supervisor - - Advisory role

\*\*In the event of the Superintendent's absence, disability, or unavailability in a crisis or emergency situation:

- 1) Secondary Principal will assume authority of Superintendent and leadership of the district until Superintendent becomes available or the Board Appoints another leader.
- 2) If the Secondary Principal is unavailable or incapacitated under these conditions the Elementary Principal will fill this position.