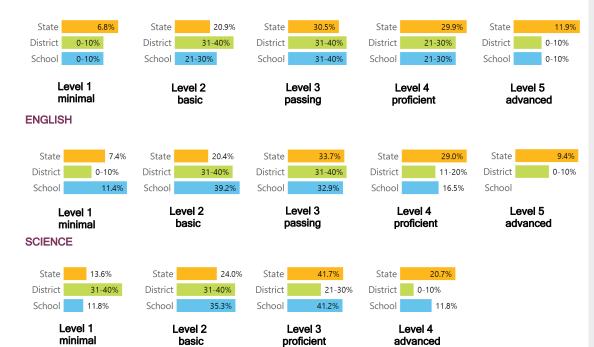

# **Student Performance**

The following information shows each level of student performance on statewide assessments.

#### **MATH**