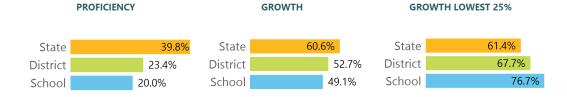

## **English**

Measurements of student performance on the statewide English language arts (ELA) assessment.