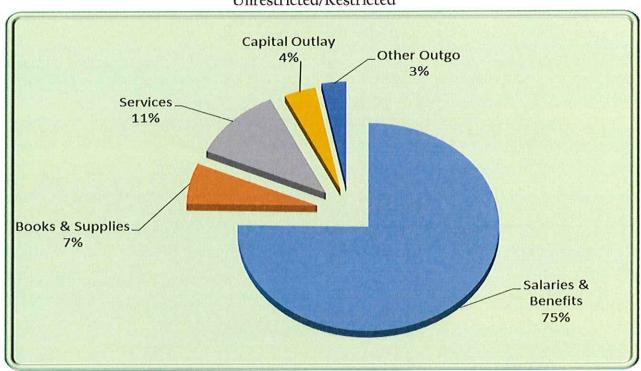

### GENERAL FUND EXPENDITURES

The District's general fund total expenditures are estimated at \$141.3 million dollars. The vast majority of District money goes for direct services for children.

Unrestricted/Restricted

## Certificated and Classified Salaries

• Salaries based on projected staffing costs, step and column increase, collective bargaining agreements, and coverage needs

### **Employee Benefits**

• Benefit rates reflect current available rates at the time the budget was prepared. The rates used for benefits are as follows:

| 0 | STRS            | .08880                 |
|---|-----------------|------------------------|
| 0 | PERS            | .11771                 |
| 0 | Social Security | .062                   |
| 0 | Medicare        | .0145                  |
| 0 | Alt Retire      | .0375                  |
| 0 | Health/Welfare  | \$11,689/employee/year |
| 0 | SUI             | .0005                  |
| 0 | Workers Comp    | .01968                 |

### Books, Supplies and Other Materials

- Common Core
- Tablet replacement and accessories
- One-Time expenditures for the opening of Tilley Elementary
- One-Time expenditures for the West Art Center (WAC)
- Restricted resources adjusted to reflect budget allocation Revenues equal expenditures

### Services/Other Operating Expenses

- Restricted resources adjusted to reflect budget allocation Revenues equal expenditures
- Deferred maintenance expenditures increase
- Insurance for Tablets
- Contracts for outside services

## Capital Outlay

- Buses
- Student tablets
- Technology
- Infrastructure upgrades

### Other Outgo

- Lease payments
- Certificate of Participation (COP) debt payments
- Indirect cost adjusted to reflect projected revenue