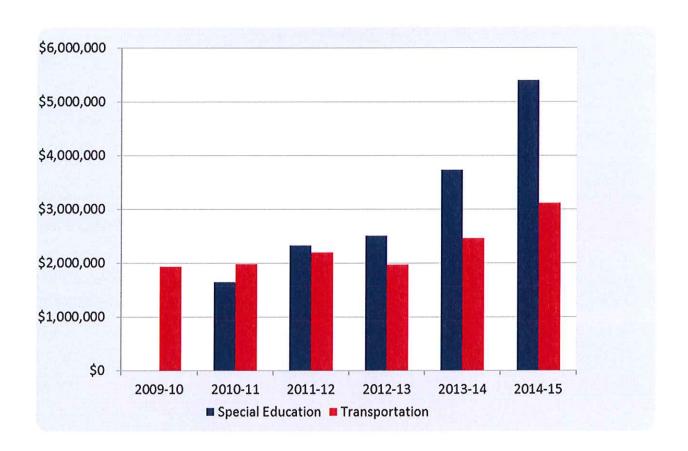

#### GENERAL FUND CONTRIBUTIONS

The District's General Fund contributes additional funds to successfully operate programs that the State does not adequately fund. The District continues to contribute to our Special Education and Transportation programs.