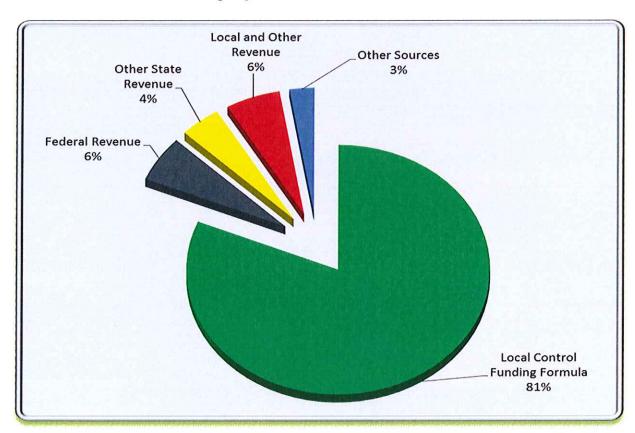

#### **GENERAL FUND REVENUES**

General Fund revenue is estimated at 135.9 million which is generated from Local Control Funding Formula (LCFF), Federal Revenue, Other State Revenue, Local and Other Revenue and Other Sources. The single largest source of income is LCFF. The LCFF revenue is calculated by the District's Average Daily Attendance (ADA) multiplied by a base amount per grade level (K-3, 4-6, 7-8 and 9-12), a base adjustment add-on multiplied by the District's ADA for class reduction (K-3) and Career Technical Education (9-12) and additional funding based on the demographics for English Learners, Foster Youth and Low Income. The LCFF revenue comes from two sources: State Aid and Local Property tax.

#### LCFF Revenue

- LCFF Revenue Cost of Living Adjustment (COLA) of .85%
- Projected regular ADA of 14,972, which is approximately 96% of our estimated California Basic Education Data System (CBEDS) enrollment
- LCFF calculation was determined using the FCMAT LCFF calculator
- Other LCFF sources have been calculated to reflect amounts to be received based on prior year second period (P2) reporting