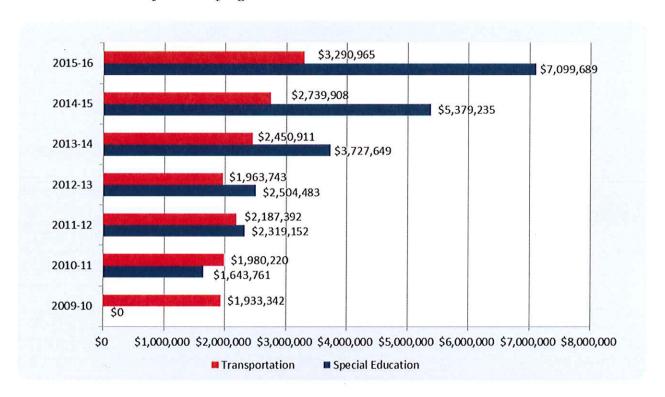

#### **CONTRIBUTIONS**

The District's General Fund contributes additional funds to successfully operate programs that the State does not adequately fund. The District continues to contribute to our Special Education and Transportation programs.