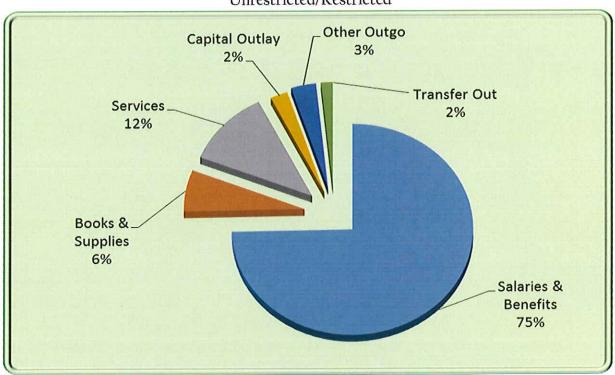

#### GENERAL FUND EXPENDITURES

The District's general fund total expenditures are estimated at \$155.4 million dollars. The vast majority of District money goes for direct services for children.

Unrestricted/Restricted

#### Certificated and Classified Salaries

- Salaries based on projected staffing costs, step and column increase, collective bargaining agreements, and coverage needs
- 3% collective bargaining salary increase

#### **Employee Benefits**

• Benefit rates reflect current available rates at the time the budget was prepared. The rates used for benefits are as follows:

| 0 | STRS            | .10730                 |
|---|-----------------|------------------------|
| 0 | PERS            | .11847                 |
| 0 | Social Security | .062                   |
| 0 | Medicare        | .0145                  |
| 0 | Alt Retire      | .0375                  |
| 0 | Health/Welfare  | \$12,209/employee/year |
| 0 | SUI             | .0005                  |
| 0 | Workers Comp    | .02035                 |

#### Books, Supplies and Other Materials

- One-Time expenditures for the opening the remaining classrooms for Tilley Elementary
- One-Time expenditures for the Educator Effectiveness Award
- One-Time expenditures for the CNG project
- Curriculum adoption expenditures
- Restricted resources adjusted to reflect budget allocation Revenues equal expenditures

#### Services/Other Operating Expenses

- Restricted resources adjusted to reflect budget allocation Revenues equal expenditures
- Deferred maintenance expenditures increase
- Insurance for Tablets
- Contracts for outside services

#### Capital Outlay

- Buses
- Maintenance and Operation Equipment
- Technology
- Infrastructure upgrades

#### Other Outgo

- Lease payments
- Certificate of Participation (COP) debt payments
- Indirect cost adjusted to reflect projected revenue

#### Transfer Out

• Transfer funds to Deferred Maintenance funds for deferred maintenance projects