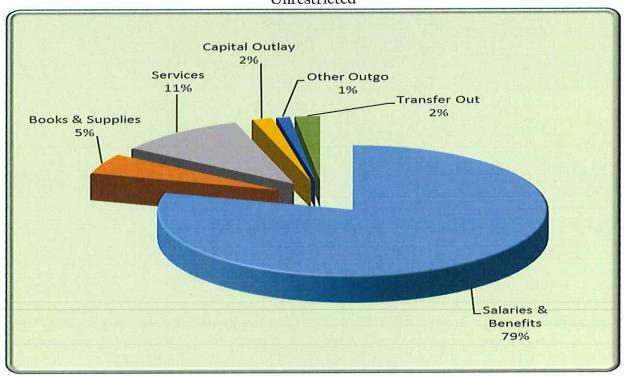

#### GENERAL FUND EXPENDITURES

The District's general fund total expenditures are estimated at \$155.4 million dollars. The vast majority of District money goes for direct services for children.

Unrestricted/Restricted

Unrestricted

#### Certificated and Classified Salaries

- Salaries based on projected staffing costs, step and column increase, collective bargaining agreements, and coverage needs
- 3% collective bargaining salary increase

#### **Employee Benefits**

• Benefit rates reflect current available rates at the time the budget was prepared. The rates used for benefits are as follows:

| 0 | STRS            | .10730                 |
|---|-----------------|------------------------|
| 0 | PERS            | .11847                 |
| 0 | Social Security | .062                   |
| 0 | Medicare        | .0145                  |
| 0 | Alt Retire      | .0375                  |
| 0 | Health/Welfare  | \$12,209/employee/year |
| 0 | SUI             | .0005                  |
| 0 | Workers Comp    | .02035                 |

#### Books, Supplies and Other Materials

- One-Time expenditures for the opening the remaining classrooms for Tilley Elementary
- One-Time expenditures for the Educator Effectiveness Award
- One-Time expenditures for the CNG project
- Curriculum adoption expenditures
- Restricted resources adjusted to reflect budget allocation Revenues equal expenditures

#### Services/Other Operating Expenses

- Restricted resources adjusted to reflect budget allocation Revenues equal expenditures
- Deferred maintenance expenditures increase
- Insurance for Tablets
- Contracts for outside services

#### Capital Outlay

- Buses
- Maintenance and Operation Equipment
- Technology
- Infrastructure upgrades

#### Other Outgo

- Lease payments
- Certificate of Participation (COP) debt payments
- Indirect cost adjusted to reflect projected revenue

#### Transfer Out

• Transfer funds to Deferred Maintenance funds for deferred maintenance projects