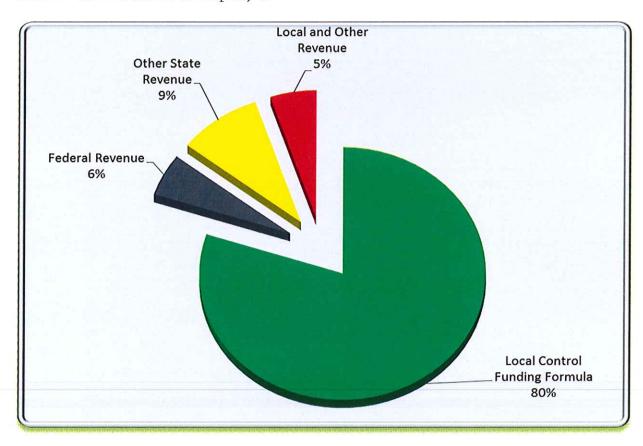

#### **GENERAL FUND REVENUES**

General Fund revenue is estimated at 161.8 million which is generated from Local Control Funding Formula (LCFF), Federal Revenue, Other State Revenue, Local and Other Revenue and Other Sources. The single largest source of income is LCFF. The LCFF revenue is calculated by the District's Average Daily Attendance (ADA) multiplied by a base amount per grade level (K-3, 4-6, 7-8 and 9-12), a base adjustment add-on multiplied by the District's ADA for class reduction (K-3) and Career Technical Education (9-12) and additional funding based on the demographics for English Learners, Foster Youth and Low Income. The LCFF revenue comes from two sources: State Aid and Local Property tax.

#### LCFF Revenue

- LCFF Revenue Cost of Living Adjustment (COLA) of 1.02%
- Projected regular ADA of 15,129.6, which is 95.5% of our estimated California Basic Education Data System (CBEDS) enrollment
- LCFF calculation was determined using the FCMAT LCFF calculator