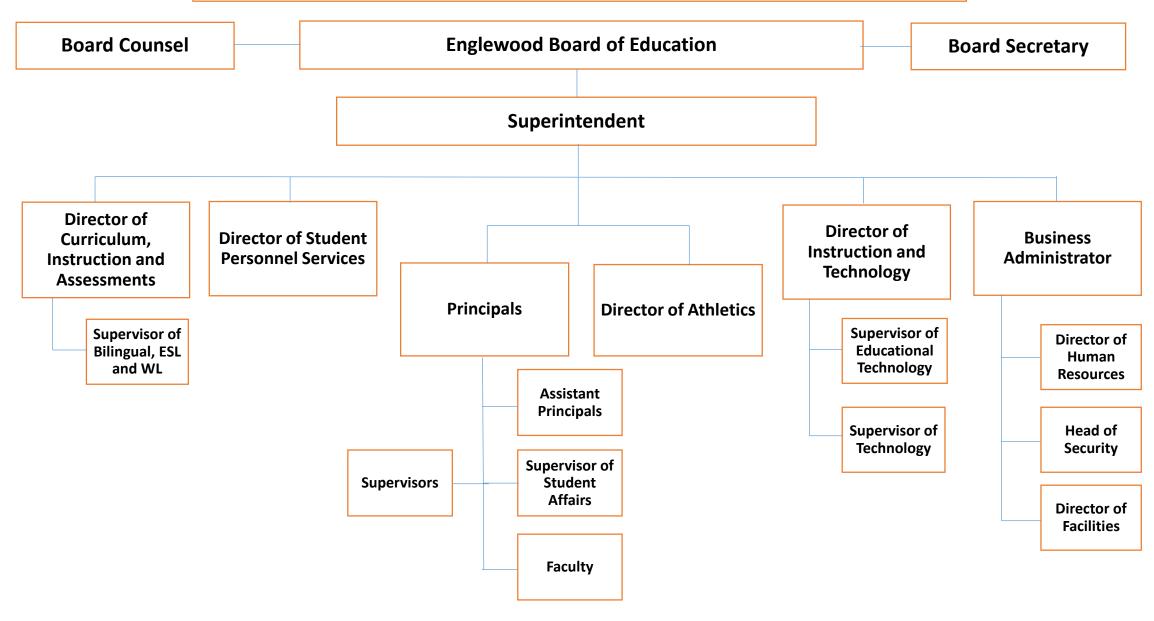

## 18-P-24 APPROVAL – UPDATED ORGANIZATIONAL CHART

**TAB-11** 

WHEREAS, the Englewood Public School District has created an updated organizational chart for the 2017 - 2018 School Year. The new structure will address various needs throughout the District.

BE IT RESOLVED, upon the recommendation of the Superintendent of Schools, the Englewood Board of Education approves the updated attached Organizational Chart for the 2017 - 2018 School Year.