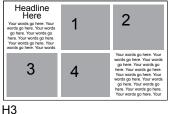

# Half Page Ads

- Approximate dimensions: 8-1/3" wide x 5-1/2" high
- Refer to the number below each design to identify which layout you wish to use

H1

H2