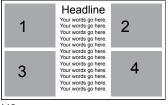

# Half Page Ads

- Approximate dimensions: 8-1/3" wide x 5-1/2" high
- Refer to the number below each design to identify which layout you wish to use

H1

H2