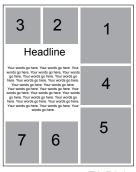

# Third Page Ads

- Approximate dimensions: 3-1/2" wide x 8-1/2" high
- Refer to the number below each design to identify which layout you wish to use