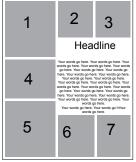

# Third Page Ads

- Approximate dimensions: 3-1/2" wide x 8-1/2" high
- Refer to the number below each design to identify which layout you wish to use