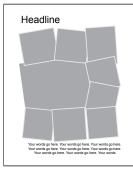

# Full Page Ads

- Approximate dimensions: 8-1/3" wide x 11-1/3" high
- Refer to the number below each design to identify which layout you wish to use

F3 Left

F3 Right