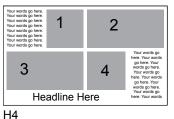

# Half Page Ads

- Approximate dimensions: 8-1/3" wide x 5-1/2" high
- Refer to the number below each design to identify which layout you wish to use

H1

H2