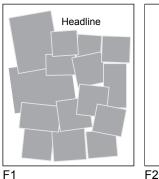

# Full Page Ads

- Approximate dimensions: 8-1/3" wide x 11-1/3" high
- Refer to the number below each design to identify which layout you wish to use

F3 Left

F3 Right