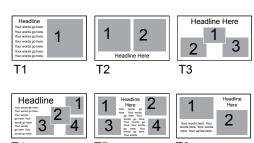

# Third Page Ads

- Approximate dimensions: 3-1/2" wide x 8-1/2" high
- Refer to the number below each design to identify which layout you wish to use