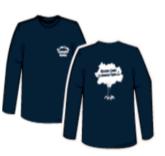

#### **NEW UNIFORM**

PRINTED SWEATSHIRT YOUTH \$14.99 ADULT \$16.99

PRINTED SHORT SLEEVE T-SHIRT YOUTH \$9.99 ADULT \$9.99 2XL& UP \$10.99

PRINTED LONG SLEEVE T-SHIRT YOUTH \$10.99 ADULT \$10.99 2XL& UP \$11.99