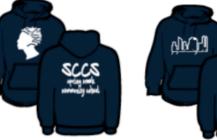

#### **NEW UNIFORM**

**PRINTED SWEATSHIRT** YOUTH \$14.99 ADULT \$16.99

**PRINTED SHORT SLEEVE T-SHIRT** YOUTH \$9.99 ADULT \$9.99 2XL& UP \$10.99

**PRINTED PULLOVER HOODIE YOUTH** \$25.99 ADULT \$27.99 2XL & UP \$30.99