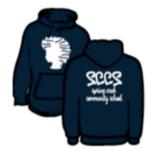

#### **NEW UNIFORM**

**PRINTED SWEATSHIRT** YOUTH \$14.99 ADULT \$16.99

**PRINTED SHORT SLEEVE T-SHIRT** YOUTH \$9.99 ADULT \$9.99 2XL& UP \$10.99

**PRINTED PULLOVER HOODIE YOUTH** \$25.99 ADULT \$27.99 2XL & UP \$30.99