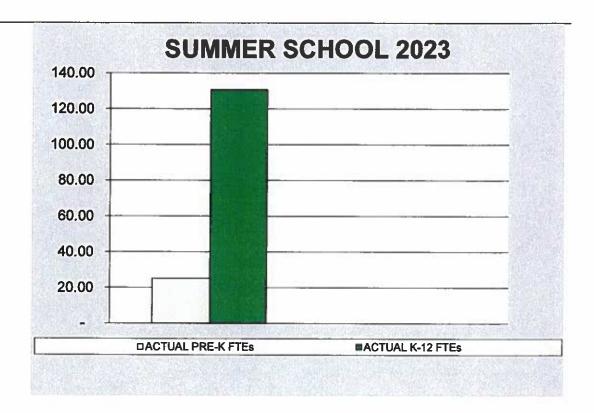

The reported billable full-time equivalent (FTE) was 20 for prek, and 125.5 for regular school.

9. SUPERINTENDENT'S REPORT-The superintendent presented the 2023-2024 District Goals. In her presentation, the superintendent highlighted the focus being on facilitating the program, advocating for the district, promoting fiscal responsibility, managing the district's reorganization and improving the condition of facility all while promoting the learning process and putting students first.