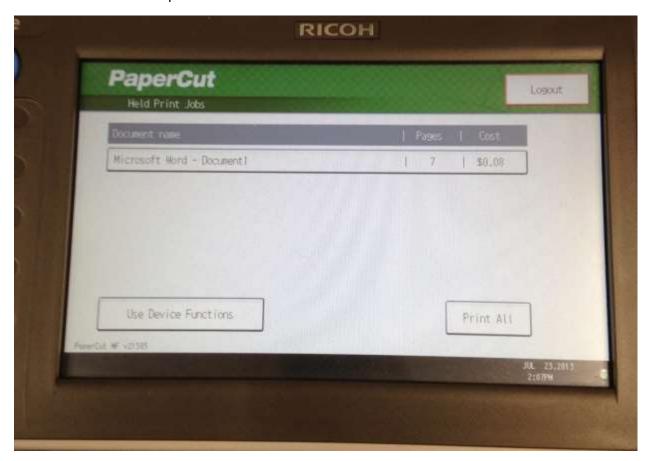

## C) Retrieving Printed Material from Copiers

a. When going to print: The printer will be named as a "Virtual Printer"

- b. Click Print on materials
- c. Go to any copier in your building
- d. Scan you fab to login

e. Retrieve printed materials!

f. Be sure to log out!