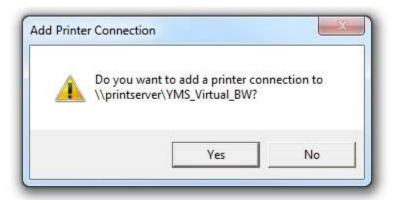

## B) Installing copiers to laptop

- a. Laptops will be able to print to any of the copiers in your school. To install click the following link for the appropriate building:
  - i. YHS <a href="http://printserver/printers/ipp">http://printserver/printers/ipp</a> 0015.asp?eprinter=YHS~5fVirtual~5fBW&view=q
  - ii. YMS http://printserver/printers/ipp 0015.asp?eprinter=YES~5fVirtual~5fBW&view=q
  - iii. YES http://printserver/printers/ipp 0015.asp?eprinter=YMS~5fVirtual~5fBW&view=q
  - iv. PVE http://printserver/printers/ipp\_0015.asp?eprinter=PVE~5fVirtual~5fBW&view=p
- b. This will prompt you to complete the installation. Click yes!
- c. If dialog does not display click "Connect" on the lower left of the screen