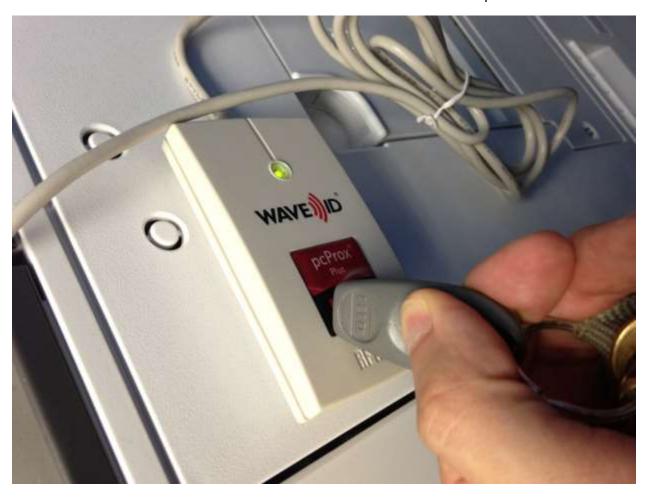

c. Scan the fob on the scanner located on the sides of the copier

d. Once this happens, The copier will prompt you for your username and password (Same one to login to computer)

- e. Click Login
- f. Now you have registered your fab! Fab can also be scanned to log out!