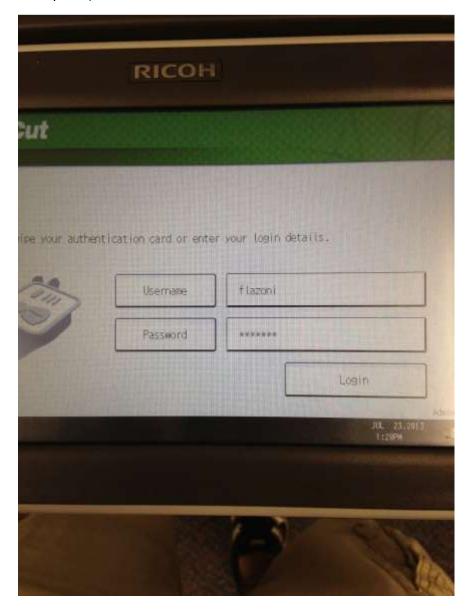

c. Scan the fob on the scanner located on the sides of the copier

d. Once this happens, The copier will prompt you for your username and password (Same one to login to computer)

- e. Click Login
- f. Now you have registered your fab! Fab can also be scanned to log out!