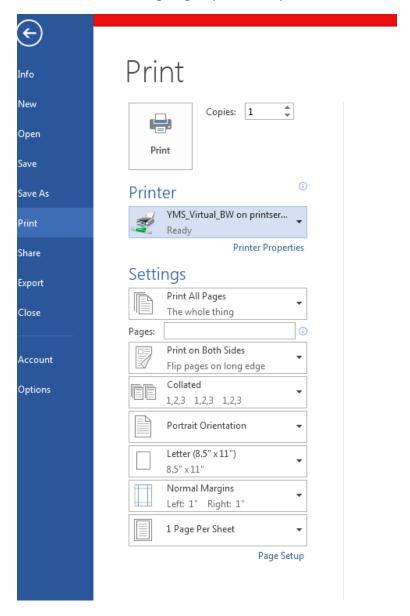

## C) Retrieving Printed Material from Copiers

a. When going to print: The printer will be named as a "Virtual Printer"

- b. Click Print on materials
- c. Go to any copier in your building
- d. Scan you fab to login