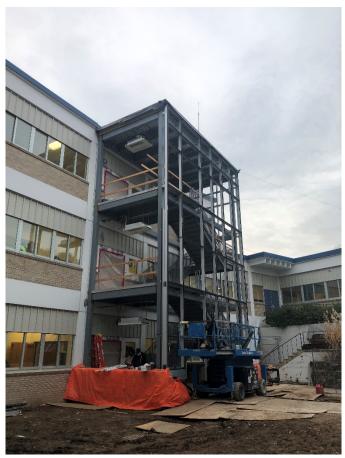

inside the School



## PEARL RIVER SCHOOL DISTRICT <u>CAPITAL PROJECT RENOVATIONS & ADDITIONS – HS/MS - PHASE 2</u> 1 Week Update – Week 35 (Janunary 18 thru January 22, 2021)



Week 35 – Art Room addition completed, preparing to pour concrete sidewalks



Week 35 – Beginning to install glass panels on Stair Tower



Week 35 – Progress of work for brick base & glass panel installation for Stair Tower



## <u>PEARL RIVER SCHOOL DISTRICT</u> <u>CAPITAL PROJECT RENOVATIONS & ADDITIONS – HS/MS - PHASE 2</u> 1 Week Update – Week 34 (Janunary 11 thru January 15, 2021)



Week 34 – Art Room addition completed, site work pending



Week 34 - Due west elevation of the Art Room addition



Week 34 – Art Room addition



Week 34 – Interior of the main space turned over to the School for move-in



Week 34 – Mullions for curtainwall need to be installed on one side



Week 34 – Glass units on site & ready to be installed for Stair Tower



## PEARL RIVER SCHOOL DISTRICT <u>CAPITAL PROJECT RENOVATIONS & ADDITIONS – HS/MS - PHASE 2</u> 2 Week Update – Weeks 32 & 33 (December 28, 2020 thru January 8, 2021)



Week 33 – Edge flashing for roof for Art Room addition completed



Week 33 – Interior of the Art Room addition



Week 33 – Mullions for glass curtainwall system being installed



Week 33 – Corridor-side entrance on Ground Floor into the Stair Tower

# MIDDLE SCHOOL



Week 33 – Steel trusses for Gym addition on site