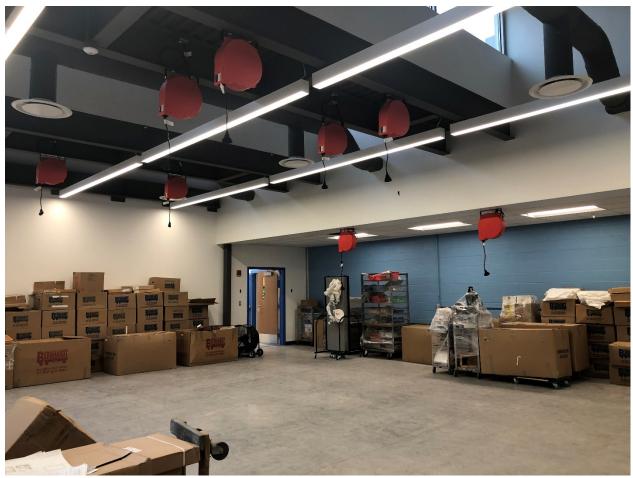

Week 34 - Due west elevation of the Art Room addition

Week 34 – Art Room addition

Week 34 – Interior of the main space turned over to the School for move-in

Week 34 – Mullions for curtainwall need to be installed on one side