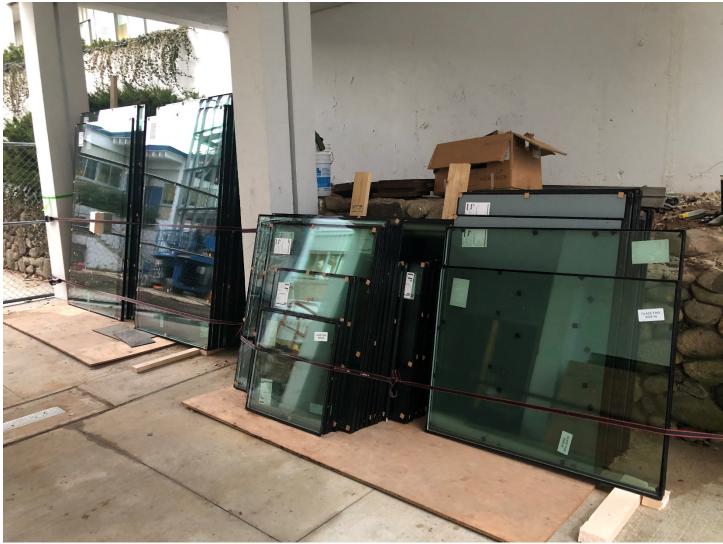

RENOVATIONS & ADDITIONS – HS/MS - PHASE 2</u> 1 Week Update – Week 35 (Janunary 18 thru January 22, 2021)



Week 35 – Art Room addition completed, preparing to pour concrete sidewalks



Week 35 – Beginning to install glass panels on Stair Tower



Week 35 – Progress of work for brick base & glass panel installation for Stair Tower



## <u>PEARL RIVER SCHOOL DISTRICT</u> <u>CAPITAL PROJECT RENOVATIONS & ADDITIONS – HS/MS - PHASE 2</u> 1 Week Update – Week 34 (Janunary 11 thru January 15, 2021)



Week 34 – Art Room addition completed, site work pending



Week 34 - Due west elevation of the Art Room addition



Week 34 – Art Room addition



Week 34 – Interior of the main space turned over to the School for move-in



Week 34 – Mullions for curtainwall need to be installed on one side



Week 34 – Glass units on site & ready to be installed for Stair Tower



## PEARL RIVER SCHOOL DISTRICT <u>CAPITAL PROJECT RENOVATIONS & ADDITIONS – HS/MS - PHASE 2</u> 2 Week Update – Weeks 32 & 33 (December 28, 2020 thru January 8, 2021)



Week 33 – Edge flashing for roof for Art Room addition completed



Week 33 – Interior of the Art Room addition



Week 33 – Mullions for glass curtainwall system being installed



Week 33 – Corridor-side entrance on Ground Floor into the Stair Tower

# MIDDLE SCHOOL



Week 33 – Steel trusses for Gym addition on site