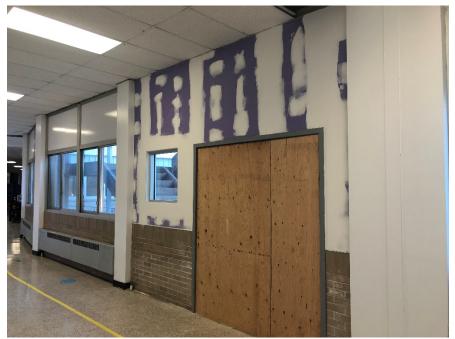

Week 33 – Interior of the Art Room addition

Week 33 – Mullions for glass curtainwall system being installed

Week 33 – Corridor-side entrance on Ground Floor into the Stair Tower