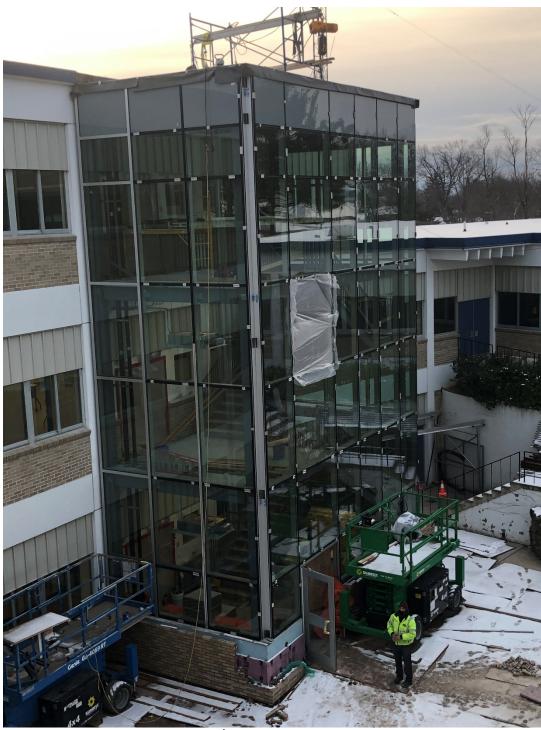

#### PEARL RIVER SCHOOL DISTRICT <u>CAPITAL PROJECT RENOVATIONS & ADDITIONS – HS/MS - PHASE 2</u> 1 Week Update – Week 36 (Janunary 25 thru January 29, 2021)

Week 36 – Glass installed on Stair Tower

Week 36 – Interior of the Stair Tower, 3<sup>rd</sup> floor landing