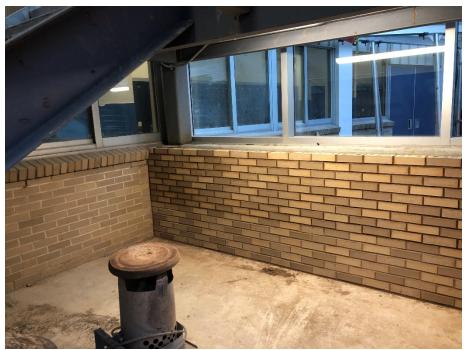

Week 36 – Interior brick finish to match the existing inside the Tower on the ground floor

Week 36 – Stair Tower from the 3<sup>rd</sup> floor Corridor inside the School