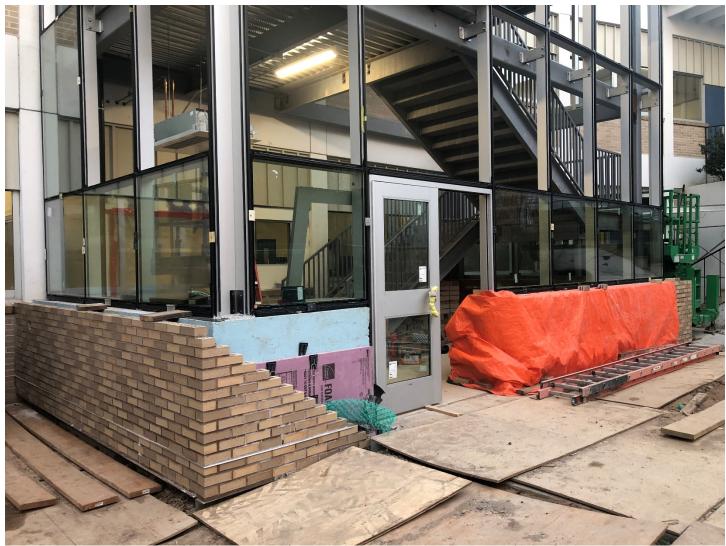

Week 36 – Interior brick finish to match the existing inside the Tower on the ground floor

Week 36 – Stair Tower from the 3<sup>rd</sup> floor Corridor inside the School