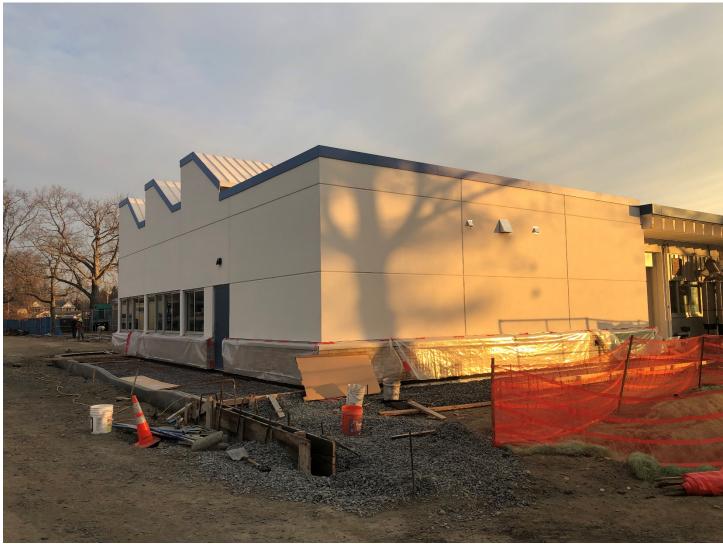

## PEARL RIVER SCHOOL DISTRICT <u>CAPITAL PROJECT RENOVATIONS & ADDITIONS – HS/MS - PHASE 2</u> 1 Week Update – Week 35 (Janunary 18 thru January 22, 2021)

Week 35 – Art Room addition completed, preparing to pour concrete sidewalks

Week 35 – Beginning to install glass panels on Stair Tower

Week 35 – Progress of work for brick base & glass panel installation for Stair Tower