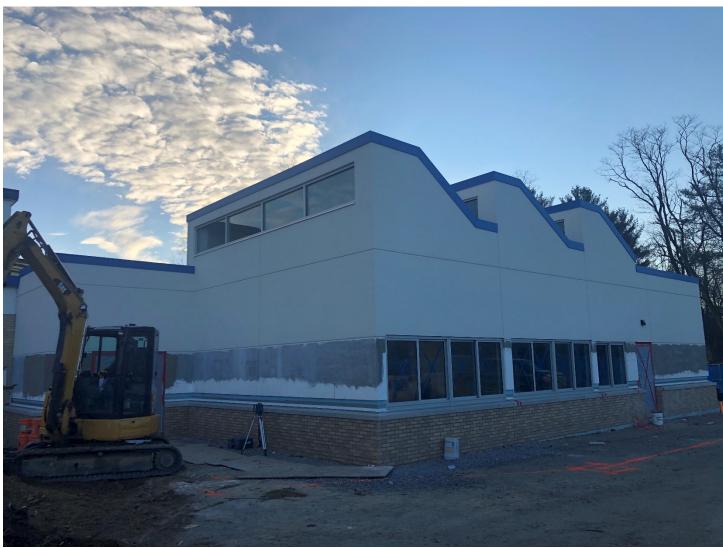

## <u>PEARL RIVER SCHOOL DISTRICT</u> <u>CAPITAL PROJECT RENOVATIONS & ADDITIONS – HS/MS - PHASE 2</u> 1 Week Update – Week 34 (Janunary 11 thru January 15, 2021)

Week 34 – Art Room addition completed, site work pending

Week 34 - Due west elevation of the Art Room addition

Week 34 – Art Room addition

Week 34 – Interior of the main space turned over to the School for move-in

Week 34 – Mullions for curtainwall need to be installed on one side