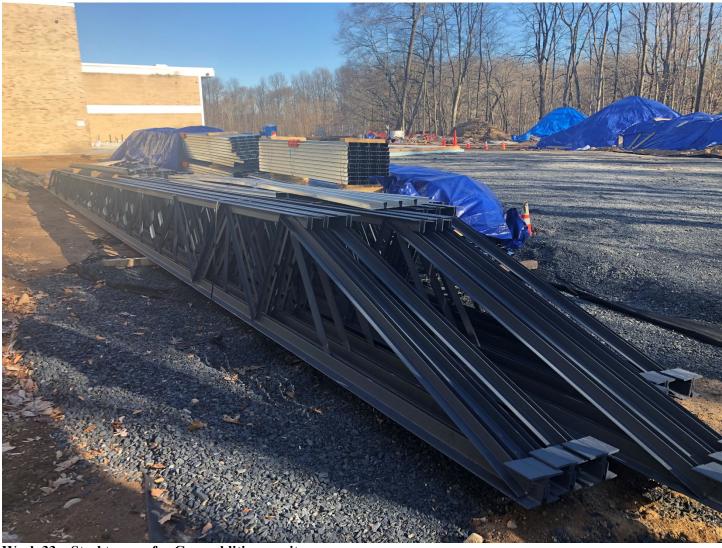

Art Room addition completed, site work pending



Week 34 - Due west elevation of the Art Room addition



Week 34 – Art Room addition



Week 34 – Interior of the main space turned over to the School for move-in



Week 34 – Mullions for curtainwall need to be installed on one side



Week 34 – Glass units on site & ready to be installed for Stair Tower



## PEARL RIVER SCHOOL DISTRICT <u>CAPITAL PROJECT RENOVATIONS & ADDITIONS – HS/MS - PHASE 2</u> 2 Week Update – Weeks 32 & 33 (December 28, 2020 thru January 8, 2021)



Week 33 – Edge flashing for roof for Art Room addition completed



Week 33 – Interior of the Art Room addition



Week 33 – Mullions for glass curtainwall system being installed



Week 33 – Corridor-side entrance on Ground Floor into the Stair Tower

# MIDDLE SCHOOL



Week 33 – Steel trusses for Gym addition on site