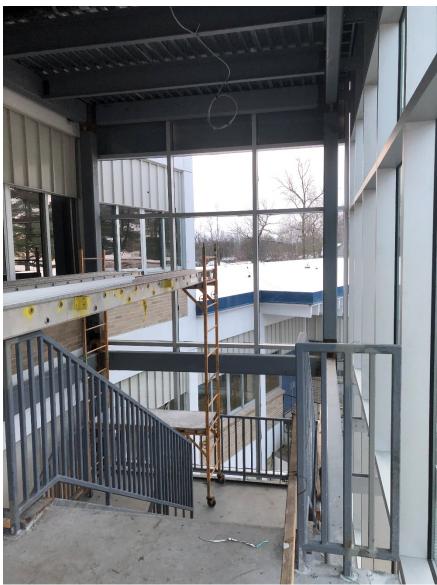

#### PEARL RIVER SCHOOL DISTRICT <u>CAPITAL PROJECT RENOVATIONS & ADDITIONS – HS/MS - PHASE 2</u> 1 Week Update – Week 36 (Janunary 25 thru January 29, 2021)

Week 36 – Glass installed on Stair Tower

Week 36 – Interior of the Stair Tower, 3<sup>rd</sup> floor landing