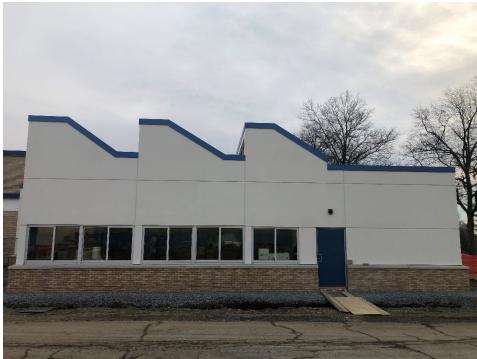

## <u>PEARL RIVER SCHOOL DISTRICT</u> <u>CAPITAL PROJECT RENOVATIONS & ADDITIONS – HS/MS - PHASE 2</u> 1 Week Update – Week 34 (Janunary 11 thru January 15, 2021)

Week 34 – Art Room addition completed, site work pending

Week 34 - Due west elevation of the Art Room addition

Week 34 – Art Room addition

Week 34 – Interior of the main space turned over to the School for move-in

Week 34 – Mullions for curtainwall need to be installed on one side