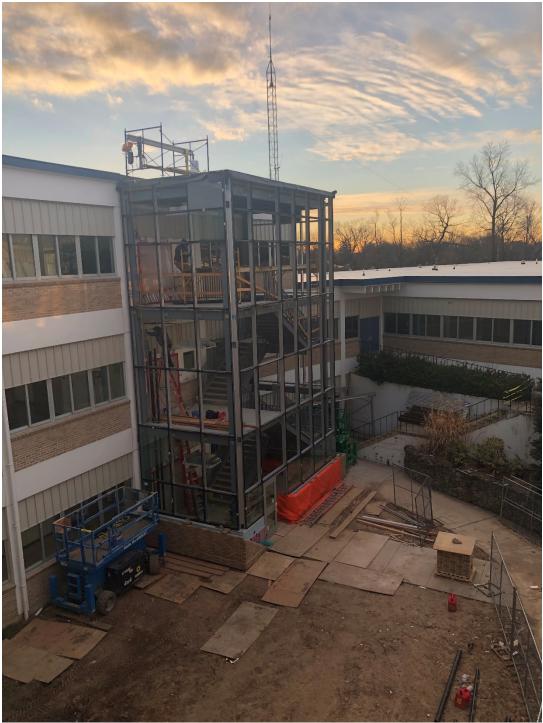

Week 34 – Glass units on site & ready to be installed for Stair Tower

## PEARL RIVER SCHOOL DISTRICT <u>CAPITAL PROJECT RENOVATIONS & ADDITIONS – HS/MS - PHASE 2</u> 2 Week Update – Weeks 32 & 33 (December 28, 2020 thru January 8, 2021)

Week 33 – Edge flashing for roof for Art Room addition completed