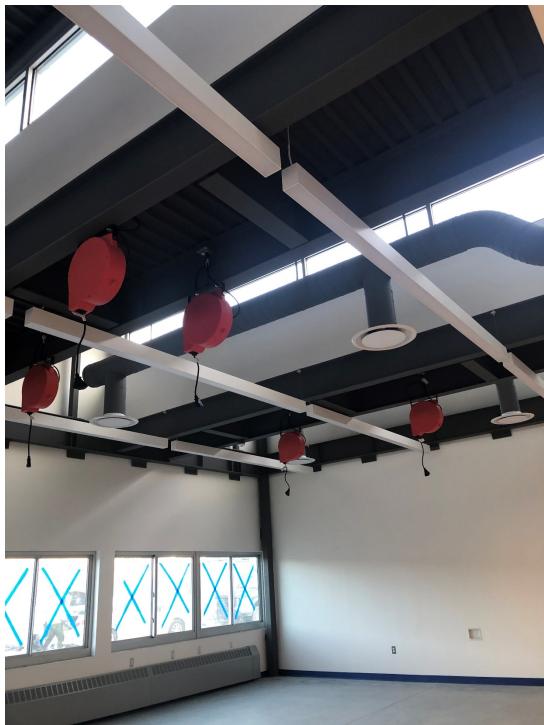

Week 34 - Due west elevation of the Art Room addition

Week 34 – Art Room addition

Week 34 – Interior of the main space turned over to the School for move-in

Week 34 – Mullions for curtainwall need to be installed on one side