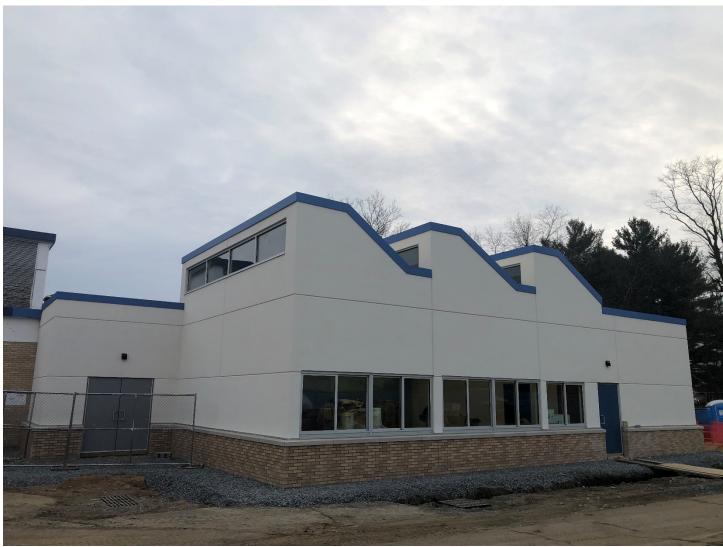

## <u>PEARL RIVER SCHOOL DISTRICT</u> <u>CAPITAL PROJECT RENOVATIONS & ADDITIONS – HS/MS - PHASE 2</u> 1 Week Update – Week 34 (Janunary 11 thru January 15, 2021)

Week 34 – Art Room addition completed, site work pending

Week 34 - Due west elevation of the Art Room addition

Week 34 – Art Room addition

Week 34 – Interior of the main space turned over to the School for move-in

Week 34 – Mullions for curtainwall need to be installed on one side