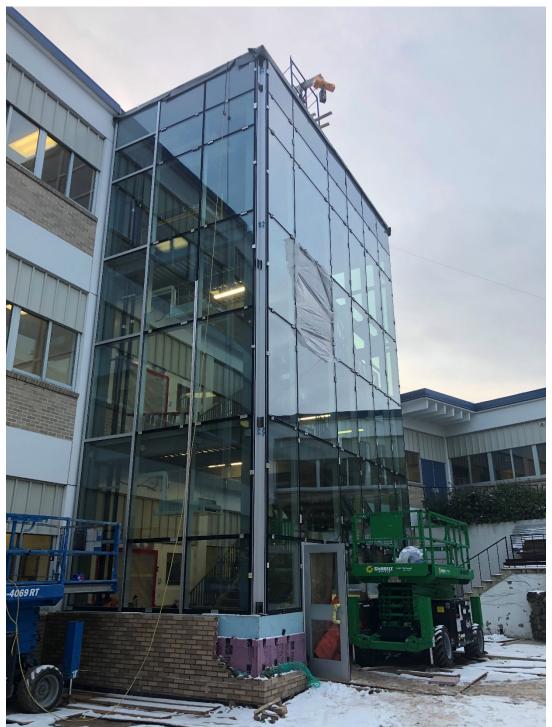

#### PEARL RIVER SCHOOL DISTRICT <u>CAPITAL PROJECT RENOVATIONS & ADDITIONS – HS/MS - PHASE 2</u> 1 Week Update – Week 36 (Janunary 25 thru January 29, 2021)

Week 36 – Glass installed on Stair Tower

Week 36 – Interior of the Stair Tower, 3<sup>rd</sup> floor landing