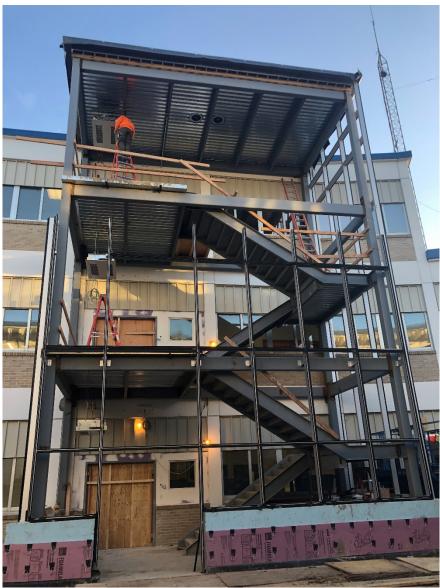

Week 35 – Beginning to install glass panels on Stair Tower

Week 35 – Progress of work for brick base & glass panel installation for Stair Tower