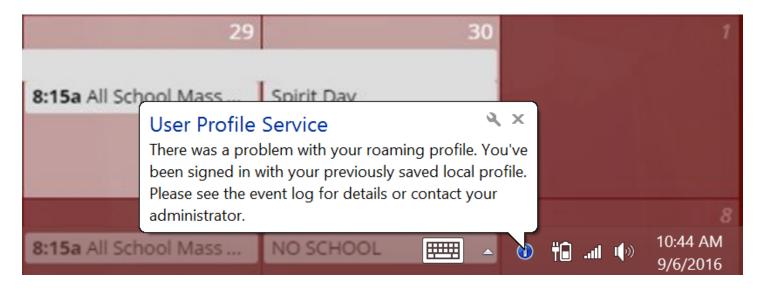

The picture below shows a normal message when you are not at school. Notice the message says its using your last saved profile. As stated above this is a byproduct of roaming profiles and is normal. I cannot stop this box from appearing.