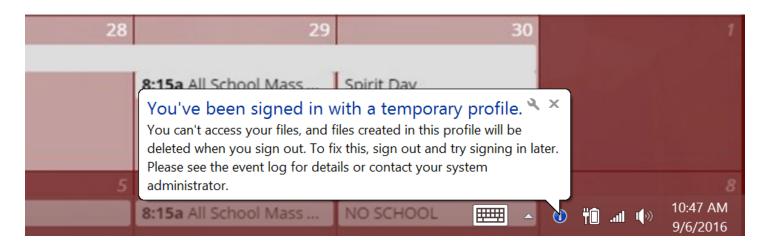

The picture below shows a profile error. Notice the message says the system will delete all files when you logoff. As stated above you should <u>NEVER</u> receive this message. If you do please see IT ASAP. Please use a flash drive to save your files in the meantime.