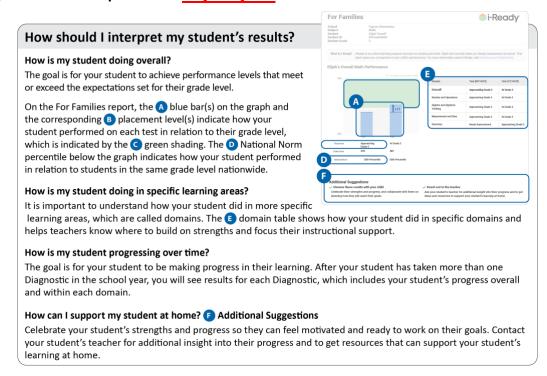

## How can I access my student's results?

- Log in to your student's i-Ready Dashboard use your child's iReady credentials (DOE username and iReady password) and then click on the i-Ready icon. If your district does not use a portal, visit i-ReadyConnect.com and log in using the credentials provided by your teacher(s).
- 2. Click on the For Families dropdown and select the For Families report.
- 3. Enter your District's Report Code: JQMQK1.

For more information and support, visit the <u>i-Ready Family Center: Understanding Diagnostic Results</u>.

Thank you again for your continued partnership and support of your student's learning. Please contact your teacher with any questions.