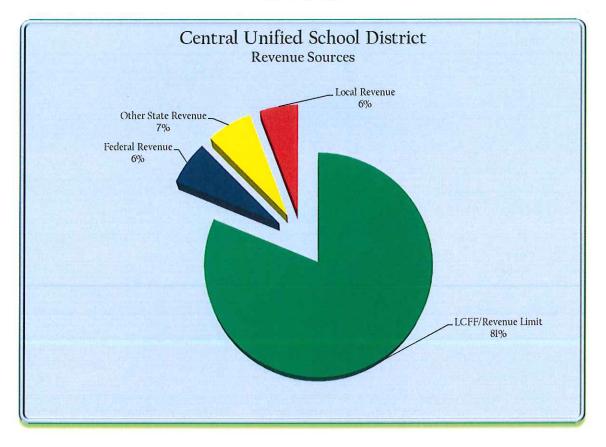

#### Where the money comes from to operate our schools

The district receives revenue from these major sources:

- LCFF/Revenue Limit
- Federal Revenue
- Other State Revenue
- Other Local Revenue

#### REVENUE

#### 2013-2014 Components to Revenue

The single largest source of income is LCFF/Revenue Limit Funds. The LCFF/Revenue Limit is calculated by the District's Average Daily Attendance (ADA) multiplied by a base amount per grade level (K-3, 4-6, 7-8 and 9-12), a base adjustment addon multiplied by the Districts ADA for class size reduction (K-3) and Career Technical Education (9-12) and additional funding based on the demographics for English learners, Foster Youth and Low Income. The LCFF/Revenue Limit comes from two sources: State Aid and Local Property Tax.