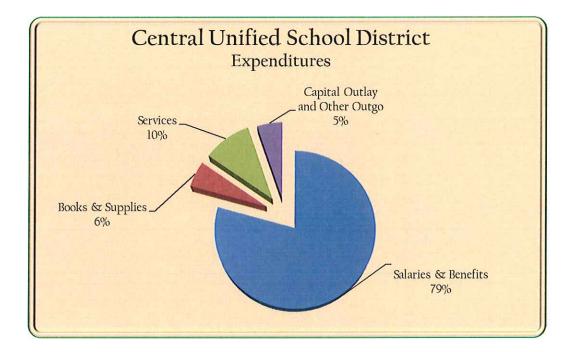

### EXPENDITURES

The vast majority of District money goes for direct services for childen. Below is a breakdown on where those expenditures go. District expenditures are divided into the following categories:

- Salaries & Beneftis
- Books and Supplies
- Operating Services (utilities, maintenance contracts, etc.)
- Capital Outlay (building improvements, equipment, etc.)