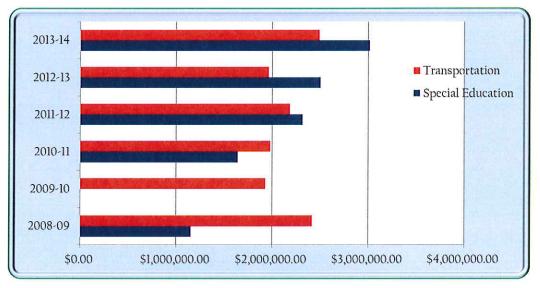

endance (ADA) multiplied by a base amount per grade level (K-3, 4-6, 7-8 and 9-12), a base adjustment addon multiplied by the Districts ADA for class size reduction (K-3) and Career Technical Education (9-12) and additional funding based on the demographics for English learners, Foster Youth and Low Income. The LCFF/Revenue Limit comes from two sources: State Aid and Local Property Tax.

### EXPENDITURES

The vast majority of District money goes for direct services for childen. Below is a breakdown on where those expenditures go. District expenditures are divided into the following categories:

- Salaries & Beneftis
- Books and Supplies
- Operating Services (utilities, maintenance contracts, etc.)
- Capital Outlay (building improvements, equipment, etc.)



### GENERAL FUND CONTRIBUTIONS





Percentage between Enrollment vs ADA = 95.03%



| tral Unified<br>ino County |                                                                                                                                            | Second Interim<br>CERTIFICATION OF INTERIM REPORT<br>For the Fiscal Year 2013-14                                                | 10 73965 000<br>For |
|----------------------------|--------------------------------------------------------------------------------------------------------------------------------------------|---------------------------------------------------------------------------------------------------------------------------------|---------------------|
|                            |