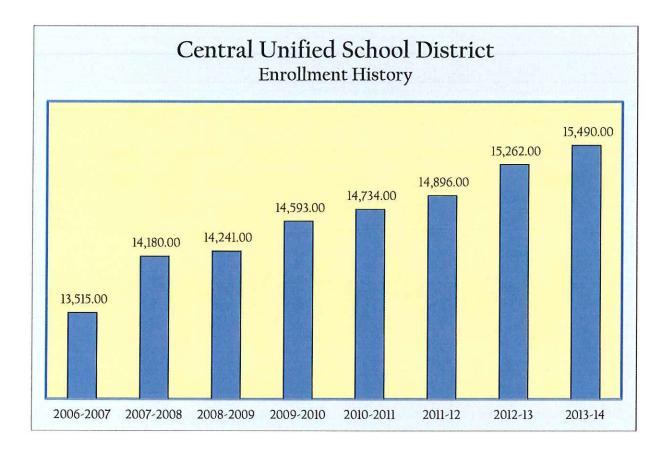

#### STUDENT ENROLLMENT

K-12 Regular Education – 2013/14

Mr. Mike Berg Dr. Laurel Ashlock Mrs. Ketti Davis Mr. Kelly Porterfield Mr. Chris Williams Mrs. Jamie Russell Mr. Kevin Wagner Mr. Paul Birrell Mrs. Karen Garlick

15,490

Every Student, Every Classroom, Every Day!

### GENERAL FUND CONTRIBUTIONS

Percentage between Enrollment vs ADA = 95.03%

| tral Unified<br>ino County |                                                                                                                                            | Second Interim<br>CERTIFICATION OF INTERIM REPORT<br>For the Fiscal Year 2013-14                                                | 10 73965 000<br>For |
|----------------------------|--------------------------------------------------------------------------------------------------------------------------------------------|---------------------------------------------------------------------------------------------------------------------------------|---------------------|
|                            |                                                                                                                                            | W. This interim report was based upon and reviewed usir<br>Education Code (EC) sections 33129 and 42130)                        | ng the              |
|                            | Signed:                                                                                                                                    | Date:                                                                                                                           |                     |
|                            | District Superintendent or                                                                                                                 | Designee                                                                                                                        |                     |
| ſ                          | CE OF INTERIM REVIEW. All action shall be ng of the governing board.                                                                       | taken on this report during a regular or authorized specia                                                                      | al .                |
| ר                          | e County Superintendent of Schools:<br>his interim report and certification of financial<br>f the school district. (Pursuant to EC Section | condition are hereby filed by the governing board 42131)                                                                        |                     |
|                            | Meeting Date: March 11, 2014                                                                                                               | Signed:                                                                                                                         |                     |
| CERT                       | TFICATION OF FINANCIAL CONDITION                                                                                                           | President of the Governi                                                                                                        |                     |
| <u>x</u>                   |                                                                                                                                            | school district, I certify that based upon current projectio<br>the current fiscal year and subsequent two fiscal years.        | ns this             |
|                            | QUALIFIED CERTIFICATION                                                                                                                    |                                                                                                                                 |                     |
|                            |                                                                                                                                            | s school district, I certify that based upon current projections for the current fiscal year or two subsequent fiscal years     |                     |
| -                          |                                                                                                                                            | s school district, I certify that based upon current projectio<br>oligations for the remainder of the current fiscal year or fo |                     |
| (                          | Contact person for additional information on th                                                                                            | ie interim report:                                                                                                              |                     |
|                            | Name: Yolanda Balladares                                                                                                                   | Telephone: <u>559-274-4700 x106</u>                                                                                             |                     |
|                            | Title: Director of Fiscal Services                                                                                                         | E-mail: yballadares@centralusd                                                                                                  | l.k12.ca.us         |