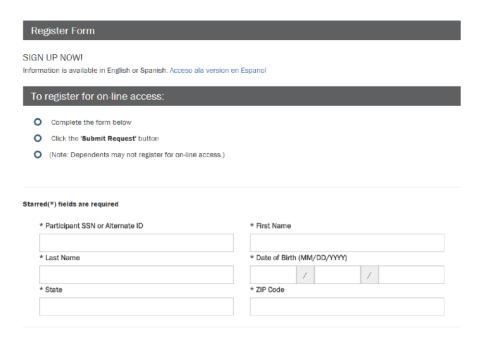

5. Website Registration

To complete the online registration, you will

## need the following information:

- Full Name
- SSN (or Alternate ID)
- Date of Birth
- State
- Zip Code

**Note:** Your Registration Information must match the Participant Information that the Fund Office has on record. Please contact the Fund Office if you need to change your address.