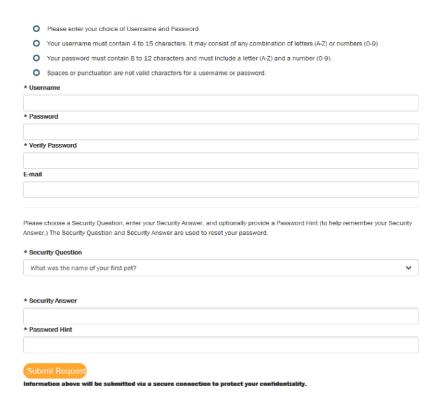

6. Next you will create your unique Username and Password, and select a Security question and answer (to use in case you ever forget your password).

After you have registered successfully, you can then log in to the KLDTA Trust Fund Participant Edge using your new username and password. If you should have any questions, please contact the Fund Office. Features: