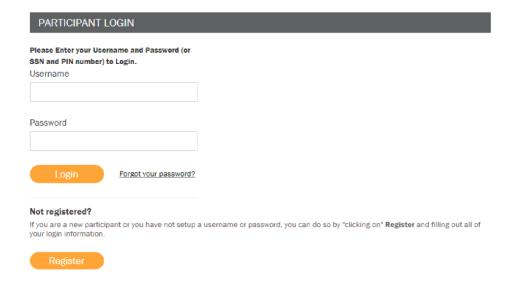

Please note that this will take you to the secure website URL:

https://edge.zenith-american.com/page.php?p=members/index.php&ac=login

4. The first time that you visit the website, you will need to register by selecting the "Register" link.

5. Website Registration

To complete the online registration, you will