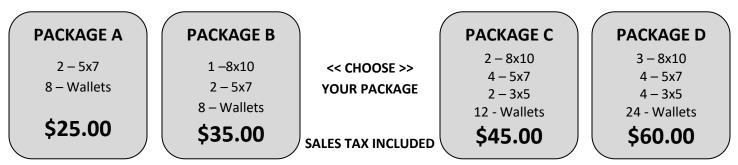

## ALL PACKAGES INCLUDE A 5x7 CLASS PICTURE.

On picture-taking day, return the **form below and payment** *enclosed in an envelope* with the student's name and grade. Each Package is **FULLY GUARANTEED**. If not satisfied, return photos within 5 days of delivery and receive a full refund.