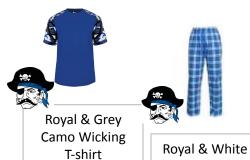

DOVAL TWIST TIE DVF T-SHIDT

| ROYAL CAMO | WICKING | LONG SLEEVE |
|------------|---------|-------------|
|------------|---------|-------------|

| YS   | YM   | YL   | YXL  | AS   | АМ   | AL   | AXL  |
|------|------|------|------|------|------|------|------|
| \$24 | \$24 | \$24 | \$24 | \$24 | \$24 | \$24 | \$24 |
|      |      |      |      |      |      |      |      |

**ROYAL PJ FLANNEL PANTS / PR LOGO** 

| YS   | YM   | YL   | YXL  | AS   | АМ   | AL   | AXL  |
|------|------|------|------|------|------|------|------|
| \$22 | \$22 | \$22 | \$22 | \$22 | \$22 | \$22 | \$22 |
|      |      |      |      |      |      |      |      |