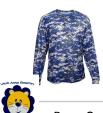

DOVAL TWIST TIE DVF T-SHIDT

| ROYAL CAMO | WICKING | LONG SLEEVE |
|------------|---------|-------------|
|------------|---------|-------------|

| YS   | YM   | YL   | YXL  | AS   | АМ   | AL   | AXL  |
|------|------|------|------|------|------|------|------|
| \$24 | \$24 | \$24 | \$24 | \$24 | \$24 | \$24 | \$24 |
|      |      |      |      |      |      |      |      |