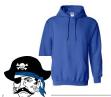

### ROYAL BLUE HOODY - PR PTRATE LOGO

| 11017 | LDLO |      | י טי | 1/ 1 1// |      | 000  |      |      |
|-------|------|------|------|----------|------|------|------|------|
| YS    | YM   | YL   | YXL  | AS       | AM   | AL   | AXL  | A2XL |
| \$27  | \$27 | \$27 | \$27 | \$27     | \$27 | \$27 | \$27 | \$29 |
|       |      |      |      |          |      |      |      |      |