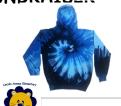

| TIED                | TIEDYE HOODY W/ LINCOLN LION |      |      |      |      |      |      |  |  |  |  |  |  |
|---------------------|------------------------------|------|------|------|------|------|------|--|--|--|--|--|--|
| n Averus Berrentary | YS                           | YM   | YL   | AS   | AM   | AL   | AXL  |  |  |  |  |  |  |
| <b>235</b>          | \$35                         | \$35 | \$35 | \$35 | \$35 | \$35 | \$35 |  |  |  |  |  |  |
| ive, Lough, Learn   |                              |      |      |      |      |      |      |  |  |  |  |  |  |