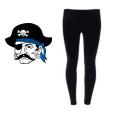

| BLAC | BLACK LONG LENGTH LEGGINGS |      |      |      |      |      |      |      |  |  |  |  |
|------|----------------------------|------|------|------|------|------|------|------|--|--|--|--|
|      | YS                         | YM   | YL   | AXS  | AS   | АМ   | AL   | AXL  |  |  |  |  |
| *    | \$25                       | \$25 | \$25 | \$25 | \$25 | \$25 | \$25 | \$25 |  |  |  |  |
|      |                            |      |      |      |      |      |      |      |  |  |  |  |