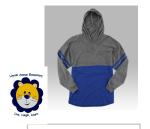

| TIED                | TIEDYE HOODY W/ LINCOLN LION |      |      |      |      |      |      |  |  |  |  |  |  |
|---------------------|------------------------------|------|------|------|------|------|------|--|--|--|--|--|--|
| n Averus Berrentary | YS                           | YM   | YL   | AS   | AM   | AL   | AXL  |  |  |  |  |  |  |
| <b>235</b>          | \$35                         | \$35 | \$35 | \$35 | \$35 | \$35 | \$35 |  |  |  |  |  |  |
| ive, Lough, Learn   |                              |      |      |      |      |      |      |  |  |  |  |  |  |