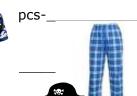

**ROYAL PJ FLANNEL PANTS / PR LOGO** 

| YS   | YM   | YL   | YXL  | AS   | АМ   | AL   | AXL  |
|------|------|------|------|------|------|------|------|
| \$22 | \$22 | \$22 | \$22 | \$22 | \$22 | \$22 | \$22 |
|      |      |      |      |      |      |      |      |

# of pcs-