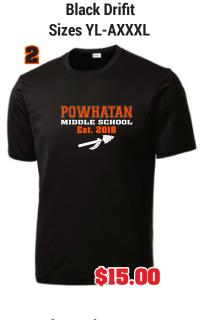

8    | Name      |     |     |    | Phone                 | Item      | SMLXL2X3X ONE SIZE      | Price                   | Paid |
|      | Name      |     |     |    | Phone                 | Item      | S M L XL 2X 3X (SNE)    | Price                   | Paid |
| 9    |           |     |     |    |                       |           | SMLXL2X3X ONE SIZE      |                         |      |
| 10   | Name      |     |     |    | Phone                 | Item      | SMLXL2X3X ONE SIZE      | Price                   | Paid |
|      |           |     |     |    |                       |           |                         |                         |      |
|      |           |     |     |    |                       |           | TOTAL                   |                         |      |















**Dark Heather Grey LS** Sizes YL-XXXL









**Black Headband** 





Aluminum 20 oz. bottle with Carabiner