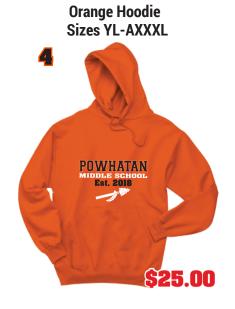

| Name      |     |     |    | Phone                 | Item      | SMLXL2X3X ONE SIZE      | Price                   | Paid |
|      | Name      |     |     |    | Phone                 | Item      | S M L XL 2X 3X (SNE)    | Price                   | Paid |
| 9    |           |     |     |    |                       |           | SMLXL2X3X ONE SIZE      |                         |      |
| 10   | Name      |     |     |    | Phone                 | Item      | SMLXL2X3X ONE SIZE      | Price                   | Paid |
|      |           |     |     |    |                       |           |                         |                         |      |
|      |           |     |     |    |                       |           | TOTAL                   |                         |      |















**Dark Heather Grey LS** Sizes YL-XXXL









**Black Headband** 





Aluminum 20 oz. bottle with Carabiner