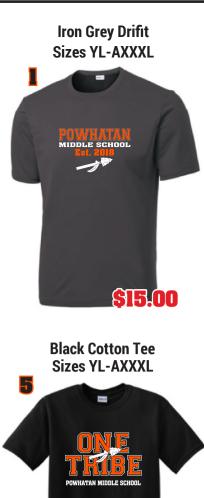

| 8    | Name      |     |     |    | Phone                 | Item      | SMLXL2X3X ONE SIZE      | Price                   | Paid |
|      | Name      |     |     |    | Phone                 | Item      | S M L XL 2X 3X (SNE)    | Price                   | Paid |
| 9    |           |     |     |    |                       |           | SMLXL2X3X ONE SIZE      |                         |      |
| 10   | Name      |     |     |    | Phone                 | Item      | SMLXL2X3X ONE SIZE      | Price                   | Paid |
|      |           |     |     |    |                       |           |                         |                         |      |
|      |           |     |     |    |                       |           | TOTAL                   |                         |      |















**Dark Heather Grey LS** Sizes YL-XXXL









**Black Headband** 





Aluminum 20 oz. bottle with Carabiner