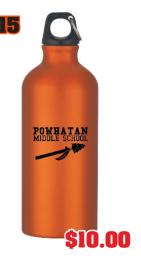

**Dark Heather Grey LS** Sizes YL-XXXL

**Black Headband** 

Aluminum 20 oz. bottle with Carabiner