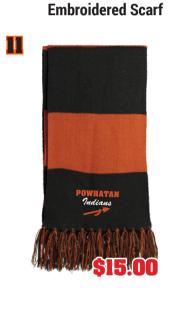

| Item      | SMLXL2X3X ONE SIZE      | Price                   | Paid |
|      | Name      |     |     |    | Phone                 | Item      | S M L XL 2X 3X (SNE)    | Price                   | Paid |
| 9    |           |     |     |    |                       |           | SMLXL2X3X ONE SIZE      |                         |      |
| 10   | Name      |     |     |    | Phone                 | Item      | SMLXL2X3X ONE SIZE      | Price                   | Paid |
|      |           |     |     |    |                       |           |                         |                         |      |
|      |           |     |     |    |                       |           | TOTAL                   |                         |      |















**Dark Heather Grey LS** Sizes YL-XXXL









**Black Headband** 





Aluminum 20 oz. bottle with Carabiner