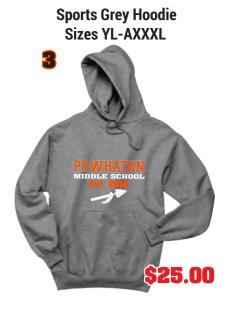

| Name      |     |     |    | Phone                 | Item      | SMLXL2X3X ONE SIZE      | Price                   | Paid |
|      | Name      |     |     |    | Phone                 | Item      | S M L XL 2X 3X (SNE)    | Price                   | Paid |
| 9    |           |     |     |    |                       |           | SMLXL2X3X ONE SIZE      |                         |      |
| 10   | Name      |     |     |    | Phone                 | Item      | SMLXL2X3X ONE SIZE      | Price                   | Paid |
|      |           |     |     |    |                       |           |                         |                         |      |
|      |           |     |     |    |                       |           | TOTAL                   |                         |      |















**Dark Heather Grey LS** Sizes YL-XXXL









**Black Headband** 





Aluminum 20 oz. bottle with Carabiner