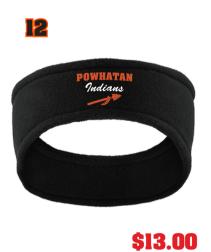

**Dark Heather Grey LS** Sizes YL-XXXL

**Black Headband** 

Aluminum 20 oz. bottle with Carabiner