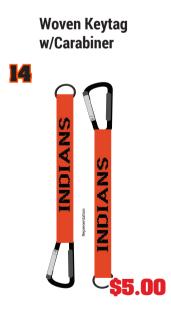

ONE SIZE      | Price                   | Paid |
|      | Name      |     |     |    | Phone                 | Item      | S M L XL 2X 3X (SNE)    | Price                   | Paid |
| 9    |           |     |     |    |                       |           | SMLXL2X3X ONE SIZE      |                         |      |
| 10   | Name      |     |     |    | Phone                 | Item      | SMLXL2X3X ONE SIZE      | Price                   | Paid |
|      |           |     |     |    |                       |           |                         |                         |      |
|      |           |     |     |    |                       |           | TOTAL                   |                         |      |















**Dark Heather Grey LS** Sizes YL-XXXL









**Black Headband** 





Aluminum 20 oz. bottle with Carabiner