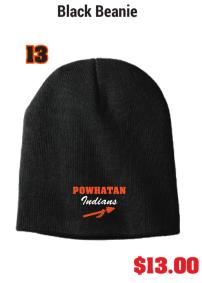

X ONE SIZE      | Price                   | Paid |
|      | Name      |     |     |    | Phone                 | Item      | S M L XL 2X 3X (SNE)    | Price                   | Paid |
| 9    |           |     |     |    |                       |           | SMLXL2X3X ONE SIZE      |                         |      |
| 10   | Name      |     |     |    | Phone                 | Item      | SMLXL2X3X ONE SIZE      | Price                   | Paid |
|      |           |     |     |    |                       |           |                         |                         |      |
|      |           |     |     |    |                       |           | TOTAL                   |                         |      |















**Dark Heather Grey LS** Sizes YL-XXXL









**Black Headband** 





Aluminum 20 oz. bottle with Carabiner