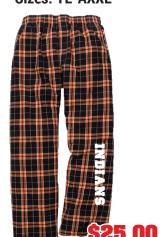

**Dark Heather Grey LS** Sizes YL-XXXL

**Black Headband** 

Aluminum 20 oz. bottle with Carabiner