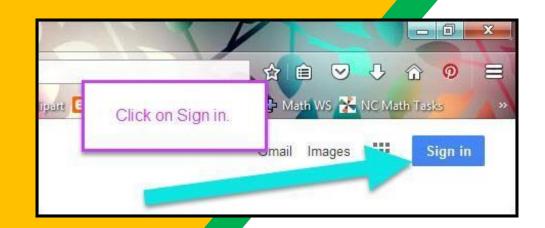

Click on <u>SIGN IN</u> in the upper right hand corner of the browser window.

Type in your child's Google Email address student Id+first and last initial @gisd.k12.nm.us& click "next."

Example: 12345kr@gisd.k12.nm.us