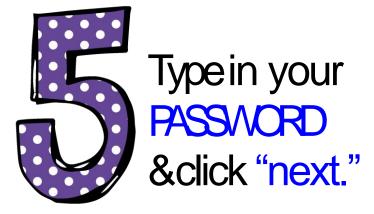

Click on <u>SIGN IN</u> in the upper right hand corner of the browser window.

Type in your child's Google Email address student Id+first and last initial @gisd.k12.nm.us& click "next."

Example: 12345kr@gisd.k12.nm.us