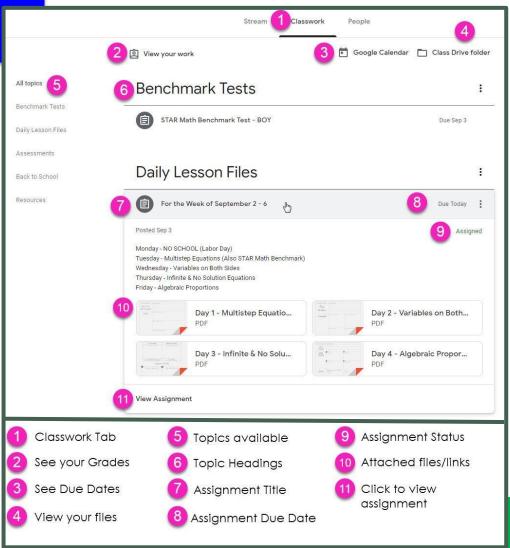

ser icon.





Type <u>www.google.com</u> into your web address bar.





Click on <u>SIGN IN</u> in the upper right hand corner of the browser window.





Type in your child's Google Email address student Id+first and last initial @gisd.k12.nm.us& click "next."

Example: 12345kr@gisd.k12.nm.us







# Now you'll see that you are signed in to your Google Apps for Education account!

Click on the 9 squares (Waffle/Rubik's Cube) icon in the top right hand corner to see the Google Suite of Products!



### Google Icons to recognize





























**GMAIL** 

**SITES** 













Cloud



**NEWS** 

**VAULT** 







Click on the waffle button and then the Google Classroom icon.





Click on the class you wish to view.







Pagetools (Left side)





Assignmen t details



## access





Android



Iphone



Mere

Tablet



desktop



## Google Apps

allow you to edit Google assignments from any device that is connected to the internet!