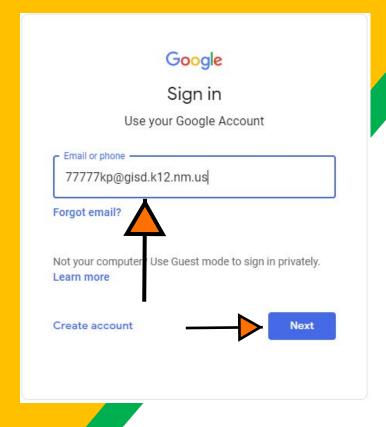

Click on <u>SIGN IN</u> in the upper right hand corner of the browser window.

Type in your child's Google Email address student Id+first and last initial @gisd.k12.nm.us& click "next."

Example: 12345kr@gisd.k12.nm.us