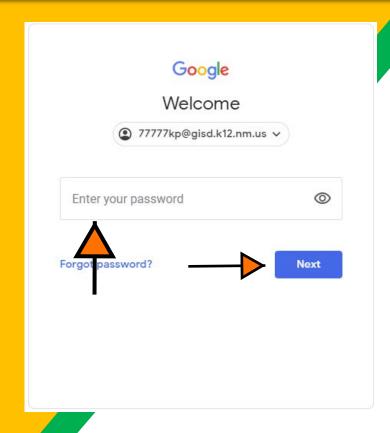

Click on <u>SIGN IN</u> in the upper right hand corner of the browser window.

Type in your child's Google Email address student Id+first and last initial @gisd.k12.nm.us& click "next."

Example: 12345kr@gisd.k12.nm.us