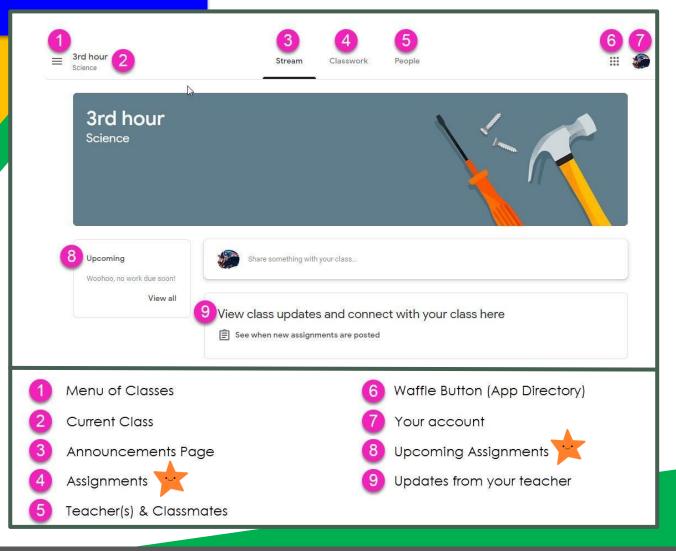

on the Google Chrome browser icon.





Type <u>www.google.com</u> into your web address bar.





Click on <u>SIGN IN</u> in the upper right hand corner of the browser window.





Type in your child's Google Email address student Id+first and last initial @gisd.k12.nm.us& click "next."

Example: 12345kr@gisd.k12.nm.us







# Now you'll see that you are signed in to your Google Apps for Education account!

Click on the 9 squares (Waffle/Rubik's Cube) icon in the top right hand corner to see the Google Suite of Products!



### Google Icons to recognize





























**GMAIL** 

**SITES** 













Cloud



**NEWS** 

**VAULT** 







Click on the waffle button and then the Google Classroom icon.





Click on the class you wish to view.







Pagetools (Left side)





Assignmen t details



## access





Android



Iphone



Mere

Tablet



desktop



## Google Apps

allow you to edit Google assignments from any device that is connected to the internet!