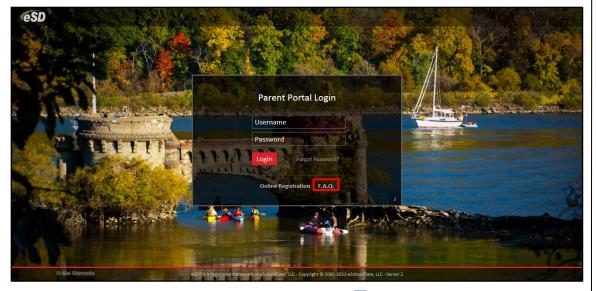

# **Getting Help**

Users can get help both before and after logging in to the eSD<sup>®</sup> Parent Portal. From the Login screen, click the link where it says **"F.A.Q."** to access the **eSchoolData Parent Portal F.A.Q.** 