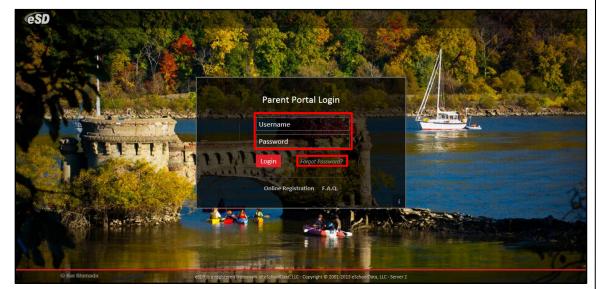

## Logging In

Once the district has approved the account request, the parent/guardian will receive an email with a link to verify the email address and activate the account. Once the email's link is clicked and the email address verified, click **Login** to login to the account using the Username and Password created at the time of registration.

If the district has chosen to auto-generate parent portal accounts, the User ID and temporary Password provided by the district should be used to login for the first time.

#### Note:

To retrieve a forgotten Password, click the link where it says **"Forgot your** password? Click <u>here</u> to retrieve it."

Parents/Guardians will be

prompted to Agree to the

Note:

Upon first login, the District's **Terms of Use** should be read. Click **I Agree** at the bottom of the Agreement to proceed further.