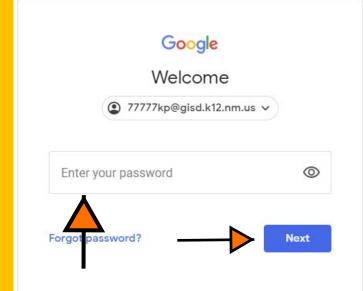

### Chromebooks and PCs

Type in your child's Google Email address student Id+first and last initial @gisd.k12.nm.us& click "next."

Example:

12345kr@gisd.k12.nm.us

Student password convention: 9-digit State ID or

Capital first name ititial + lowercase last name + 9-digit State ID