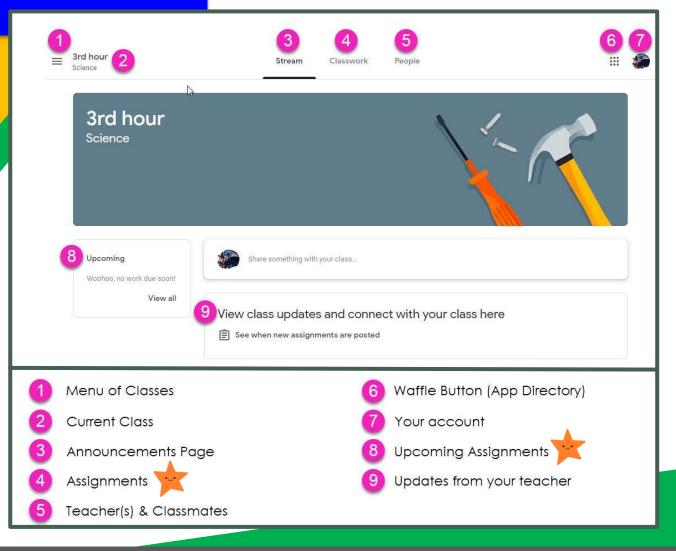

### Google Icons to recognize

**GMAIL** 

**SITES** 

Cloud

**NEWS** 

**VAULT** 

Click on the waffle button and then the Google Classroom icon.

Click on the class you wish to view.

Pagetools (Left side)

Assignmen t details