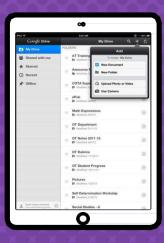

### Google Icons to recognize

**GMAIL** 

**SITES** 

Cloud

**NEWS** 

**VAULT** 

Click on the waffle button and then the Google Classroom icon.

Click on the class you wish to view.

Pagetools (Left side)

Assignmen t details