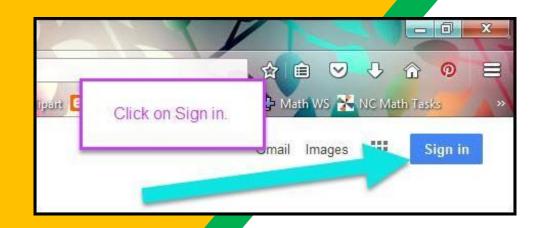

Students need to check with their teachers to obtain this private information!

Click on the Google Chrome browser icon.

Type <u>www.google.com</u> into your web address bar.

Click on <u>SIGN IN</u> in the upper right hand corner of the browser window.