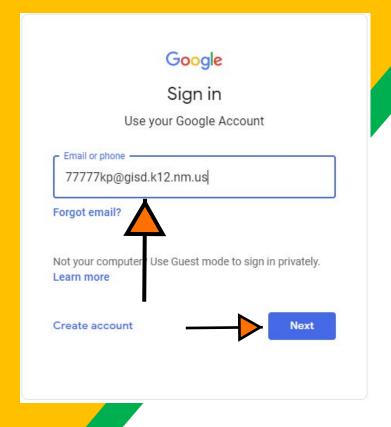

### Chromebooks and PCs

Type in your child's Google Email address student Id+first and last initial @gisd.k12.nm.us& click "next."

Example:

12345kr@gisd.k12.nm.us

Student password convention: 9-digit State ID or