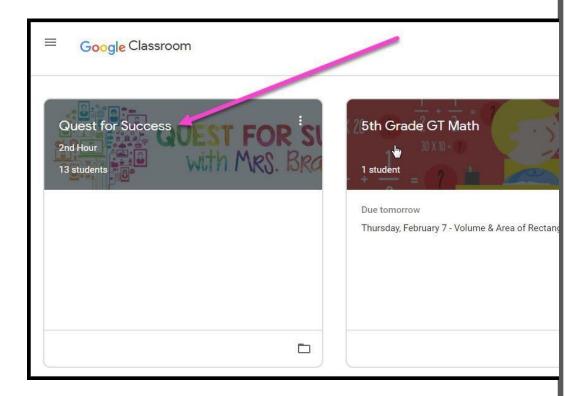

### Google Icons to recognize

**GMAIL** 

**SITES** 

Cloud

**NEWS** 

**VAULT** 

Click on the waffle button and then the Google Classroom icon.

Click on the class you wish to view.