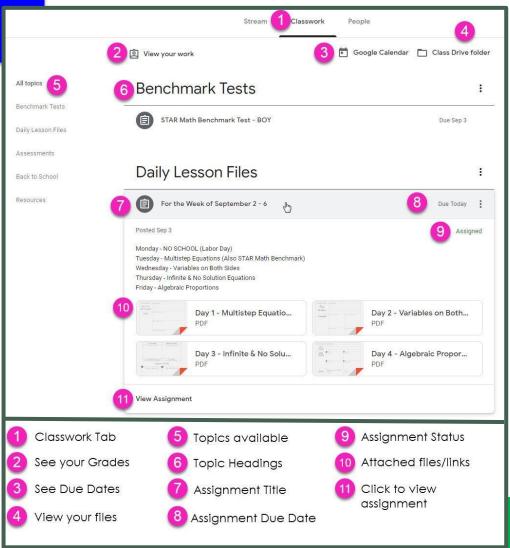

indow.



### Chromebooks and PCs



Type in your child's Google Email address student Id+first and last initial @gisd.k12.nm.us& click "next."

Example:

12345kr@gisd.k12.nm.us





Student password convention: 9-digit State ID or

Capital first name ititial + lowercase last name + 9-digit State ID



# Now you'll see that you are signed in to your Google Apps for Education account!

Click on the 9 squares (Waffle/Rubik's Cube) icon in the top right hand corner to see the Google Suite of Products!



### Google Icons to recognize





























**GMAIL** 

**SITES** 













Cloud



**NEWS** 

**VAULT** 







Click on the waffle button and then the Google Classroom icon.





Click on the class you wish to view.







Pagetools (Left side)





Assignmen t details



## access





Android



Iphone



Mere

Tablet



desktop



### Google Apps

allow you to edit Google assignments from any device that is connected to the internet!