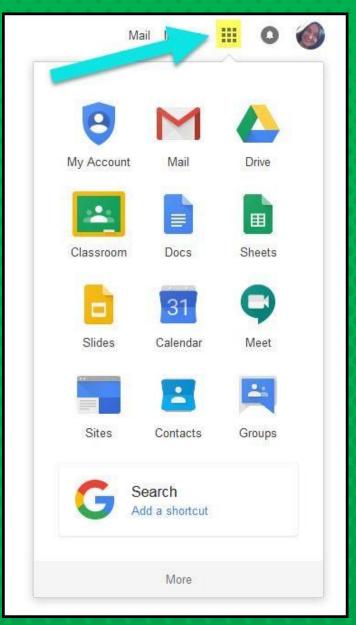

# Now you'll see that you are signed in to your Google Apps for Education account!

Click on the 9 squares (Waffle/Rubik's Cube) icon in the top right hand corner to see the Google Suite of Products!

### Google Icons to recognize

**GMAIL** 

**SITES** 

Cloud

**NEWS** 

**VAULT** 

Click on the waffle button and then the Google Classroom icon.

Click on the class you wish to view.