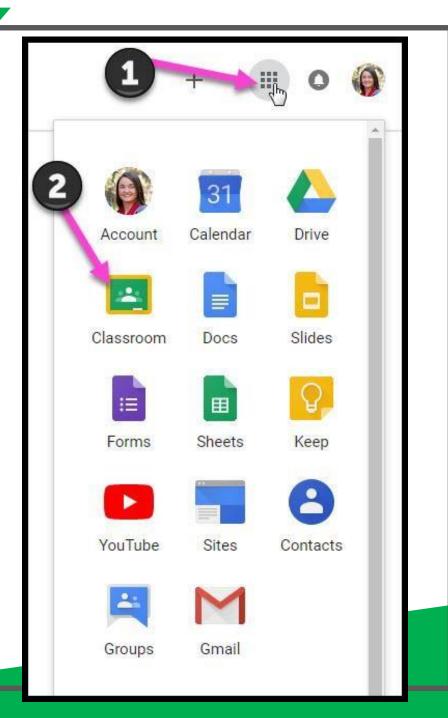

# Now you'll see that you are signed in to your Google Apps for Education account!

Click on the 9 squares (Waffle/Rubik's Cube) icon in the top right hand corner to see the Google Suite of Products!

### Google Icons to recognize

**GMAIL** 

**SITES** 

Cloud

**NEWS** 

**VAULT** 

Click on the waffle button and then the Google Classroom icon.

Click on the class you wish to view.