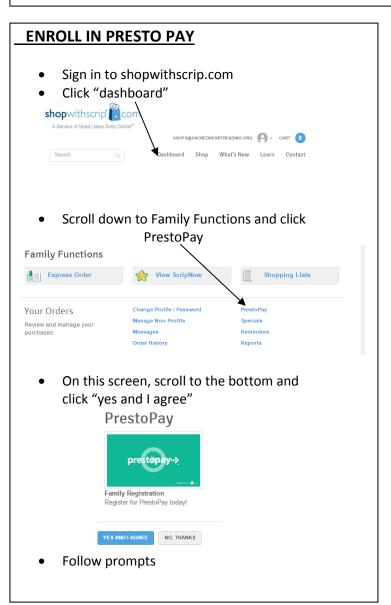

# <u>PRESTO PAY IS THE ONLY FORM OF PAYMENT ACCEPTED ONLINE</u> (checks and/or cash are accepted during SHOPS hours)

To add Presto Pay

- sign in to your account
- click "dashboard"
- scroll to the bottom of the page and click Presto Pay and follow prompts
- 2 random amounts of money will be deposited into your checking account within approximately 2 business days.
- You will be asked to "update user information" by entering a 4 digit PIN
- When deposits are made into your account, log into scrip and "verify" by typing in the 2 deposit amounts and your PIN #
- You will be given a 4 digit "approval code" along with an email with this code.
- Forward that email to shops@sacredheartreading.org for final approval