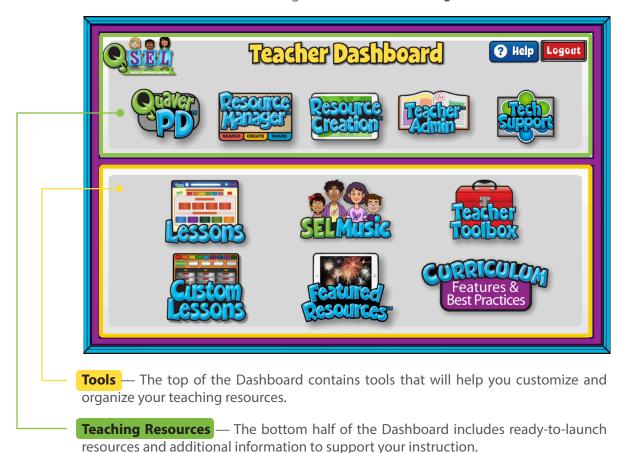

## **Getting Started with QuaverSEL!**

Once logged in, you'll be taken to your **Teacher Dashboard**—your one-stop-shop for all of your QuaverSEL Resources! The Dashboard can be broken down into two categories: **Tools** and **Teaching Resources**.

### Here are two easy ways to get started from your Teacher Dashboard:

#### 1 • Explore a Complete Lesson

Click the **LESSONS** icon to open a menu of Quaver-SEL lessons organized by grade level or CASEL Competency. Click any grade level or competency for a sub-collection of lessons, then click the lesson to launch a lesson summary screen.

## 2 • Search for a Single Activity

Back on your Dashboard, click the **RESOURCE MANAGER** icon to use the Topic Index to search with a specific standard, concept or goal in mind, and organize the resulting Quaver resources into folders or custom lessons for easy access throughout the year.