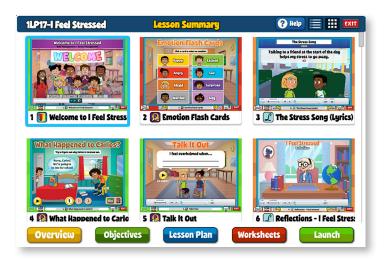

#### 1 • Explore a Complete Lesson

Click the **LESSONS** icon to open a menu of Quaver-SEL lessons organized by grade level or CASEL Competency. Click any grade level or competency for a sub-collection of lessons, then click the lesson to launch a lesson summary screen.

Use the colorful buttons to explore the lesson's objectives or to print a Lesson Plan or any available worksheets. Then click Launch to open the lesson in a new tab and try it with your students.

Each Lesson is designed to last between 30–45 minutes, or you can tackle a single activity in the lesson in just 5–10.