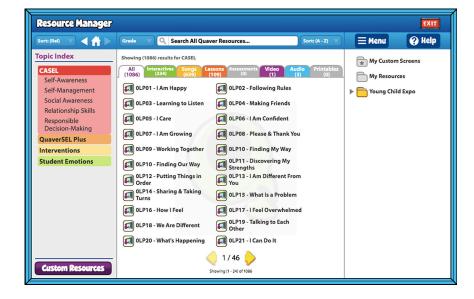

## 2 • Search for a Single Activity

Back on your Dashboard, click the **RESOURCE MANAGER** icon to use the Topic Index to search with a specific standard, concept or goal in mind, and organize the resulting Quaver resources into folders or custom lessons for easy access throughout the year.