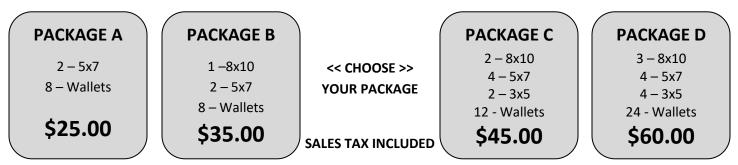

## ALL PACKAGES INCLUDE A FREE 5x7 CLASS PICTURE.

On picture-taking day, return the **form below and payment** *enclosed in an envelope* with the student's name and grade. Each Package is **FULLY GUARANTEED**. If not satisfied, return photos within 5 days of delivery and receive a full refund.