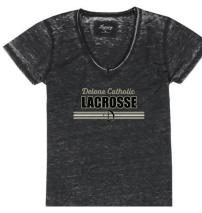

#02: Women's Vintage Short Sleeve V-neck (Squire logo), Heather Black S-XL: \$20

#03: Women's Vintage Short Sleeve V-neck (DC Lacrosse) S-XL: \$20

#04 Unisex Tri-blend Crew Neck, Athletic Heather Gray S-XXL: \$20