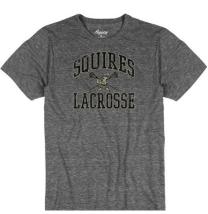

#02: Women's Vintage Short Sleeve V-neck (Squire logo), Heather Black S-XL: \$20

#03: Women's Vintage Short Sleeve V-neck (DC Lacrosse) S-XL: \$20

#04 Unisex Tri-blend Crew Neck, Athletic Heather Gray S-XXL: \$20