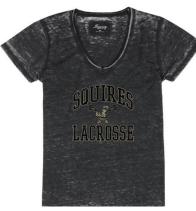

#02: Women's Vintage Short Sleeve V-neck (Squire logo), Heather Black S-XL: \$20

#03: Women's Vintage Short Sleeve V-neck (DC Lacrosse) S-XL: \$20

#04 Unisex Tri-blend Crew Neck, Athletic Heather Gray S-XXL: \$20