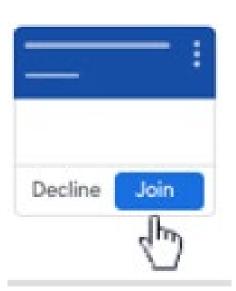

#### 2 Ways to Join a Cla

1. Students enroll by clicking the blue Join.

#### Join a Class

1 Go to the top right-hand side of the page, click on the

- 1. Enter a class code provided by your teacher.
- 2. Click Join