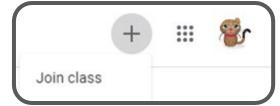

#### 2 Ways to Join a Cla

1. Students enroll by clicking the blue Join.

#### Join a Class

1 Go to the top right-hand side of the page, click on the

- 1. Enter a class code provided by your teacher.
- 2. Click Join