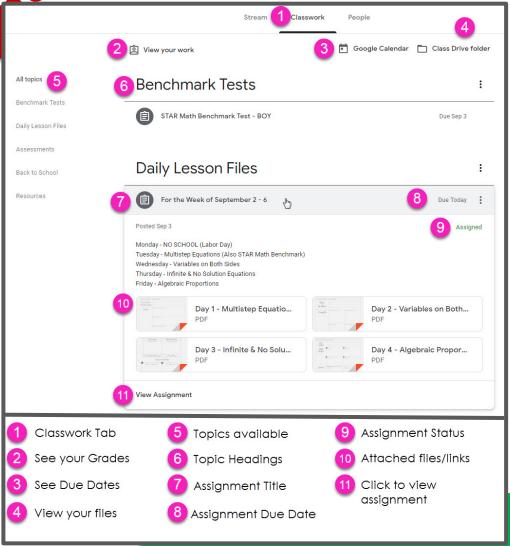

#### Navigating Classrod

Page tools (Left side)

Navigating Classrod

Assignment details