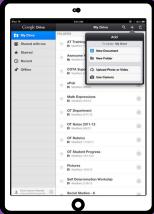

#### Navigating Classrod

Page tools (Left side)

Navigating Classrod

Assignment details