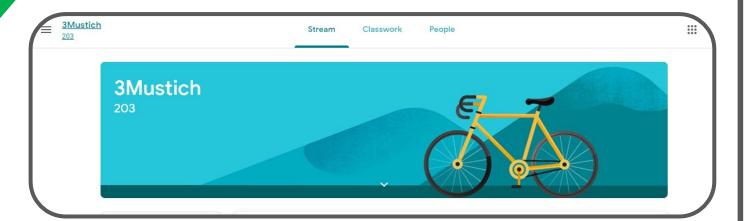

o them.

Their email consists of their last name, first 2 letters of their first name, and the year they graduate from High School.

3rd Grade Example:
Derek Jeter
jeterde 29@nredlearn.org

Their password is their student ID Number

#### Getting Started





- 1. Navigate to your web browser (Google Chrome, Safari, etc.)
- 2. Type in classroom.google.com
- 3. Click on the blue sign in button.

Sign in

- 4. Your child signs in with their Google login
- 5. Click "Next"
- 6. Enter Password, click Next

#### 2 Ways to Join a Cla

1. Students enroll by clicking the blue Join.





#### Join a Class

1 Go to the top right-hand side of the page, click on the





- 1. Enter a class code provided by your teacher.
- 2. Click Join



#### You're Enrolled!

Your child's classroom page will appear.



# Navigation Google Classroom

#### Navigating Classrod



Page tools (Left side)



Navigating Classrod

Assignment details



### GOOGLE ICONS to recogn













SLIDES



FORMS CALENDAR

















CLASSROOM MEET KEEP



















**NEWS** 





**GROUPS** 

## access









Tablet



desktop



GOOGLE A

allow you to edit Google assignments from any device that is connected to the internet!