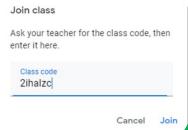

#### Join a Class

1 Go to the top right-hand side of the page, click on the

- 1. Enter a class code provided by your teacher.
- 2. Click Join