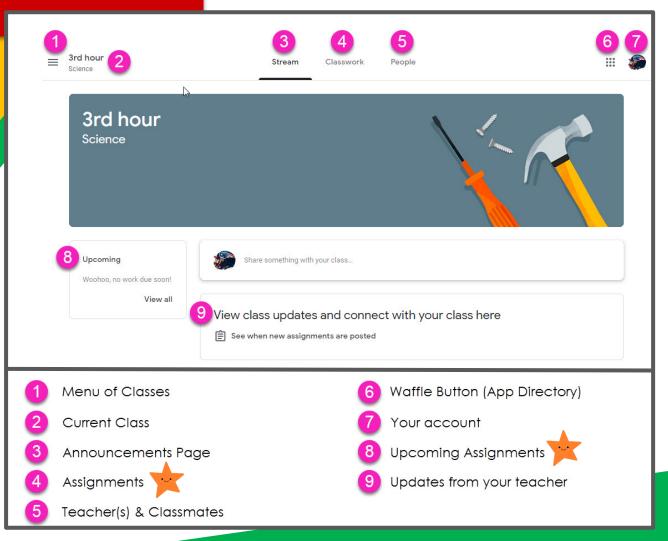

# Navigation Google Classroom

#### Navigating Classrod

Page tools (Left side)

Navigating Classrod

Assignment details