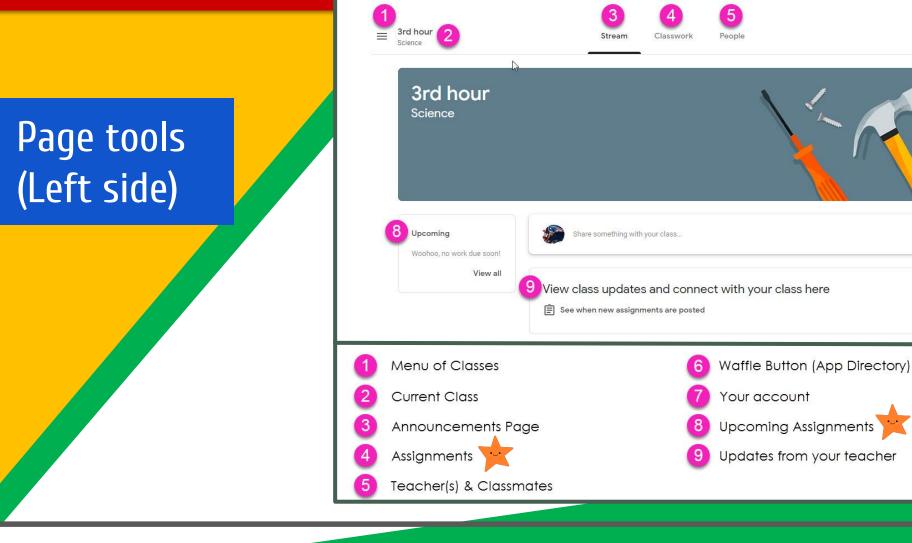

|                 | nages  |           | Sign in          |   |
|            |                   |                 | -      |           |                  |   |

3)

Click on <u>SIGN IN</u> in the upper right hand corner of the browser window.



Type in your child's Google Email address & click "next."



Type in your **PASSWORD** & click "next."



#### **NOH YOU'LL SEE** that you are signed in to your Google Apps for Education account!



Click on the 9 squares (Waffle/Rubik's Cube) icon in the top right hand corner to see the Google Suite of Products!





### Navigating Classroom



#### Click on the waffle button and then the Google Classroom icon.



#### Navigating Classroom



## Click on the class you wish to view.



### Navigating Classroom

High Interest for Parents







## **GOOGLE APPS** allow you to edit Google assignments from any device that is connected to the internet!