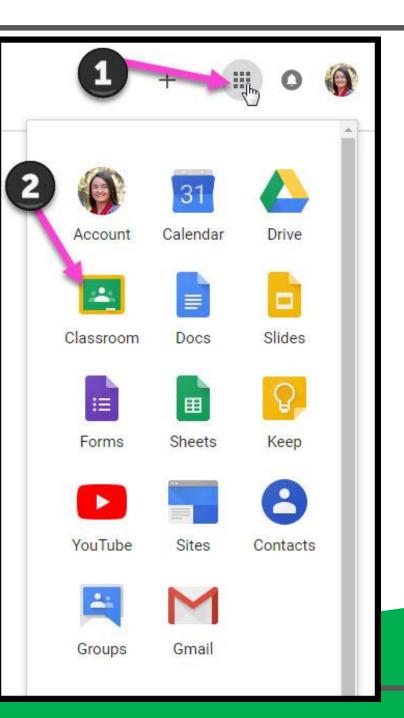

|---|
| ligzains C | Click on Sign in. | ☆ 🖻<br>♪ Math V | vs 🔀 N | C Math Ta | <b>O</b><br>asks | = |
|            |                   |                 | nages  |           | Sign in          |   |
|            |                   |                 | -      |           |                  |   |

3)

Click on <u>SIGN IN</u> in the upper right hand corner of the browser window.



Type in your child's Google Email address & click "next."



Type in your **PASSWORD** & click "next."



#### **NOH YOU'LL SEE** that you are signed in to your Google Apps for Education account!



Click on the 9 squares (Waffle/Rubik's Cube) icon in the top right hand corner to see the Google Suite of Products!





### Navigating Classroom



#### Click on the waffle button and then the Google Classroom icon.



#### Navigating Classroom



## Click on the class you wish to view.



### Navigating Classroom

High Interest for Parents







## **GOOGLE APPS** allow you to edit Google assignments from any device that is connected to the internet!