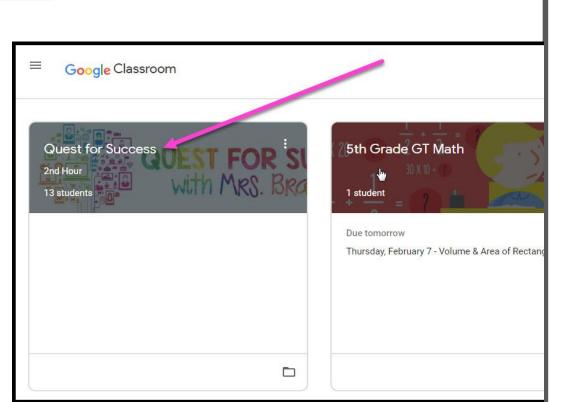

th Ta | <b>O</b><br>asks | = |
|            |                   |                 | nages  |           | Sign in          |   |
|            |                   |                 | -      |           |                  |   |

3)

Click on <u>SIGN IN</u> in the upper right hand corner of the browser window.



Type in your child's Google Email address & click "next."



Type in your **PASSWORD** & click "next."



#### **NOH YOU'LL SEE** that you are signed in to your Google Apps for Education account!



Click on the 9 squares (Waffle/Rubik's Cube) icon in the top right hand corner to see the Google Suite of Products!





### Navigating Classroom



#### Click on the waffle button and then the Google Classroom icon.



#### Navigating Classroom



## Click on the class you wish to view.



### Navigating Classroom

High Interest for Parents







## **GOOGLE APPS** allow you to edit Google assignments from any device that is connected to the internet!