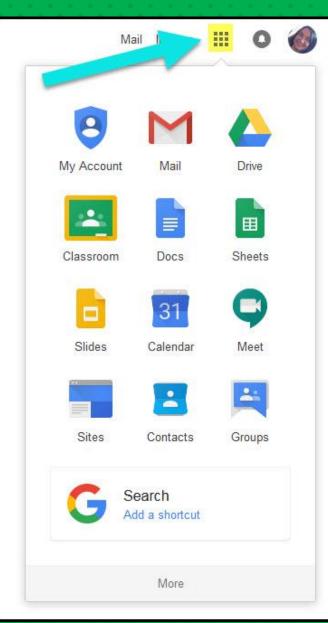

#### **NOH YOU'LL SEE** that you are signed in to your Google Apps for Education account!

Click on the 9 squares (Waffle/Rubik's Cube) icon in the top right hand corner to see the Google Suite of Products!