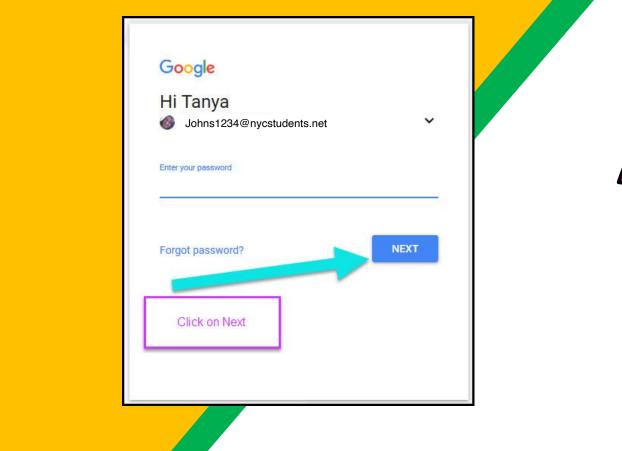

3)

Click on <u>SIGN IN</u> in the upper right hand corner of the browser window.

Type in your child's Google Email address & click "next."

Type in your **PASSWORD** & click "next."