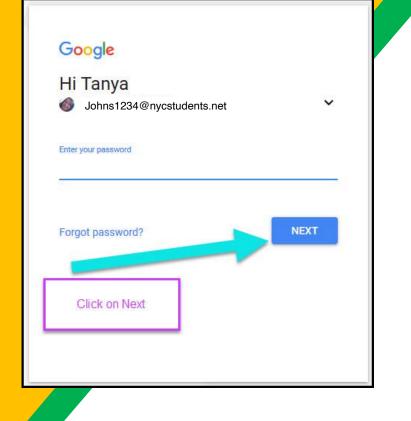

3)

Click on <u>SIGN IN</u> in the upper right hand corner of the browser window.

Type in your child's Google Email address & click "next."

Type in your **PASSWORD** & click "next."