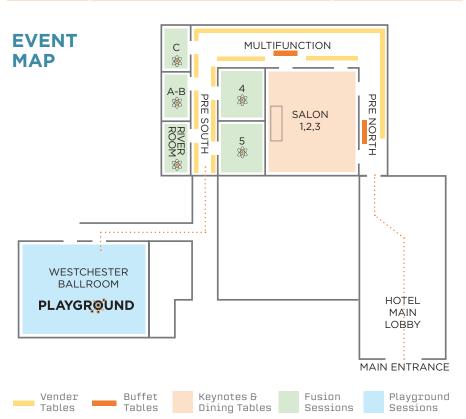

#### **AGENDA**

| TIME          | EVENT                                   | LOCATION                               |  |  |
|---------------|-----------------------------------------|----------------------------------------|--|--|
| 8:30 - 9:15   | Networking Breakfast Buffet             | Salon 1, 2, 3                          |  |  |
| 9:15 - 9:45   | Welcome, Presentation, & Agenda Review  | Salon 1, 2, 3                          |  |  |
| 9:45 - 10:30  | Keynote: Parry Aftab and the Teenangels | Salon 1, 2, 3                          |  |  |
| 10:30 - 10:45 | Break                                   | Pre North                              |  |  |
| 10:45- 11:45  | Impact Story Playground AM              | Westchester Ballroom                   |  |  |
|               | Fusion Sessions AM                      | Pre South Rooms                        |  |  |
| 11:45 - 12:45 | Networking Lunch Buffet                 | Pre N & Multifunction<br>Salon 1, 2, 3 |  |  |
| 12:45 - 1:45  | Impact Story Playground PM              | Westchester Ballroom                   |  |  |
|               | Fusion Sessions PM                      | Pre South Rooms                        |  |  |
| 1:50 - 3:00   | Keynote: Dr. Michael Rich               | Salon 1, 2, 3                          |  |  |
| 3:00 - 3:30   | Break & Debrief                         | Salon 1, 2, 3                          |  |  |

**NOTE:** Each Impact Story to last approx. 15 minutes. Hear up to eight stories of how technology made a difference in a school district.

| VENDOR                                      | STORY THEMES                                                                                                                           | SESSION | TABLE |
|---------------------------------------------|----------------------------------------------------------------------------------------------------------------------------------------|---------|-------|
| Anonymous Alerts (reporting app             | Combat bullying and other negative activity in schools by empowering students to come forward.                                         | AM PM   | 1     |
| ASPIRE Preventing Education Transformation' | Video endpoint demonstration for classrooms that allow for configuration with any device.                                              | AM PM   | 19    |
| Blackboard                                  | Come learn how one local schools district was impacted through their use of Blackboard.                                                | AM PM   | 20    |
| <b>Q</b> Bright <b>Bytes</b>                | How one local district used data to move the needle on digital citizenship.                                                            | AM PM   | 15    |
| <b>ClassLink</b>                            | Single Sign-On, rostering, and directory provisioning that works day one.                                                              | AM PM   | 2     |
| ConvergeOne                                 | Quick wins that will improve your cybersecurity posture.                                                                               | AM PM   | 3     |
| C O C E                                     | Hear about the top cybersecurity concerns in schools.                                                                                  | AM      | 17    |
| Dell                                        | STEM, STEAM, Innovation, future-ready; regardless of the term join us to see how districts are modernizing their approach to learning. | AM      | 10    |
| dreambox LEARNING                           | How the Albany City School leveraged<br>the success of their Aftershock Program<br>to enact pedagogical shifts district wide.          | AM PM   | 16    |
| <b>eChalk</b> °                             | Delivering quality accessible websites for individuals with disabilities.                                                              | AM PM   | 18    |
| <b>Edgenuity</b> Edgenuity                  | Blended learning for Social Emotional<br>Learning (SEL) Support for Students<br>and Educators.                                         | AM PM   | 7     |
| Poetrina. Better time from retraillates     | Preparing For computer-based testing with ease.                                                                                        | AM PM   | 13    |
| eSports/NERIC                               | eSports programs are popping up in high schools across the country. Learn how to begin an eSports program in your school.              | PM      | 10    |

| VENDOR                                                                                                                                                                                                                                                                                                                                                                                                                                                                                                                                                                                                                                                                                                                                                                                                                                                                                                                                                                                                                                                                                                                                                                                                                                                                                                                                                                                                                                                                                                                                                                                                                                                                                                                                                                                                                                                                                                                                                                                                                                                                                                                         | STOR                                                                             | Y THEMES                                                                                                                                 |                             | SI   | ESSION | TABLE |
|--------------------------------------------------------------------------------------------------------------------------------------------------------------------------------------------------------------------------------------------------------------------------------------------------------------------------------------------------------------------------------------------------------------------------------------------------------------------------------------------------------------------------------------------------------------------------------------------------------------------------------------------------------------------------------------------------------------------------------------------------------------------------------------------------------------------------------------------------------------------------------------------------------------------------------------------------------------------------------------------------------------------------------------------------------------------------------------------------------------------------------------------------------------------------------------------------------------------------------------------------------------------------------------------------------------------------------------------------------------------------------------------------------------------------------------------------------------------------------------------------------------------------------------------------------------------------------------------------------------------------------------------------------------------------------------------------------------------------------------------------------------------------------------------------------------------------------------------------------------------------------------------------------------------------------------------------------------------------------------------------------------------------------------------------------------------------------------------------------------------------------|----------------------------------------------------------------------------------|------------------------------------------------------------------------------------------------------------------------------------------|-----------------------------|------|--------|-------|
| IDE 🗸                                                                                                                                                                                                                                                                                                                                                                                                                                                                                                                                                                                                                                                                                                                                                                                                                                                                                                                                                                                                                                                                                                                                                                                                                                                                                                                                                                                                                                                                                                                                                                                                                                                                                                                                                                                                                                                                                                                                                                                                                                                                                                                          | inspir                                                                           | nology-Infused<br>re, support, an<br>ke their practio                                                                                    | eachers 🧯                   | M PM | 8      |       |
| fiTutor*                                                                                                                                                                                                                                                                                                                                                                                                                                                                                                                                                                                                                                                                                                                                                                                                                                                                                                                                                                                                                                                                                                                                                                                                                                                                                                                                                                                                                                                                                                                                                                                                                                                                                                                                                                                                                                                                                                                                                                                                                                                                                                                       | solut                                                                            | Districts have found a cost-effective solution to extend the instructional reach of classroom teachers.                                  |                             |      |        | 5     |
| ))(( Learning                                                                                                                                                                                                                                                                                                                                                                                                                                                                                                                                                                                                                                                                                                                                                                                                                                                                                                                                                                                                                                                                                                                                                                                                                                                                                                                                                                                                                                                                                                                                                                                                                                                                                                                                                                                                                                                                                                                                                                                                                                                                                                                  | <b>Ally</b> achie                                                                | Local schools are improving student achievement, emotional well-being, and helping students who struggle to read.                        |                             |      |        | 9     |
| MAD les                                                                                                                                                                                                                                                                                                                                                                                                                                                                                                                                                                                                                                                                                                                                                                                                                                                                                                                                                                                                                                                                                                                                                                                                                                                                                                                                                                                                                                                                                                                                                                                                                                                                                                                                                                                                                                                                                                                                                                                                                                                                                                                        | un the d                                                                         | Districts as using Mad Learn to infuse the design thinking process in to app design for students.                                        |                             |      |        | 11    |
| ONEVISION SOLUTION OF THE PROPERTY OF THE PROP | mode conn                                                                        | A solution that allows teachers to moderate active learning with wireless connection of up to 40 devices with a drag and drop interface. |                             |      |        | 14    |
| _PC\                                                                                                                                                                                                                                                                                                                                                                                                                                                                                                                                                                                                                                                                                                                                                                                                                                                                                                                                                                                                                                                                                                                                                                                                                                                                                                                                                                                                                                                                                                                                                                                                                                                                                                                                                                                                                                                                                                                                                                                                                                                                                                                           | Successful implementations of interactive displays and collaborative workspaces. |                                                                                                                                          |                             |      | M PM   | 4     |
| Data Privacy and Security                                                                                                                                                                                                                                                                                                                                                                                                                                                                                                                                                                                                                                                                                                                                                                                                                                                                                                                                                                                                                                                                                                                                                                                                                                                                                                                                                                                                                                                                                                                                                                                                                                                                                                                                                                                                                                                                                                                                                                                                                                                                                                      | leade                                                                            | The top issues facing school district leaders; Ransomware, EdLaw2d, and student privacy.                                                 |                             |      | РМ     | 17    |
| S schoology A blended learning local districts has communication for and administrato                                                                                                                                                                                                                                                                                                                                                                                                                                                                                                                                                                                                                                                                                                                                                                                                                                                                                                                                                                                                                                                                                                                                                                                                                                                                                                                                                                                                                                                                                                                                                                                                                                                                                                                                                                                                                                                                                                                                                                                                                                          |                                                                                  |                                                                                                                                          | ransformed<br>students tead |      | M PM   | 6     |
| Waterford  How a balance of pressure and support can maximize the results from technology implementation on a local district.                                                                                                                                                                                                                                                                                                                                                                                                                                                                                                                                                                                                                                                                                                                                                                                                                                                                                                                                                                                                                                                                                                                                                                                                                                                                                                                                                                                                                                                                                                                                                                                                                                                                                                                                                                                                                                                                                                                                                                                                  |                                                                                  |                                                                                                                                          |                             |      | 12     |       |
|                                                                                                                                                                                                                                                                                                                                                                                                                                                                                                                                                                                                                                                                                                                                                                                                                                                                                                                                                                                                                                                                                                                                                                                                                                                                                                                                                                                                                                                                                                                                                                                                                                                                                                                                                                                                                                                                                                                                                                                                                                                                                                                                | WE                                                                               | STCHESTE                                                                                                                                 | R BALLRO                    | ОМ   |        |       |
| 1                                                                                                                                                                                                                                                                                                                                                                                                                                                                                                                                                                                                                                                                                                                                                                                                                                                                                                                                                                                                                                                                                                                                                                                                                                                                                                                                                                                                                                                                                                                                                                                                                                                                                                                                                                                                                                                                                                                                                                                                                                                                                                                              | 5                                                                                | 8                                                                                                                                        | 11                          | 14   |        | 17    |
| 2                                                                                                                                                                                                                                                                                                                                                                                                                                                                                                                                                                                                                                                                                                                                                                                                                                                                                                                                                                                                                                                                                                                                                                                                                                                                                                                                                                                                                                                                                                                                                                                                                                                                                                                                                                                                                                                                                                                                                                                                                                                                                                                              |                                                                                  |                                                                                                                                          | 10                          |      |        | 18    |

| 1 | 5 | 8  | 11 | 14 | 17 |
|---|---|----|----|----|----|
| 2 | 6 | 9  | 12 | 15 | 18 |
| 3 | 7 |    |    | 16 | 19 |
| 4 |   | 10 | 13 |    | 20 |

Vendor focus groups assigned by pre-registration (no walk-ins)

10:45 am - 11:45 am

12:45 pm - 1:45 pm

RIVER ROOM

ROOM C

ROOM A/B

SALON

ROOM C

**Atlas** 

ROOM A/B

RENAISSANCE°

SALON 5

COMMITTEE MEMBERS 2019-20

Kathleen Conley Sarah Martabano Leslie Accardo Jeffry Braun Mary Lynn Collins Daren Khairule Robert Krushinsky

Eric Nygard Mary Patrella Phyllis Stufano