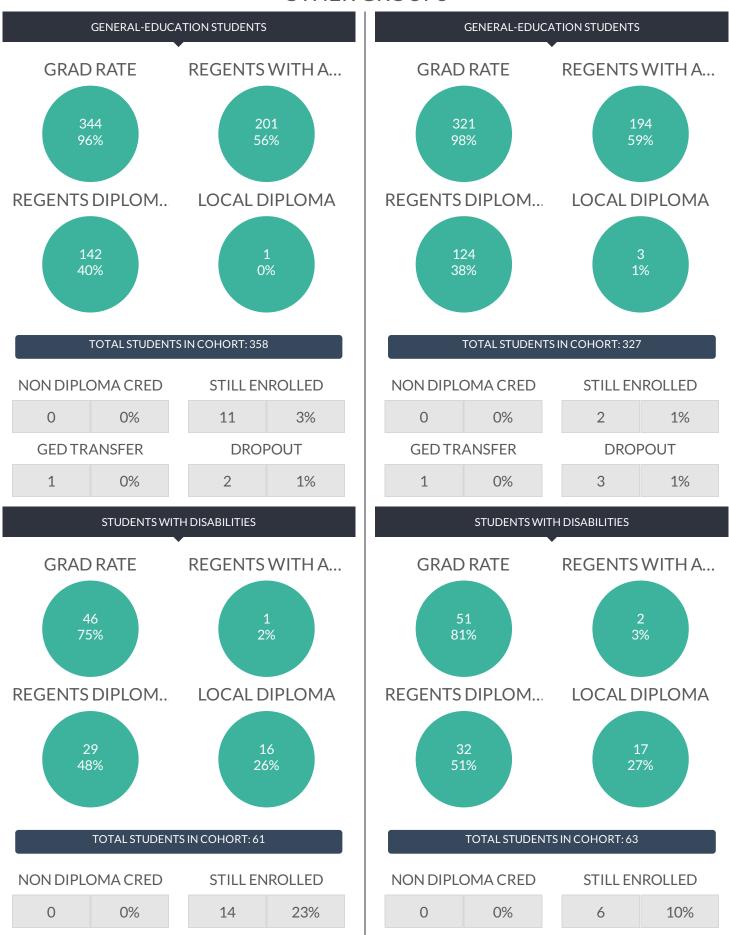

## **OTHER GROUPS**

| GED TRANSFER |    | DROPOUT |    |  | GED TRANSFER |   |    |  | DROPOUT |     |  |
|--------------|----|---------|----|--|--------------|---|----|--|---------|-----|--|
| 0            | 0% | 1       | 2% |  |              | 0 | 0% |  | 6       | 10% |  |