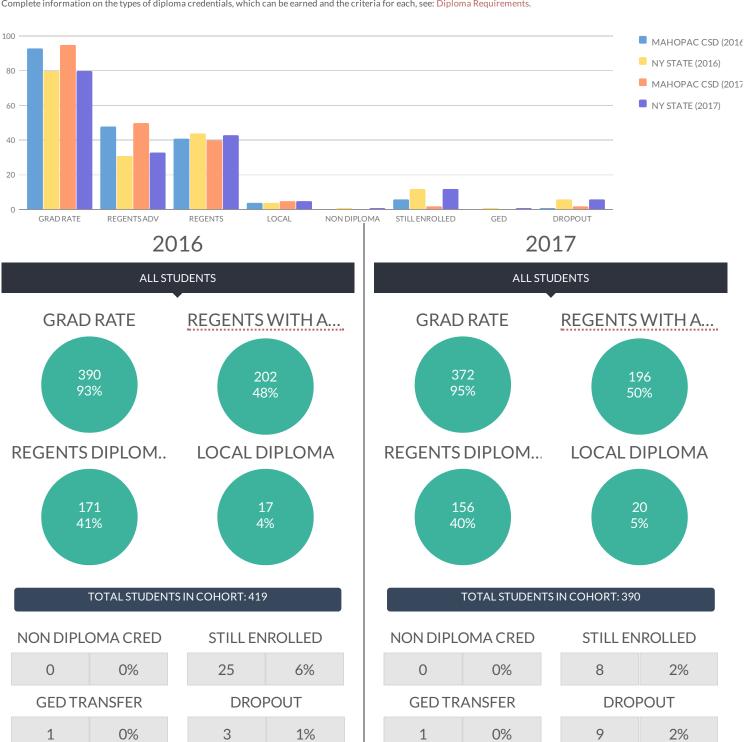

## MAHOPAC CSD GRADUATION RATE DATA 4 YEAR OUTCOME AS OF JUNE

Graduation Rate Data are reported for a 9th grade cohort, as of the 4th year of high school - June. The Graduation Rate Data of high school as of the 4th year-August, the 5th year-June, and the 6th year-June are also calculated and available using the "Filter this data" function, below

Data is reported by educational institutions to the State Education Department throughout the school year and available for verification by districts until the close of the state data warehouse in August. District superintendents certify data is accurate in September. For the most updated information, please contact the school district.

Complete information on the types of diploma credentials, which can be earned and the criteria for each, see: Diploma Requirements.