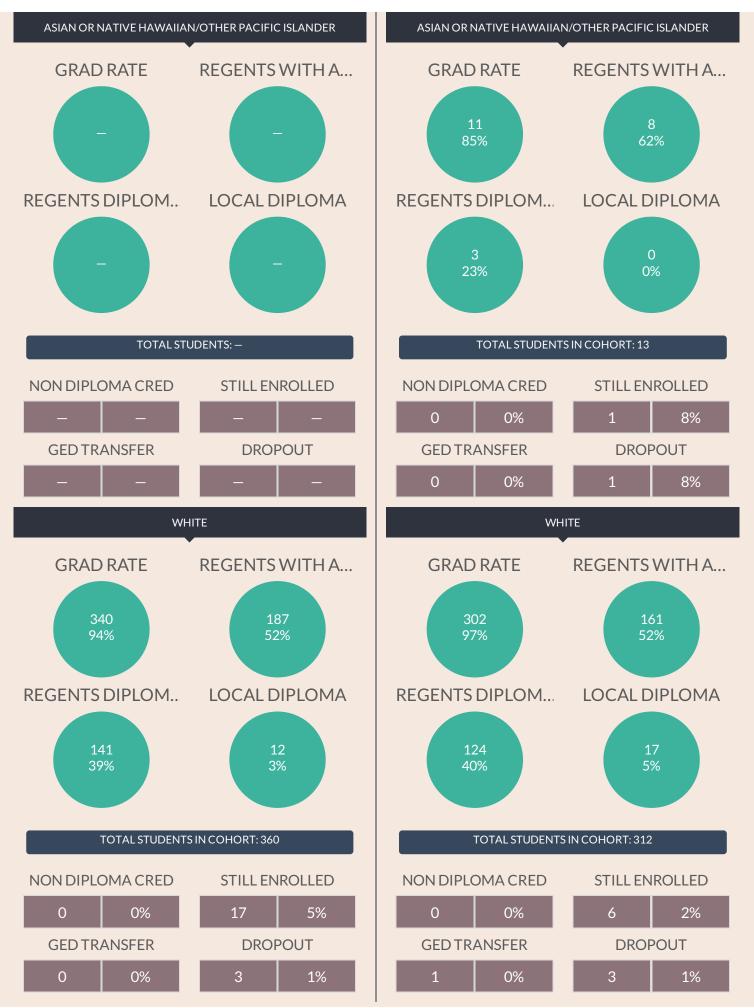

## BY ETHNICITY

| GEDTR | ANSFER | DROPOUT |    |  | GED TR. | ANSFER | DROPOUT |   |    |
|-------|--------|---------|----|--|---------|--------|---------|---|----|
| 0     | 0%     | 0       | 0% |  | 0       | 0%     |         | 0 | 0% |