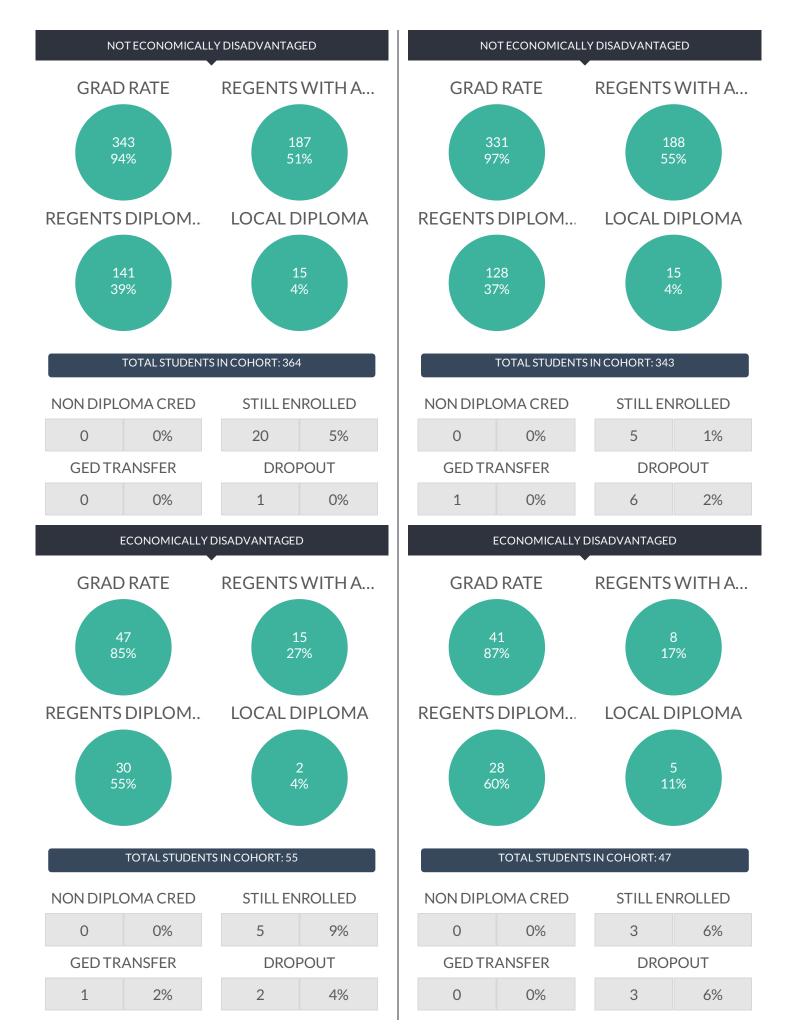

## **OTHER GROUPS**

| GED TRANSFER |    | DROPOUT |    |  | GED TRANSFER |   |    |  | DROPOUT |     |  |
|--------------|----|---------|----|--|--------------|---|----|--|---------|-----|--|
| 0            | 0% | 1       | 2% |  |              | 0 | 0% |  | 6       | 10% |  |