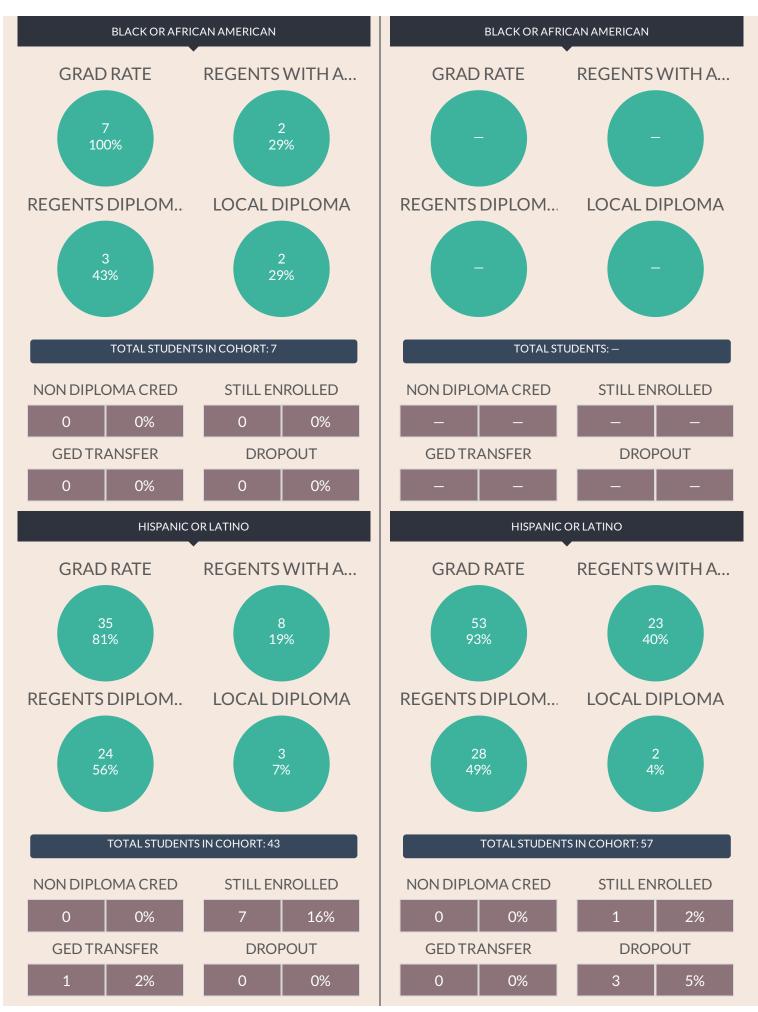

## BY ETHNICITY

| GEDTR | ANSFER | DROPOUT |    |  | GED TR. | ANSFER | DROPOUT |   |    |
|-------|--------|---------|----|--|---------|--------|---------|---|----|
| 0     | 0%     | 0       | 0% |  | 0       | 0%     |         | 0 | 0% |