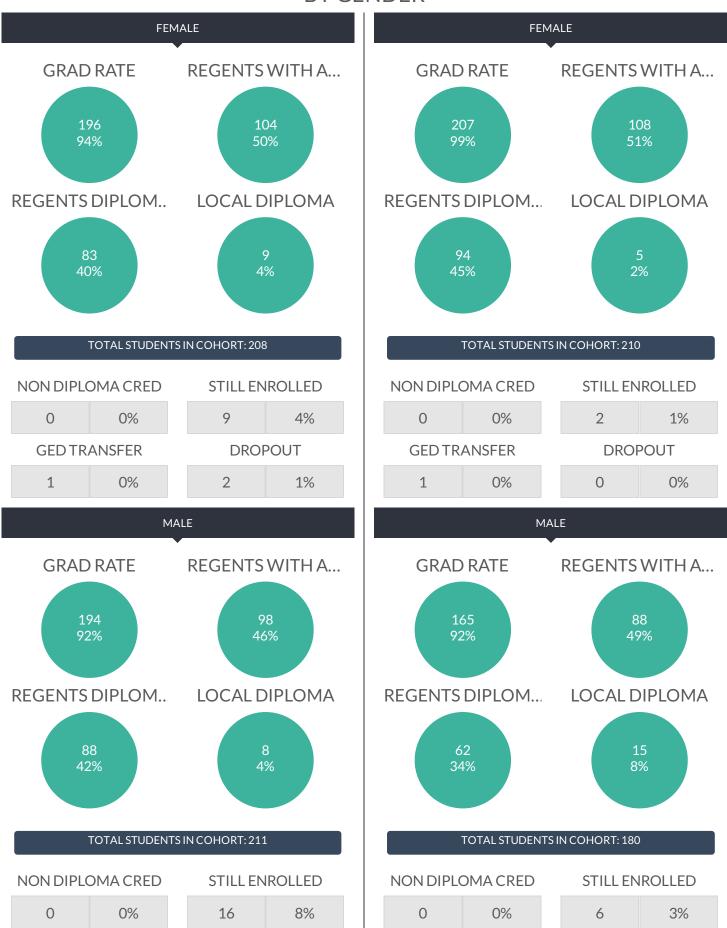

## **BY GENDER**

| GED TRANSFER |    | DROPOUT |    |  | GED TRANSFER |   |    |  | DROPOUT |    |  |
|--------------|----|---------|----|--|--------------|---|----|--|---------|----|--|
| 0            | 0% | 1       | 0% |  |              | 0 | 0% |  | 9       | 5% |  |