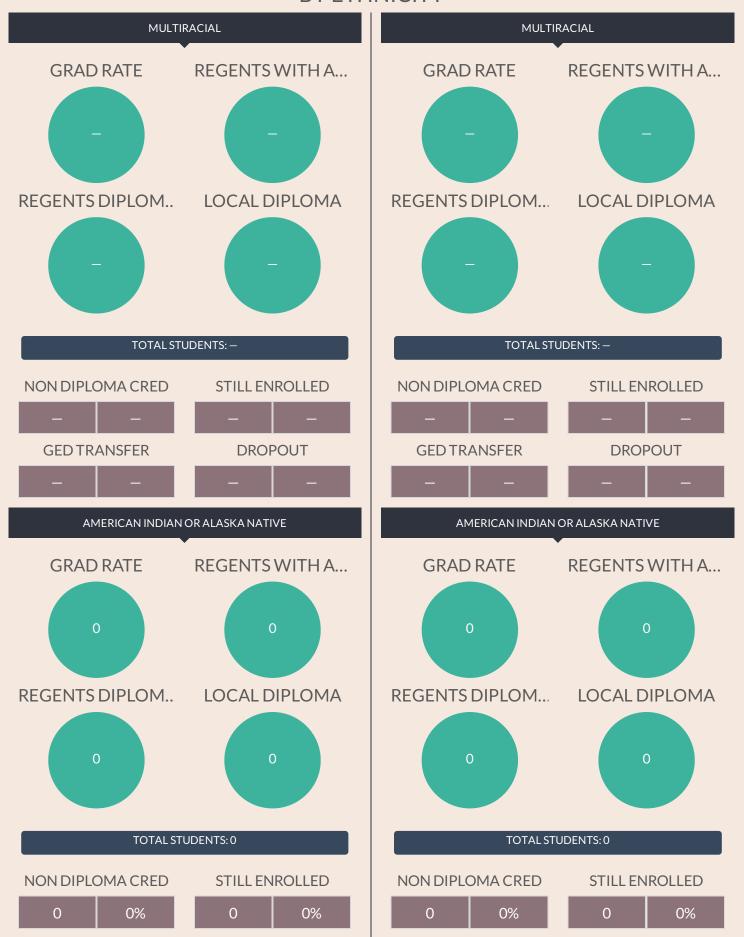

## BY ETHNICITY

| GEDTR | ANSFER | DROPOUT |    |  | GED TR. | ANSFER | DROPOUT |   |    |
|-------|--------|---------|----|--|---------|--------|---------|---|----|
| 0     | 0%     | 0       | 0% |  | 0       | 0%     |         | 0 | 0% |