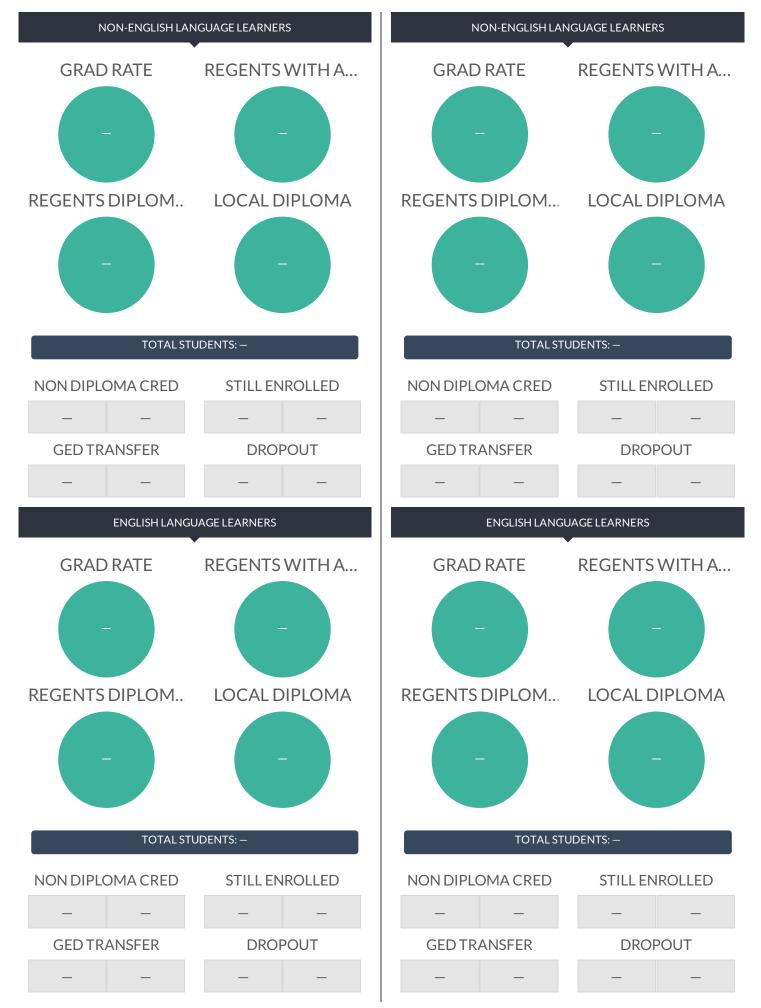

## **OTHER GROUPS**

| GED TRANSFER |    | DROPOUT |    |  | GED TRANSFER |   |    |  | DROPOUT |     |  |
|--------------|----|---------|----|--|--------------|---|----|--|---------|-----|--|
| 0            | 0% | 1       | 2% |  |              | 0 | 0% |  | 6       | 10% |  |