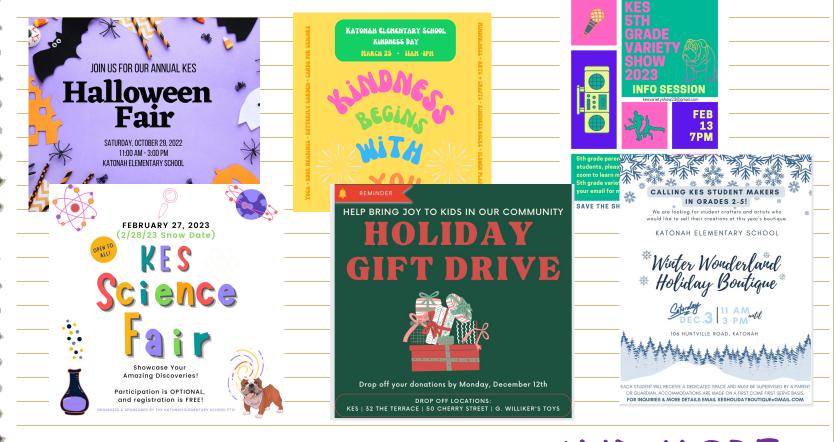

indergarten
- School Supplies
- PARP- Starry Story Night

## School Environment Welcoming and Inclusive Social-Emotional Wellness Respect, Responsibility & Kindness Health and Safety School Spirit for Kindness



Teaching Assistants will be assigned to each kindergarten class.









## PGO Information

An independent, third-party non-profit for ALL Katonah Elementary School families to support all students, with no dues.

- Co-Presidents:
  - Geraldine Zikely
  - Kristen Woodard

- Visit: KESPTO.com
- Join: Membership Toolkit
  - Provide your info to get involved & stay connected
- Follow Our Social Media
  - Facebook.com:
  - KESParentTeacherOrg
  - Groups/kes2029
  - Instagram:
     @kesparentteacherorg

• Email Us: Kespto@gmail.com



ESPTO.COM

### PGO EVENGS GHAG MAKE KES SPECIAL



AND MORE ....

# KLSD SEPCO

Special Ed. Parent Teacher Organization

KES Building Representative: Tanya Sweeney

Email: neuromom@yahoo.co



"We are a welcoming community of parents who support each other in this journey we share of raising a child with special needs."



#### -What is SEPTO?----

If your Child.....

- has an IEP or a 504 plan, or
- is in a special education class, or
- gets "building level services" such as speech, OT, PT, "lunch bunch," or RTI, or
- has ever needed the help of a school psychologist or social worker, or
- has severe allergies or other medical condition, or
- has to or has ever had to miss extended class time due to an injury or illness

THEN SEPTO CAN HELP YOU!





#### -What We Do? ----

We provide information and support parents in the journey of ra