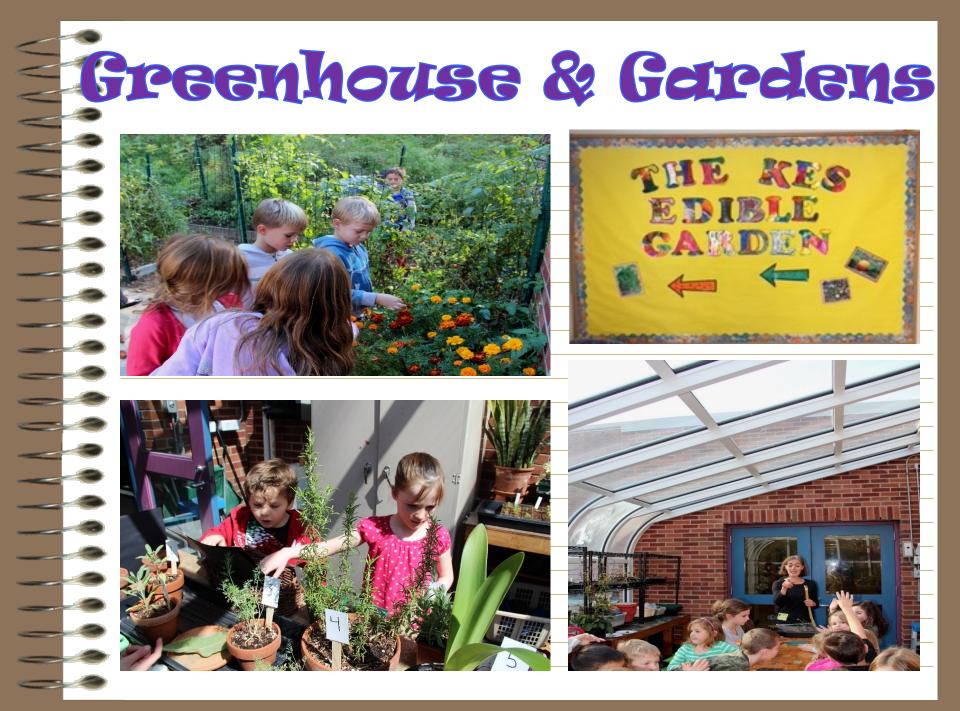

|





### Garbage Composting Recycling

The children are taught how to recycle and practice daily.



 Recess is on the playground supervised by the Monitors and Teaching Assistants.



# Special Area Classes





Music



Physical Ed.

### Purposeful Play and Partnerships





## Sneleks



Easy to open!





#### **Healthy choices!**

Don't forget to pack a drink!

# Special 'K' Activities











# Sharing Assemblies



Monthly Birthday Celebrations, Character Education and Shared Learning Experiences











### Bus

K students are escorted to the bus by their teacher and sit at the front of the bus.

### Pick-Up

Located at side entrance between 3:35-

3:45 pm.

#### **Walkers** Walkers are students

who are not assigned to a bus and live within 1 mile from school. Walkers are dismissed at the Lower Plaza; however, parents may choose Pick-Up.

## Bus Safety



Students will be given their Bus Tag at Kindergarten Visitation.

For those of you who are unable to attend the Kindergarten Visitation, you may pick-up your child's Bus Tag in the KES Main Office between August 23-September 1 from 9:00 am-2:00 pm.

# TRANSPORTATION

The KLSD Transportation Department will post bus #s,