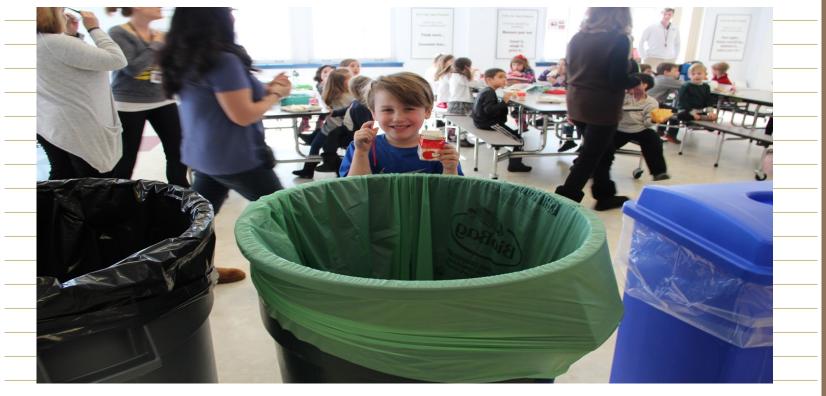

### Garbage Composting Recycling

The children are taught how to recycle and practice daily.

 Recess is on the playground supervised by the Monitors and Teaching Assistants.