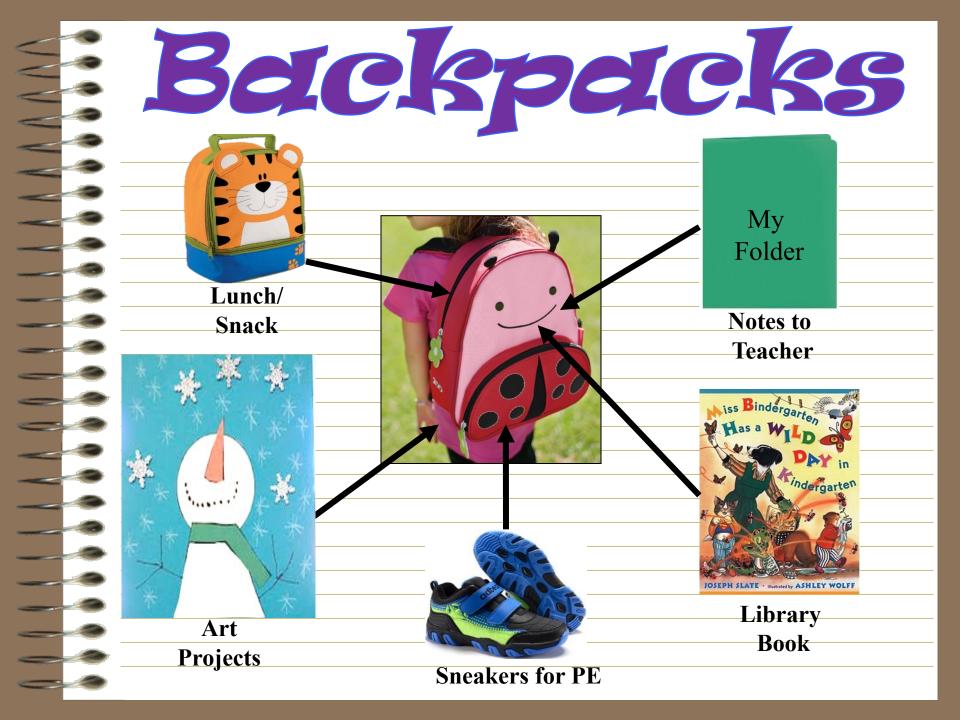

## Sneleks

Easy to open!

#### **Healthy choices!**

Don't forget to pack a drink!