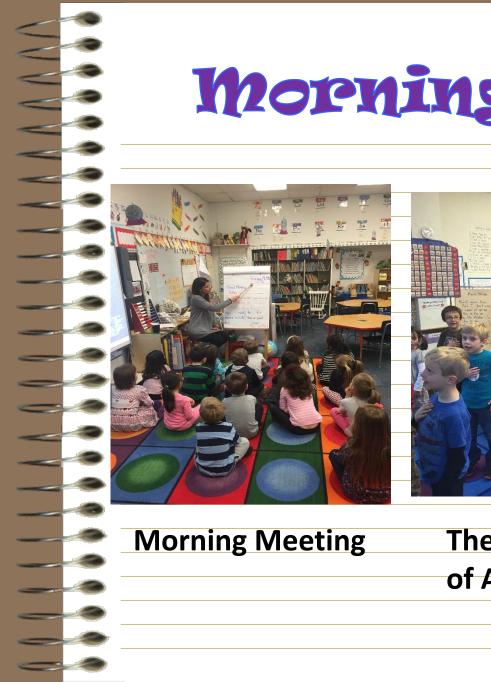

## Morning Routine

Morning MeetingThe PledgeKES 5th Gradersof Allegianceas Hosts

 Lunch is served in the cafeteria supervised by the Monitors and Teaching Assistants

 Children may bring lunch from home or order a lunch from