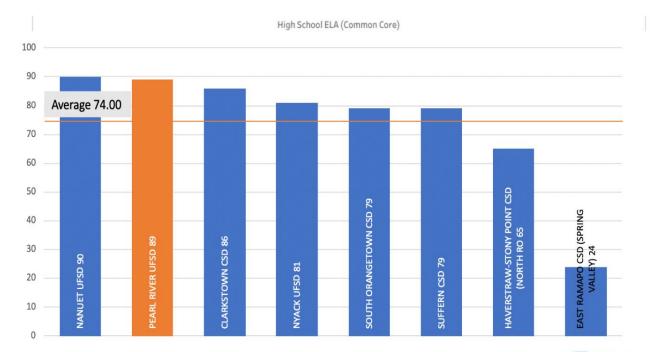

# PEARL RIVER UFSD Enrollment Story

**Changes in enrollment can place demands on the District.** The orange line below shows total enrollment over the last ten years, while the blue bars represent the year-over-year change on the secondary axis.





# PEARL RIVER UFSD Enrollment Story

The stacked bars below show the percentage of students each year by race/ethnicity.





2022 NYSE/IT English Language Arts Exam - Elementary







2022 NYSE/IT Math Exam - Elementary











### PEARL RIVER UFSD High School Assessment Story

#### 2022 Regents Common Core Math Exam



## PEARL RIVER UFSD High School Assessment Story

#### 2021 Regents Common Core ELA Exam





# PEARL RIVER UFSD High School Assessment Story

## 2022 Regents Science Exam