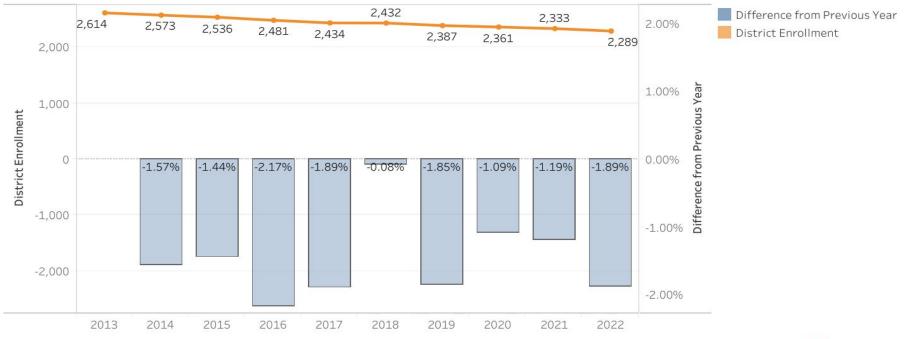

# PEARL RIVER UFSD Enrollment Story

**Changes in enrollment can place demands on the District.** The orange line below shows total enrollment over the last ten years, while the blue bars represent the year-over-year change on the secondary axis.