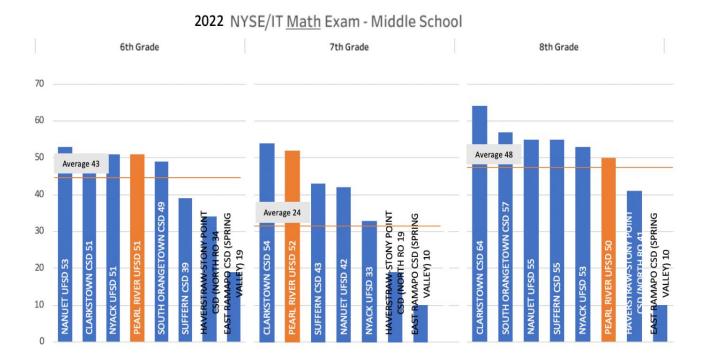

# PEARL RIVER UFSD Enrollment Story

The stacked bars below show the percentage of students each year by race/ethnicity.

2022 NYSE/IT English Language Arts Exam - Elementary

2022 NYSE/IT Math Exam - Elementary