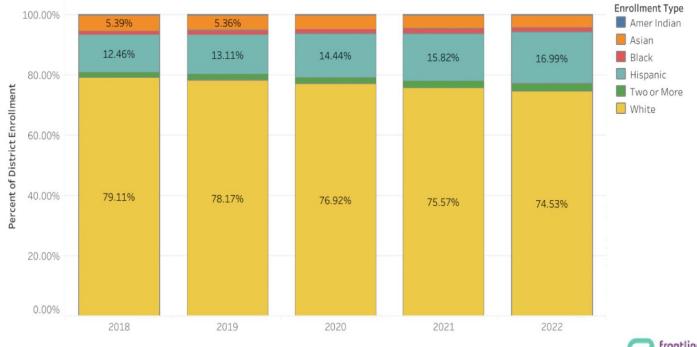

# PEARL RIVER UFSD Enrollment Story

The stacked bars below show the percentage of students each year by race/ethnicity.

2022 NYSE/IT English Language Arts Exam - Elementary

2022 NYSE/IT Math Exam - Elementary