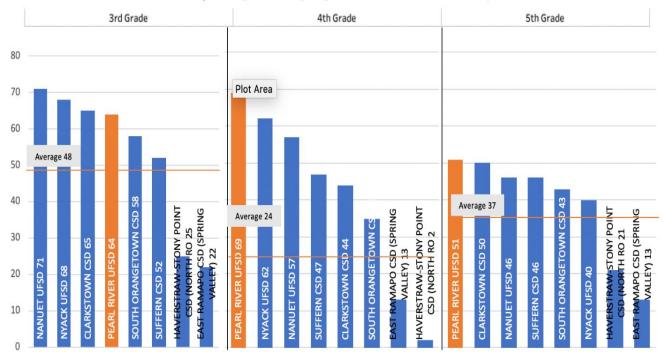

# PEARL RIVER UFSD Enrollment Story

The stacked bars below show the percentage of students each year by race/ethnicity.

2022 NYSE/IT English Language Arts Exam - Elementary

2022 NYSE/IT Math Exam - Elementary