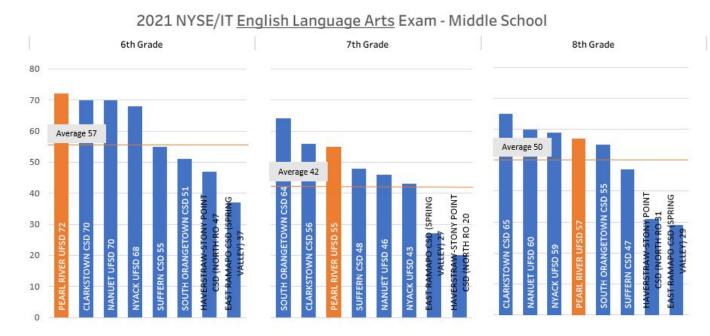

# PEARL RIVER UFSD Enrollment Story

The stacked bars below show the percentage of students each year by race/ethnicity.

2022 NYSE/IT English Language Arts Exam - Elementary

2022 NYSE/IT Math Exam - Elementary