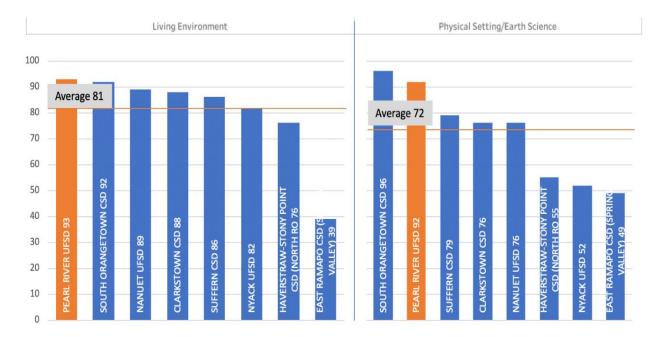

# PEARL RIVER UFSD Enrollment Story

**Changes in enrollment can place demands on the District.** The orange line below shows total enrollment over the last ten years, while the blue bars represent the year-over-year change on the secondary axis.





# PEARL RIVER UFSD Enrollment Story

The stacked bars below show the percentage of students each year by race/ethnicity.





2022 NYSE/IT English Language Arts Exam - Elementary







2022 NYSE/IT Math Exam - Elementary











### PEARL RIVER UFSD High School Assessment Story

#### 2022 Regents Common Core Math Exam



## PEARL RIVER UFSD High School Assessment Story

#### 2021 Regents Common Core ELA Exam





# PEARL RIVER UFSD High School Assessment Story

## 2022 Regents Science Exam