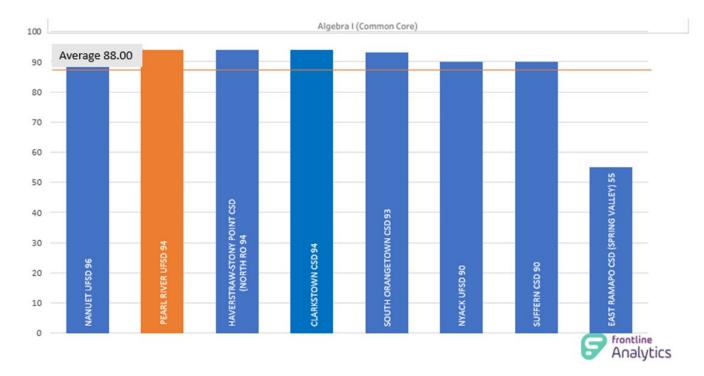

# PEARL RIVER UFSD Enrollment Story

**Changes in enrollment can place demands on the District.** The orange line below shows total enrollment over the last ten years, while the blue bars represent the year-over-year change on the secondary axis.





# PEARL RIVER UFSD Enrollment Story

The stacked bars below show the percentage of students each year by race/ethnicity.





2022 NYSE/IT English Language Arts Exam - Elementary







2022 NYSE/IT Math Exam - Elementary











### PEARL RIVER UFSD High School Assessment Story

#### 2022 Regents Common Core Math Exam



## PEARL RIVER UFSD High School Assessment Story

#### 2021 Regents Common Core ELA Exam





# PEARL RIVER UFSD High School Assessment Story

## 2022 Regents Science Exam