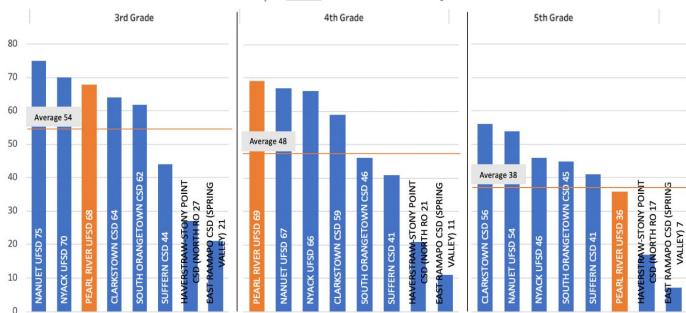

# PEARL RIVER UFSD Enrollment Story

The stacked bars below show the percentage of students each year by race/ethnicity.

2022 NYSE/IT English Language Arts Exam - Elementary

2022 NYSE/IT Math Exam - Elementary