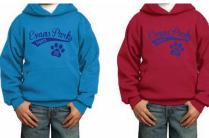

## Hooded Sweatshirt - \$25

| YS   | YM   | YL   | YXL  | AS   | AM   | AL   | AXL  | A2XL |
|------|------|------|------|------|------|------|------|------|
| \$25 | \$25 | \$25 | \$25 | \$25 | \$25 | \$25 | \$25 | \$27 |
|      |      |      |      |      |      |      |      |      |

Color:

\*Please note: when buying different apparel options for your grade, colors are not an exact match. This is due to the type of material they are made of and because they are different clothing brands.