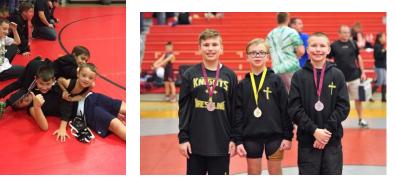

The McSherrystown Catholic Youth Wrestling Club offers children the chance to learn teamwork and discipline. Wrestling concepts will help them tremendously in football, baseball, and all other sports. We are a small club and focus on giving each child individual attention to achieve their goals while always having fun. We are members of the Central Penn Youth Wrestling League. Our matches are held on Saturdays throughout January and February.