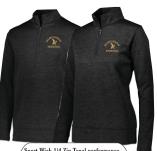

Item #8 Grey/Black Price \$36.00 (S-XL) Adult \$37.75 (2XL) Adult

Women's V neck T 60% / 40% ring spun cotton Item #9 Black/Grey Price \$19.00 (S-XL) Adult \$20.00 (2XL) Adult \$22.00 (3XL) Adult

Sport Wick 1/4 Zip Tonal performance Pullover 100% Poly with mesh lined collar Embroidered Logo Item # 10 Black Men's XS - 3X Item # 11 Black Ladies XS - 2X Price \$39.00 (SXL) Adult \$40.00 (2XL) Adult \$42.00 (3XL) Adult

Item #8 Grey/Black Price \$36.00 (S-XL) Adult \$37.75 (2XL) Adult

Women's V neck T 60% / 40% ring spun cotton Item #9 Black/Grey Price \$19.00 (S-XL) Adult \$20.00 (2XI) Adult \$22.00 (3XL) Adult

Sport Wick 1/4 Zip Tonal performance Pullover 100% Poly with mesh lined collar Embroidered Logo Item #10 Black Men's XS - 3X Item #11 Black Ladies XS - 2X Price \$39.00 (S-XI) Adult \$40.00 (2XL) Adult \$42.00 (3XL) Adult

Women's V neck T 60% / 40% ring spnn cotto Item #9 Black/Grey Price \$19.00 (S-XL) Adult \$20.00 (2XL) Adult \$22.00 (3XL) Adult

Sport Wick 1/4 Zip Tonul performance Pullower 100% Poly with mesh lined collar Embroidered Lage (tem #10 Black Men's XS - 3X (tem #11 Black Ladies XS - 2X Price \$39.90 (S-XL) Adult \$40.00 (2XL) Adult \$42.00 (3XL) Adult