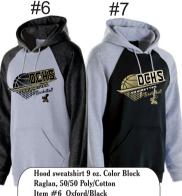

Hood sweatshirt 9 oz. Color Bl Raglan, 50/50 Poly/Cotton Item #6 Oxford/Black Item #7 Black/Oxford Price \$36.00 (S-XL) Adult \$39.00 (2XL) Adult \$41.00 (3XL) Adult

Off the shoulder along with vintage athletic feel 50% Polyester, 46% cotton, 4% Rayon Kangaroo pocket

Item #6 Oxford/Black Item #7 Black/Oxford Price \$36.00 (S-XL) Adult \$39.00 (2XL) Adult \$41.00 (3XL) Adult

Off the shoulder along with vintage athletic feel 50% Polyester, 46% cotton, 4% Rayon Kangaroo pocket

Item #6 Oxford/Black Item #7 Black/Oxford Price \$36.00 (S-XL) Adult \$39.00 (2XL) Adult \$41.00 (3XL) Adult

Off the shoulder along with vistage stilletic feel 50% Polyaster, 46% cetters, 4% Rayon

Itam #8 Grey/Black Price \$30.00 (S-XL) Adult \$37.75 (ZXL) Adult