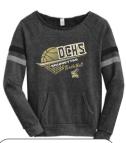

Hooded Sweatshirt Item #3 Black Item #4 Sport Grey Price \$29.00 (S-XL) Adult \$32.00 (2XL) Adult \$34.00 (3XL) Adult \$29.00 (L-XL)

Qwik-Wik Moisture Transport Shorts Lightweight Poly/Spandex with Pockets Embroidered Squire Item #5 Black Price \$23.00 (S-XL) \$25.00 (2XL-3XL) Adult

Hooded Sweats Item #3 Black Price \$29.00 (S-XL) Adult \$32.00 (2XL) Adult \$34.00 (3XI) Adult \$29.00 (L-XL)

Lightweight Poly/Spandez with Pockets **Embroidered Squire** Item #5 Black Price \$23.00 (S-XL) Adult \$25.00 (2XL-3XL) Adult