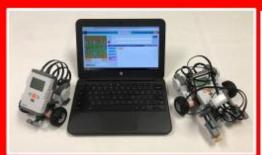

#### Coding & Robotics

Summer Courses for Students Ages 8-13 Sponsored by Mount Laurel Community Education

Would you like to learn how to code and build robots this summer?

Courses are taught by a STEM teacher with 20 plus years experience in the classroom. Courses are taught in an environment setup to maximize student learning and enjoyment.

For more information or to register, please visit the following website...

https://goo.gl/GPFx8p

**BCIT Academy of Preforming Arts presents** 

Music by Richard Rodgers
Lyrics by Oscar Hammerstein II
New Book by Douglas Carter Beane
Original Book by Oscar Hammerstein II